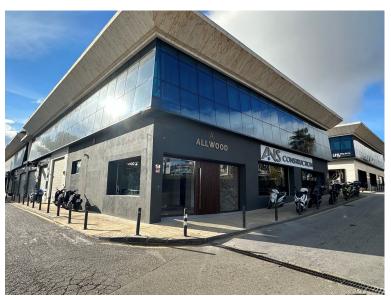

## COMMERCIAL IN PUERTO BANÚS

Commercial permises of 504sqm in Centro Puerta de Banus, next to BMW /Porsche garage, Shell petrol station and Alzambra, with fantastic visibility from the road. Spread over two floors, with the ground floor at street level and a basement featuring a toilet/shower room. The high ceiling of 4.5 meters allows for the addition of a mezzanine if desired. Recently refurbished as an architect's office, the property boasts a modern appearance with a predominantly glass frontal facade. The property is rented out until 2027 and therefore offers a 5% garantied rental return for another 4 years. Sold with 2 parking spaces in the underground garage.