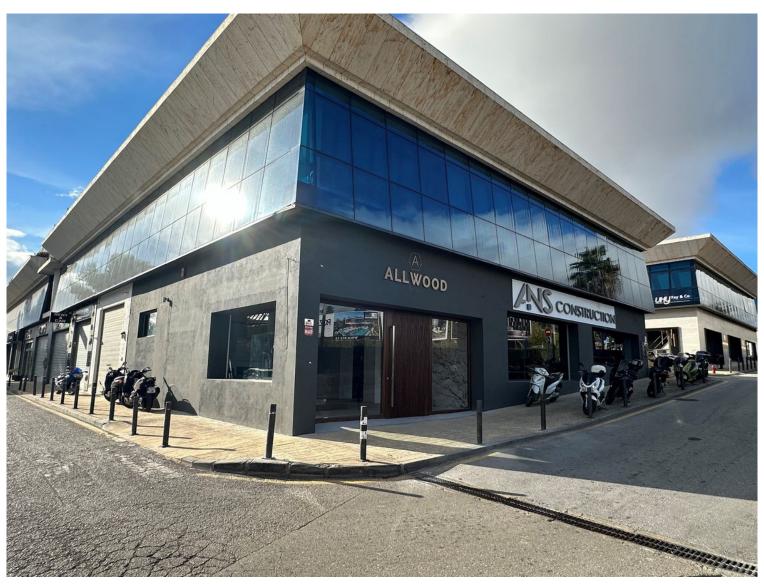

## COMMERCIAL IN PUERTO BANÚS

Commercial permises of 504sqm in Centro Puerta de Banus, next to BMW /Porsche garage, Shell petrol station and Alzambra, with fantastic visibility from the road. Spread over two floors, with the ground floor at street level and a basement featuring a toilet/shower room. The high ceiling of 4.5 meters allows for the addition of a mezzanine if desired. Recently refurbished as an architect's office, the property boasts a modern appearance with a predominantly glass frontal facade. The property is rented out until 2027 and therefore offers a 5% garantied rental return for another 4 years. Sold with 2 parking spaces in the underground garage.