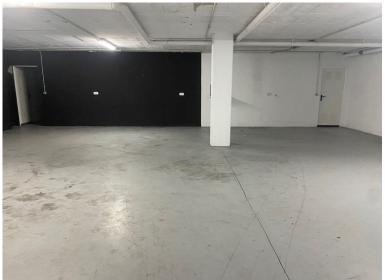

## COMMERCIAL IN PUERTO BANÚS

Commercial permises of 504sqm in Centro Puerta de Banus, next to BMW /Porsche garage, Shell petrol station and Alzambra, with fantastic visibility from the road. Spread over two floors, with the ground floor at street level and a basement featuring a toilet/shower room. The high ceiling of 4.5 meters allows for the addition of a mezzanine if desired. Recently refurbished as an architect's office, the property boasts a modern appearance with a predominantly glass frontal facade. The property is rented out until 2027 and therefore offers a 5% garantied rental return for another 4 years. Sold with 2 parking spaces in the underground garage.