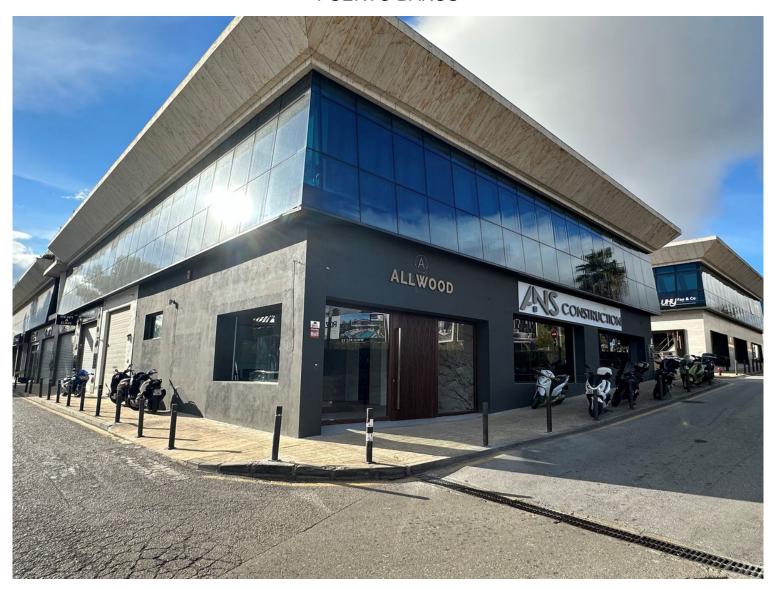

## COMMERCIAL IN PUERTO BANÚS

Commercial permises of 504sqm in Centro Puerta de Banus, next to BMW /Porsche garage, Shell petrol station and Alzambra, with fantastic visibility from the road. Spread over two floors, with the ground floor at street level and a basement featuring a toilet/shower room. The high ceiling of 4.5 meters allows for the addition of a mezzanine if desired. Recently refurbished as an architect's office, the property boasts a modern appearance with a predominantly glass frontal facade. The property is rented out until 2027 and therefore offers a 5% garantied rental return for another 4 years. Sold with 2 parking spaces in the underground garage.