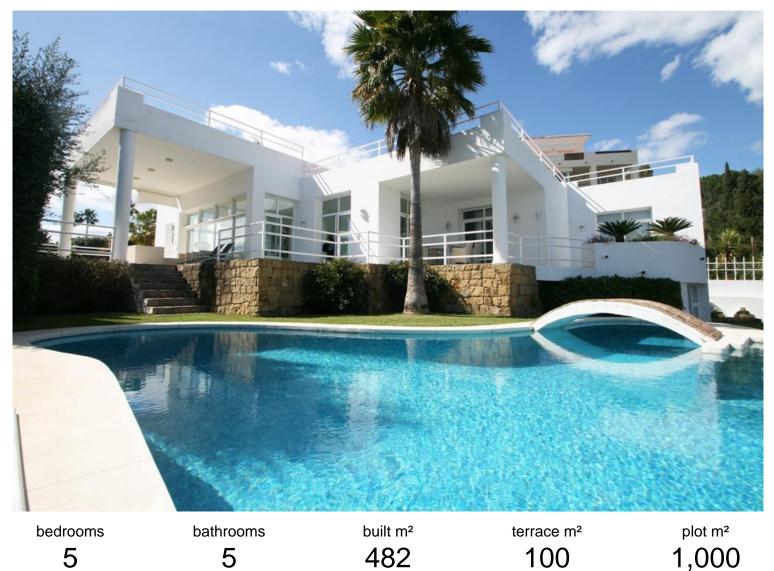

## VILLA IN LA QUINTA

CLASSIC MODERNITY - DESIGNED BY BALDRICH & TOBAL - Now  $\notin$  2,2 mio. (negotiable) - A bargain in todays market Within lush botanical surroundings of La Quita Golf and Country Club and at a short walk from a 5 stars luxury hotel, the famous architects Baldrich & Tobal have created villa "Belle Vue". "Belle Vue" is located on the hills overlooking the La Concha, the Golf Vally, Puerto Banus, the Mediterranean and the African coastline. Portuguese marble entrance hall leads to a contemporary "split-level" living room which is flooded with light and offers amazing panoramic views from every angle. The lower living room features a designer skylight, chrome balustrades, different light features and a large fireplace. On the left of the living area a fully equipped SieMatic centre-island kitchen overlooks the separated dining area which gives way to one of ...