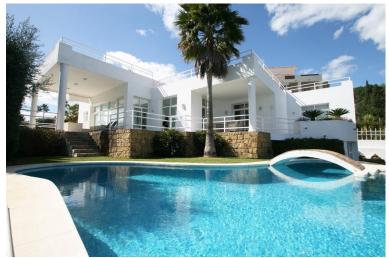

## VILLA IN LA QUINTA

CLASSIC MODERNITY - DESIGNED BY BALDRICH & TOBAL - Now € 2,2 mio. (negotiable) - A bargain in todays market Within lush botanical surroundings of La Quita Golf and Country Club and at a short walk from a 5 stars luxury hotel, the famous architects Baldrich & Tobal have created villa "Belle Vue". "Belle Vue" is located on the hills overlooking the La Concha, the Golf Vally, Puerto Banus, the Mediterranean and the African coastline. Portuguese marble entrance hall leads to a contemporary "split-level" living room which is flooded with light and offers amazing panoramic views from every angle. The lower living room features a designer skylight, chrome balustrades, different light features and a large fireplace. On the left of the living area a fully equipped SieMatic centre-island kitchen overlooks the separated dining area which gives way to one of ...