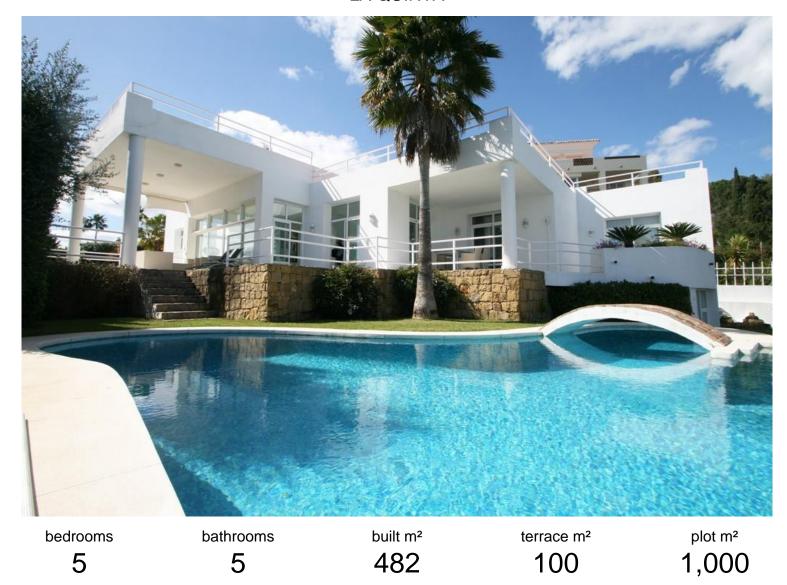

## VILLA IN LA QUINTA

CLASSIC MODERNITY - DESIGNED BY BALDRICH & TOBAL - Now € 2,2 mio. (negotiable) - A bargain in todays market Within lush botanical surroundings of La Quita Golf and Country Club and at a short walk from a 5 stars luxury hotel, the famous architects Baldrich & Tobal have created villa "Belle Vue". "Belle Vue" is located on the hills overlooking the La Concha, the Golf Vally, Puerto Banus, the Mediterranean and the African coastline. Portuguese marble entrance hall leads to a contemporary "split-level" living room which is flooded with light and offers amazing panoramic views from every angle. The lower living room features a designer skylight, chrome balustrades, different light features and a large fireplace. On the left of the living area a fully equipped SieMatic centre-island kitchen overlooks the separated dining area which gives way to one of ...