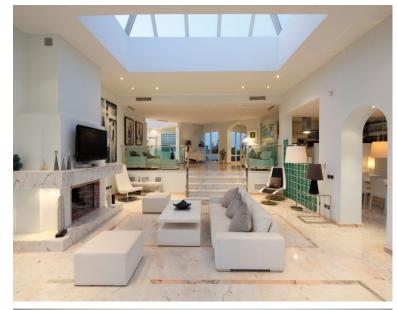

## VILLA IN LA QUINTA

CLASSIC MODERNITY - DESIGNED BY BALDRICH & TOBAL - Now € 2,2 mio. (negotiable) - A bargain in todays market Within lush botanical surroundings of La Quita Golf and Country Club and at a short walk from a 5 stars luxury hotel, the famous architects Baldrich & Tobal have created villa "Belle Vue". "Belle Vue" is located on the hills overlooking the La Concha, the Golf Vally, Puerto Banus, the Mediterranean and the African coastline. Portuguese marble entrance hall leads to a contemporary "split-level" living room which is flooded with light and offers amazing panoramic views from every angle. The lower living room features a designer skylight, chrome balustrades, different light features and a large fireplace. On the left of the living area a fully equipped SieMatic centre-island kitchen overlooks the separated dining area which gives way to one of ...