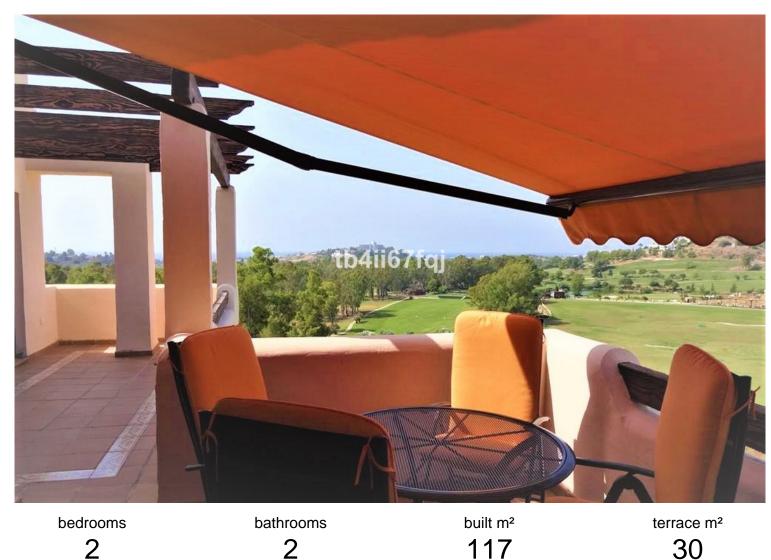

## PENTHOUSE IN BENAHAVÍS

Fantastic penthouse in Lomas del Conde Luque, Benahavis. With 2 bedrooms and 2 bathrooms, very bright. 117 m2 total built, with 30 m2 of Terrace. Oriented to the Southwest. Wonderfull views to the Golf course and panoramic sea view. Elevator. Communal swimming pool. It comes with 2 parking spaces and storage. Modern style. With fantastic views of the Atalaya Golf Course and panoramic views of the sea and mountains. The complex has large and wonderful gardens with outdoor pool and heated indoor pool and sauna. Only 3 kilometers from the beach. It is constructed with materials of the highest quality. 45 km from Malaga Airport and 10 minutes from the famous Puerto Banus and surrounded by golf courses at a short distance.