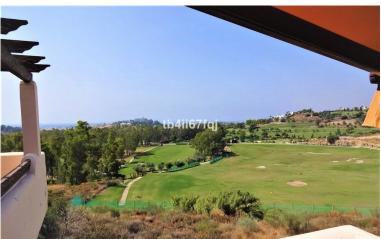

## PENTHOUSE IN BENAHAVÍS

Fantastic penthouse in Lomas del Conde Luque, Benahavis. With 2 bedrooms and 2 bathrooms, very bright. 117 m2 total built, with 30 m2 of Terrace. Oriented to the Southwest. Wonderfull views to the Golf course and panoramic sea view. Elevator. Communal swimming pool. It comes with 2 parking spaces and storage. Modern style. With fantastic views of the Atalaya Golf Course and panoramic views of the sea and mountains. The complex has large and wonderful gardens with outdoor pool and heated indoor pool and sauna. Only 3 kilometers from the beach. It is constructed with materials of the highest quality. 45 km from Malaga Airport and 10 minutes from the famous Puerto Banus and surrounded by golf courses at a short distance.