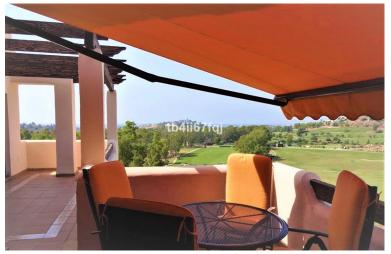

## PENTHOUSE IN BENAHAVÍS

Fantastic penthouse in Lomas del Conde Luque, Benahavis. With 2 bedrooms and 2 bathrooms, very bright. 117 m2 total built, with 30 m2 of Terrace. Oriented to the Southwest. Wonderfull views to the Golf course and panoramic sea view. Elevator. Communal swimming pool. It comes with 2 parking spaces and storage. Modern style. With fantastic views of the Atalaya Golf Course and panoramic views of the sea and mountains. The complex has large and wonderful gardens with outdoor pool and heated indoor pool and sauna. Only 3 kilometers from the beach. It is constructed with materials of the highest quality. 45 km from Malaga Airport and 10 minutes from the famous Puerto Banus and surrounded by golf courses at a short distance.