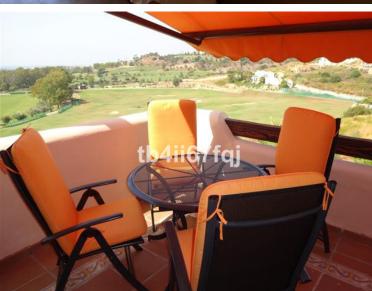

## PENTHOUSE IN BENAHAVÍS

Fantastic penthouse in Lomas del Conde Luque, Benahavis. With 2 bedrooms and 2 bathrooms, very bright. 117 m2 total built, with 30 m2 of Terrace. Oriented to the Southwest. Wonderfull views to the Golf course and panoramic sea view. Elevator. Communal swimming pool. It comes with 2 parking spaces and storage. Modern style. With fantastic views of the Atalaya Golf Course and panoramic views of the sea and mountains. The complex has large and wonderful gardens with outdoor pool and heated indoor pool and sauna. Only 3 kilometers from the beach. It is constructed with materials of the highest quality. 45 km from Malaga Airport and 10 minutes from the famous Puerto Banus and surrounded by golf courses at a short distance.