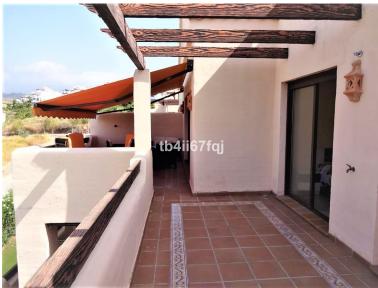

## PENTHOUSE IN BENAHAVÍS

Fantastic penthouse in Lomas del Conde Luque, Benahavis. With 2 bedrooms and 2 bathrooms, very bright. 117 m2 total built, with 30 m2 of Terrace. Oriented to the Southwest. Wonderfull views to the Golf course and panoramic sea view. Elevator. Communal swimming pool. It comes with 2 parking spaces and storage. Modern style. With fantastic views of the Atalaya Golf Course and panoramic views of the sea and mountains. The complex has large and wonderful gardens with outdoor pool and heated indoor pool and sauna. Only 3 kilometers from the beach. It is constructed with materials of the highest quality. 45 km from Malaga Airport and 10 minutes from the famous Puerto Banus and surrounded by golf courses at a short distance.