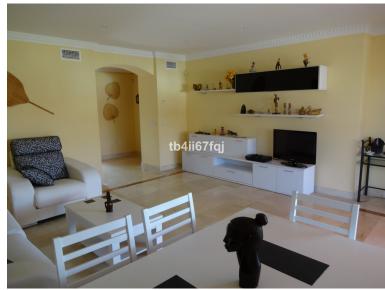

## PENTHOUSE IN BENAHAVÍS

Fantastic penthouse in Lomas del Conde Luque, Benahavis. With 2 bedrooms and 2 bathrooms, very bright. 117 m2 total built, with 30 m2 of Terrace. Oriented to the Southwest. Wonderfull views to the Golf course and panoramic sea view. Elevator. Communal swimming pool. It comes with 2 parking spaces and storage. Modern style. With fantastic views of the Atalaya Golf Course and panoramic views of the sea and mountains. The complex has large and wonderful gardens with outdoor pool and heated indoor pool and sauna. Only 3 kilometers from the beach. It is constructed with materials of the highest quality. 45 km from Malaga Airport and 10 minutes from the famous Puerto Banus and surrounded by golf courses at a short distance.