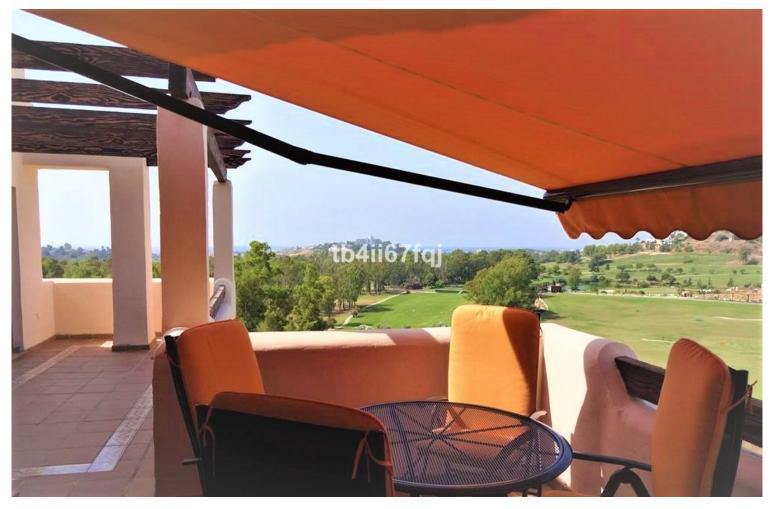

## PENTHOUSE IN BENAHAVÍS

Fantastic penthouse in Lomas del Conde Luque, Benahavis. With 2 bedrooms and 2 bathrooms, very bright. 117 m2 total built, with 30 m2 of Terrace. Oriented to the Southwest. Wonderfull views to the Golf course and panoramic sea view. Elevator. Communal swimming pool. It comes with 2 parking spaces and storage. Modern style. With fantastic views of the Atalaya Golf Course and panoramic views of the sea and mountains. The complex has large and wonderful gardens with outdoor pool and heated indoor pool and sauna. Only 3 kilometers from the beach. It is constructed with materials of the highest quality. 45 km from Malaga Airport and 10 minutes from the famous Puerto Banus and surrounded by golf courses at a short distance.