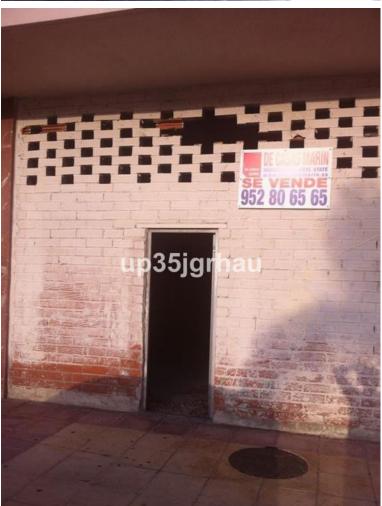

## **COMMERCIAL IN ESTEPONA**

Shop, -- Select --, Costa del Sol. Built 100 m². Setting: Suburban, Commercial Area, Close To Shops. Orientation: North East, East, South East, South. Condition: Renovation Required. Utilities: Electricity, Drinkable Water. Category: Bargain, Investment. Shop, -- Select --, Costa del Sol. Built 100 m². Setting: Suburban, Commercial Area, Close To Shops. Orientation: North East, East, South East, South. Condition: Renovation Required. Utilities: Electricity, Drinkable Water. Category: Bargain, Investment.