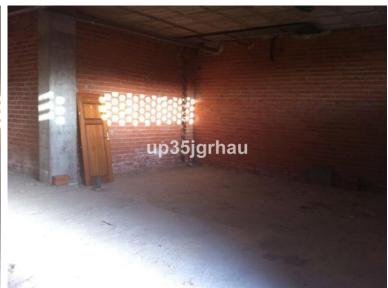

## **COMMERCIAL IN ESTEPONA**

Shop, -- Select --, Costa del Sol. Built 100 m². Setting: Suburban, Commercial Area, Close To Shops. Orientation: North East, East, South East, South. Condition: Renovation Required. Utilities: Electricity, Drinkable Water. Category: Bargain, Investment. Shop, -- Select --, Costa del Sol. Built 100 m². Setting: Suburban, Commercial Area, Close To Shops. Orientation: North East, East, South East, South. Condition: Renovation Required. Utilities: Electricity, Drinkable Water. Category: Bargain, Investment.