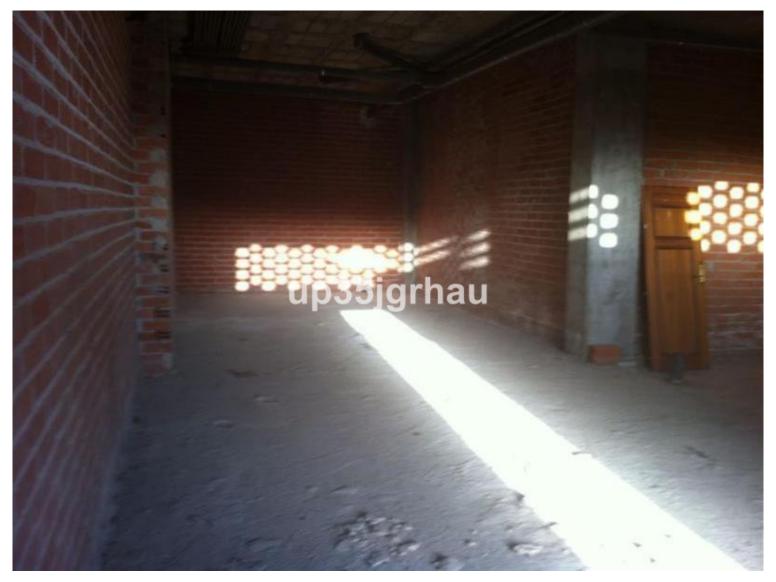

## **COMMERCIAL IN ESTEPONA**

Shop, -- Select --, Costa del Sol. Built 100 m². Setting: Suburban, Commercial Area, Close To Shops. Orientation: North East, East, South East, South. Condition: Renovation Required. Utilities: Electricity, Drinkable Water. Category: Bargain, Investment. Shop, -- Select --, Costa del Sol. Built 100 m². Setting: Suburban, Commercial Area, Close To Shops. Orientation: North East, East, South East, South. Condition: Renovation Required. Utilities: Electricity, Drinkable Water. Category: Bargain, Investment.