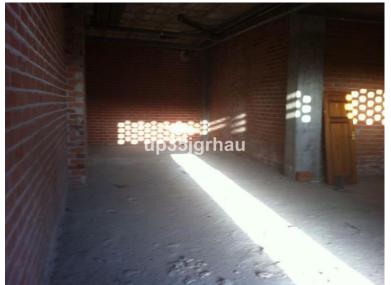

## **COMMERCIAL IN ESTEPONA**

Shop, -- Select --, Costa del Sol. Built 100 m². Setting: Suburban, Commercial Area, Close To Shops. Orientation: North East, East, South East, South. Condition: Renovation Required. Utilities: Electricity, Drinkable Water. Category: Bargain, Investment. Shop, -- Select --, Costa del Sol. Built 100 m². Setting: Suburban, Commercial Area, Close To Shops. Orientation: North East, East, South East, South. Condition: Renovation Required. Utilities: Electricity, Drinkable Water. Category: Bargain, Investment.