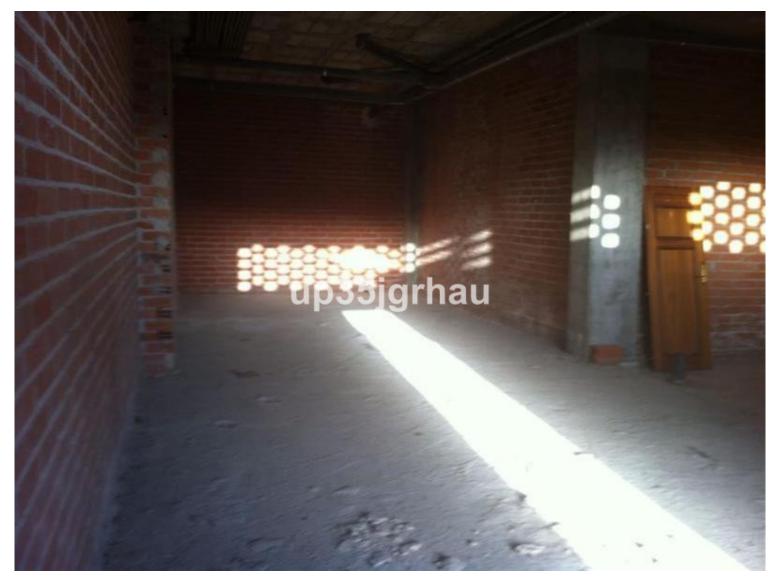

## **COMMERCIAL IN ESTEPONA**

Shop, -- Select --, Costa del Sol. Built 100 m². Setting: Suburban, Commercial Area, Close To Shops. Orientation: North East, East, South East, South. Condition: Renovation Required. Utilities: Electricity, Drinkable Water. Category: Bargain, Investment. Shop, -- Select --, Costa del Sol. Built 100 m². Setting: Suburban, Commercial Area, Close To Shops. Orientation: North East, East, South East, South. Condition: Renovation Required. Utilities: Electricity, Drinkable Water. Category: Bargain, Investment.