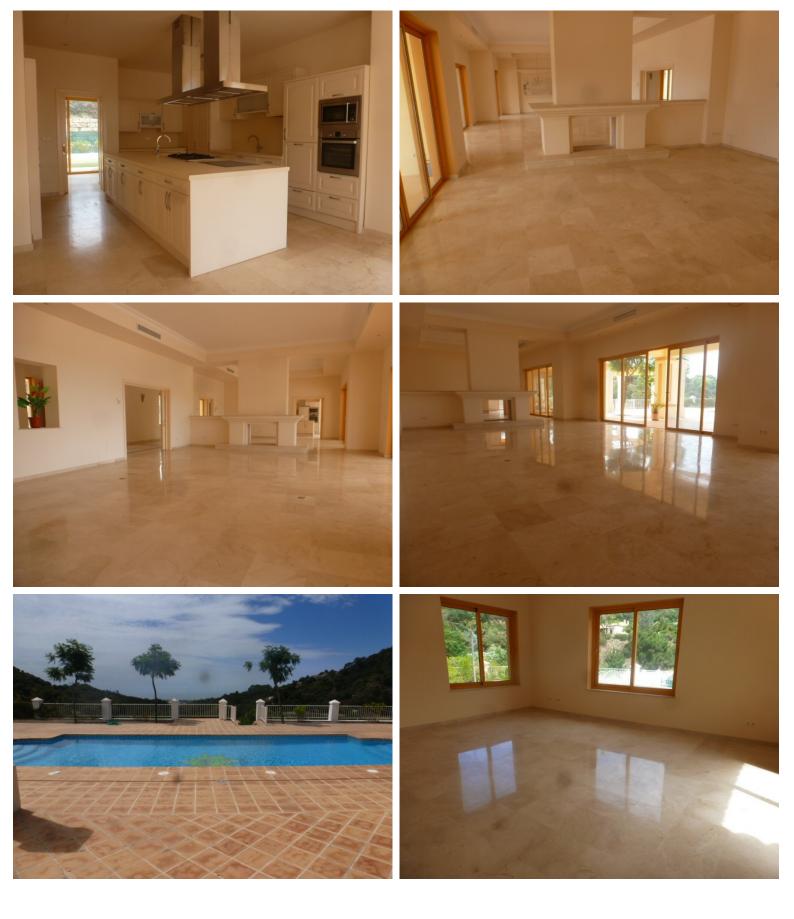

## VILLA IN BENAHAVÍS

Set within the prestigious La Zagaleta development, internationally renowned for its first-class facilities and spectacular situation, is found this haven of peace and tranquillity. The villa benefits from stunning views of the sea and natural surrounding, the Serrania de Ronda mountains and stretching towards the coast. The villa can be reached through the south gate. The property features covered and uncovered south-facing terraces with outdoor BBQ and sink, a large private garden with pool. The main accommodation is spread over one level, and comprises an entrance hall, flowing through to a large living/dining room, with feature fireplace and vaulted ceiling, with doors to the terraces and garden. Elegant kitchen, with breakfast table, guest cloakroom. In the west wing is found the master suite, with dressing and luxurious en suite bathroom, as well as two further bedroom suites, one...