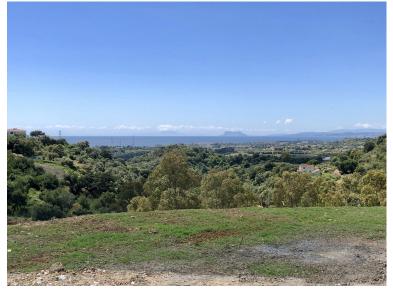

## LAND IN NEW GOLDEN MILE

LARGE PLOT FOR LUXURY VILLA Double Plot: 3,135m<sup>2</sup> Buildable: 500m<sup>2</sup> plus basement and porches Large elevated plot with unobstructed panoramic, south-western sea view to Gibraltar and Morocco and mountains. Close to beach (2km), great restaurants, supermarkets, hospital, schools etc. La Panera on the New Golden Mile between San Pedro and Estepona is a beautiful and peaceful area, only 10 to 12 minutes from Puerto Banus. High quality urbanisation with luxury villas. All services are in place.