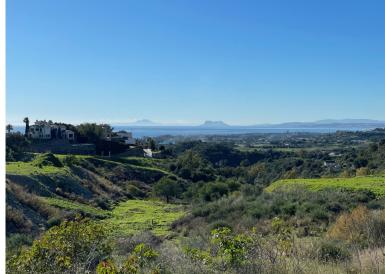

## LAND IN NEW GOLDEN MILE

LARGE PLOT FOR LUXURY VILLA Double Plot: 3,135m<sup>2</sup> Buildable: 500m<sup>2</sup> plus basement and porches Large elevated plot with unobstructed panoramic, south-western sea view to Gibraltar and Morocco and mountains. Close to beach (2km), great restaurants, supermarkets, hospital, schools etc. La Panera on the New Golden Mile between San Pedro and Estepona is a beautiful and peaceful area, only 10 to 12 minutes from Puerto Banus. High quality urbanisation with luxury villas. All services are in place.