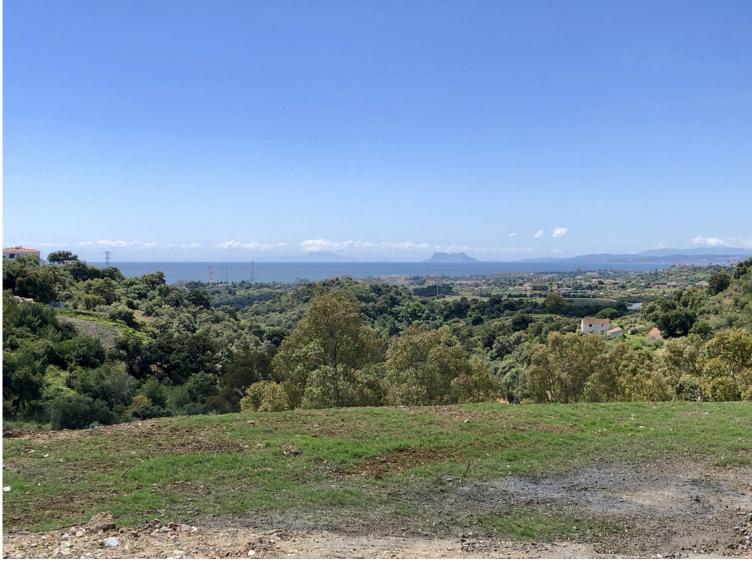

## LAND IN NEW GOLDEN MILE

LARGE PLOT FOR LUXURY VILLA Double Plot: 3,135m<sup>2</sup> Buildable: 500m<sup>2</sup> plus basement and porches Large elevated plot with unobstructed panoramic, south-western sea view to Gibraltar and Morocco and mountains. Close to beach (2km), great restaurants, supermarkets, hospital, schools etc. La Panera on the New Golden Mile between San Pedro and Estepona is a beautiful and peaceful area, only 10 to 12 minutes from Puerto Banus. High quality urbanisation with luxury villas. All services are in place.