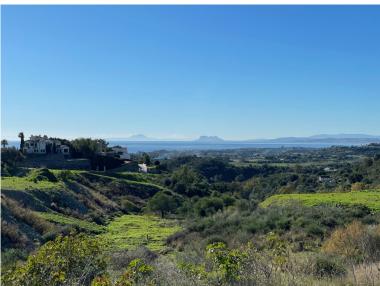

## LAND IN NEW GOLDEN MILE

LARGE PLOT FOR LUXURY VILLA Double Plot: 3,135m² Buildable: 500m² plus basement and porches Large elevated plot with unobstructed panoramic, south-western sea view to Gibraltar and Morocco and mountains. Close to beach (2km), great restaurants, supermarkets, hospital, schools etc. La Panera on the New Golden Mile between San Pedro and Estepona is a beautiful and peaceful area, only 10 to 12 minutes from Puerto Banus. High quality urbanisation with luxury villas. All services are in place.