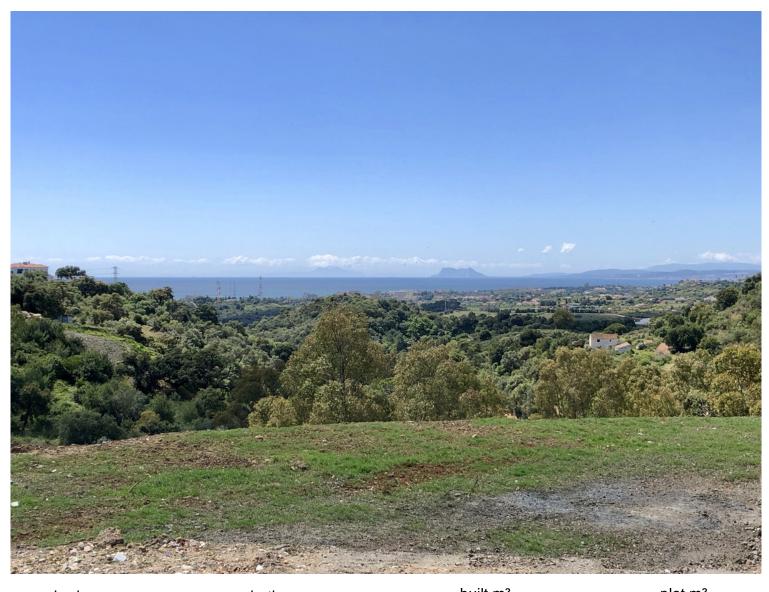

## **NEW GOLDEN MILE**

plot m<sup>2</sup> 3,135

## LAND IN NEW GOLDEN MILE

LARGE PLOT FOR LUXURY VILLA Double Plot: 3,135m² Buildable: 500m² plus basement and porches Large elevated plot with unobstructed panoramic, south-western sea view to Gibraltar and Morocco and mountains. Close to beach (2km), great restaurants, supermarkets, hospital, schools etc. La Panera on the New Golden Mile between San Pedro and Estepona is a beautiful and peaceful area, only 10 to 12 minutes from Puerto Banus. High quality urbanisation with luxury villas. All services are in place.