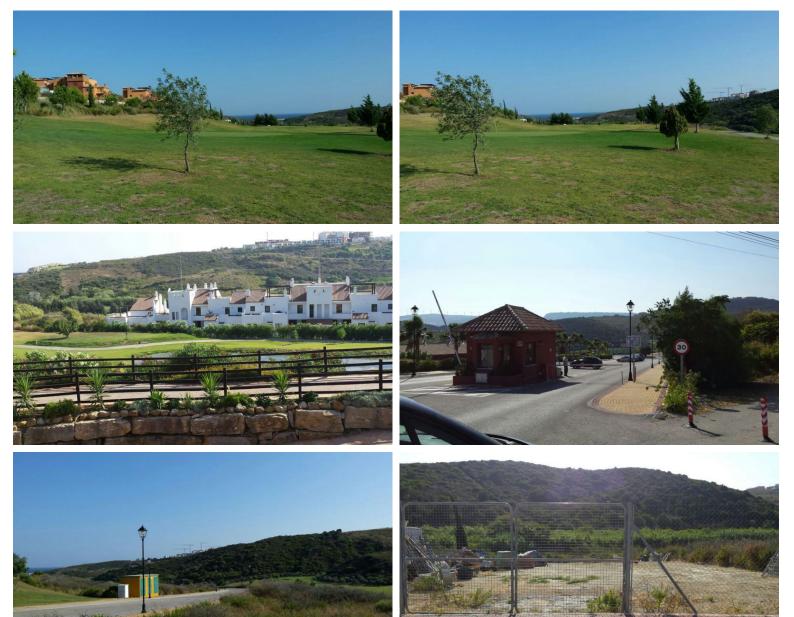

## LAND IN CASARES

Residential Plot, Casares, Costa del Sol. Garden/Plot 1000 m². Setting: Frontline Golf, Country, Beachside, Close To Sea, Close To Forest, Urbanisation. Orientation: North, East, South, West. Views: Sea, Mountain, Golf, Country, Garden, Forest. Security: Gated Complex, 24 Hour Security. Category: Golf.