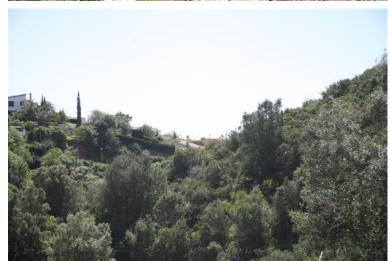

## LAND IN EL ROSARIO

Plot of 1000m2 allowed to build 400m2 due to a building ratio of 33%. The green area belongs to the community and is not part of the plot. Adjacent to green area. With sea views. BASIC DATA OF THE PLOT: • Surface area: 1,385 m² • Facade: 40.21 m • Access from the street: Descending • Type: Urban • Slope: Moderate • Building ratio: SERVICES AND EQUIPMENT AT THE PLOT: • Water • Electricity • Telephone • Mobile phone coverage • Sewerage • Sanitation • Public lighting • Sidewalks LAND, ORIENTATION, AND NOISE LAND • Soil composition: Granitic • Vegetation: Shrubs with some trees • Distance to electricity cable: Less than 0.5 km • Type of facade fencing: None • Type of back fencing: None • Type of right side fencing: None • Type of left side fencing: None • Predicable and/or passing servitudes: None VIEWS AND ORIENTATION • Direct sunlight hours at the plot: All day • Scope of the view: Horizo...