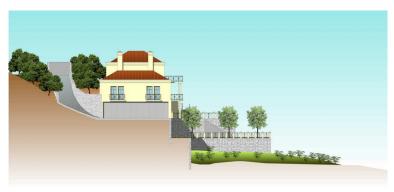

## LAND IN EL ROSARIO

Plot of 1000m2 allowed to build 400m2 due to a building ratio of 33%. The green area belongs to the community and is not part of the plot. Adjacent to green area. With sea views. BASIC DATA OF THE PLOT: • Surface area: 1,385 m² • Facade: 40.21 m • Access from the street: Descending • Type: Urban • Slope: Moderate • Building ratio: SERVICES AND EQUIPMENT AT THE PLOT: • Water • Electricity • Telephone • Mobile phone coverage • Sewerage • Sanitation • Public lighting • Sidewalks LAND, ORIENTATION, AND NOISE LAND • Soil composition: Granitic • Vegetation: Shrubs with some trees • Distance to electricity cable: Less than 0.5 km • Type of facade fencing: None • Type of back fencing: None • Type of right side fencing: None • Type of left side fencing: None • Predicable and/or passing servitudes: None VIEWS AND ORIENTATION • Direct sunlight hours at the plot: All day • Scope of the view: Horizo...