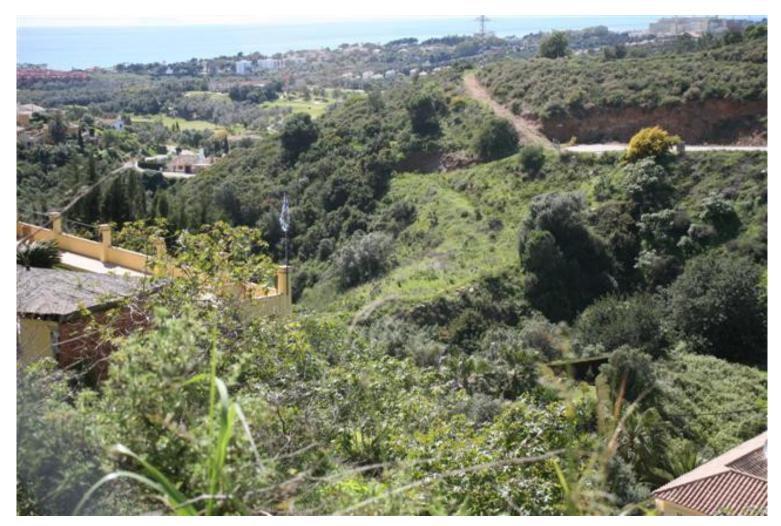

## LAND IN EL ROSARIO

Plot of 1000m2 allowed to build 400m2 due to a building ratio of 33%. The green area belongs to the community and is not part of the plot. Adjacent to green area. With sea views. BASIC DATA OF THE PLOT: • Surface area: 1,385 m² • Facade: 40.21 m • Access from the street: Descending • Type: Urban • Slope: Moderate • Building ratio: SERVICES AND EQUIPMENT AT THE PLOT: • Water • Electricity • Telephone • Mobile phone coverage • Sewerage • Sanitation • Public lighting • Sidewalks LAND, ORIENTATION, AND NOISE LAND • Soil composition: Granitic • Vegetation: Shrubs with some trees • Distance to electricity cable: Less than 0.5 km • Type of facade fencing: None • Type of back fencing: None • Type of right side fencing: None • Type of left side fencing: None • Predicable and/or passing servitudes: None VIEWS AND ORIENTATION • Direct sunlight hours at the plot: All day • Scope of the view: Horizo...