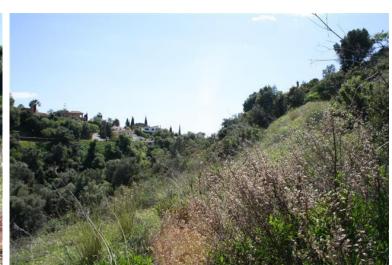

## LAND IN EL ROSARIO

Plot of 1000m2 allowed to build 400m2 due to a building ratio of 33%. The green area belongs to the community and is not part of the plot. Adjacent to green area. With sea views. BASIC DATA OF THE PLOT: • Surface area: 1,385 m² • Facade: 40.21 m • Access from the street: Descending • Type: Urban • Slope: Moderate • Building ratio: SERVICES AND EQUIPMENT AT THE PLOT: • Water • Electricity • Telephone • Mobile phone coverage • Sewerage • Sanitation • Public lighting • Sidewalks LAND, ORIENTATION, AND NOISE LAND • Soil composition: Granitic • Vegetation: Shrubs with some trees • Distance to electricity cable: Less than 0.5 km • Type of facade fencing: None • Type of back fencing: None • Type of right side fencing: None • Type of left side fencing: None • Predicable and/or passing servitudes: None VIEWS AND ORIENTATION • Direct sunlight hours at the plot: All day • Scope of the view: Horizo...