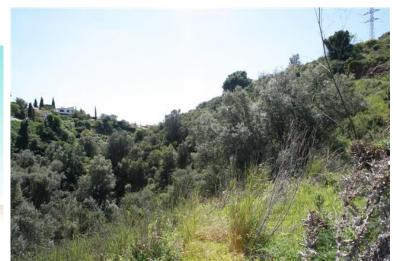

## LAND IN EL ROSARIO

Plot of 1000m2 allowed to build 400m2 due to a building ratio of 33%. The green area belongs to the community and is not part of the plot. Adjacent to green area. With sea views. BASIC DATA OF THE PLOT: • Surface area: 1,385 m² • Facade: 40.21 m • Access from the street: Descending • Type: Urban • Slope: Moderate • Building ratio: SERVICES AND EQUIPMENT AT THE PLOT: • Water • Electricity • Telephone • Mobile phone coverage • Sewerage • Sanitation • Public lighting • Sidewalks LAND, ORIENTATION, AND NOISE LAND • Soil composition: Granitic • Vegetation: Shrubs with some trees • Distance to electricity cable: Less than 0.5 km • Type of facade fencing: None • Type of back fencing: None • Type of right side fencing: None • Type of left side fencing: None • Predicable and/or passing servitudes: None VIEWS AND ORIENTATION • Direct sunlight hours at the plot: All day • Scope of the view: Horizo...