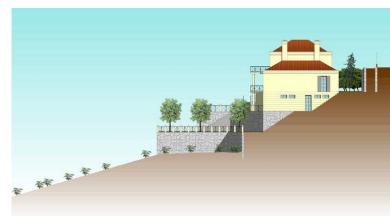

## LAND IN EL ROSARIO

Plot of 1000m2 allowed to build 400m2 due to a building ratio of 33%. The green area belongs to the community and is not part of the plot. Adjacent to green area. With sea views. BASIC DATA OF THE PLOT: • Surface area: 1,385 m² • Facade: 40.21 m • Access from the street: Descending • Type: Urban • Slope: Moderate • Building ratio: SERVICES AND EQUIPMENT AT THE PLOT: • Water • Electricity • Telephone • Mobile phone coverage • Sewerage • Sanitation • Public lighting • Sidewalks LAND, ORIENTATION, AND NOISE LAND • Soil composition: Granitic • Vegetation: Shrubs with some trees • Distance to electricity cable: Less than 0.5 km • Type of facade fencing: None • Type of back fencing: None • Type of right side fencing: None • Type of left side fencing: None • Predicable and/or passing servitudes: None VIEWS AND ORIENTATION • Direct sunlight hours at the plot: All day • Scope of the view: Horizo...