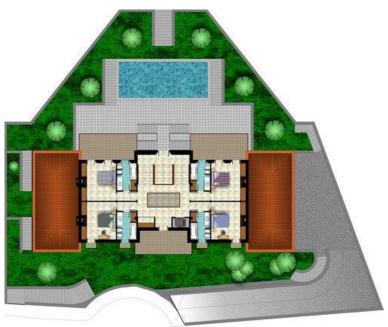

o green area. With sea views. BASIC DATA OF THE PLOT: • Surface area: 1,385 m² • Facade: 40.21 m • Access from the street: Descending • Type: Urban • Slope: Moderate • Building ratio: SERVICES AND EQUIPMENT AT THE PLOT: • Water • Electricity • Telephone • Mobile phone coverage • Sewerage • Sanitation • Public lighting • Sidewalks LAND, ORIENTATION, AND NOISE LAND • Soil composition: Granitic • Vegetation: Shrubs with some trees • Distance to electricity cable: Less than 0.5 km • Type of facade fencing: None • Type of back fencing: None • Type of right side fencing: None • Type of left side fencing: None • Predicable and/or passing servitudes: None VIEWS AND ORIENTATION • Direct sunlight hours at the plot: All day • Scope of the view: Horizo...

community garbage ibi price
--- 222,000 €