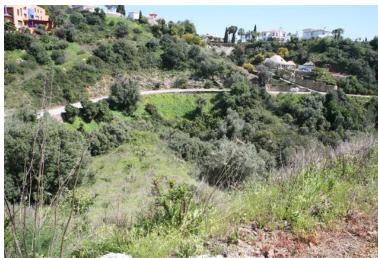

## LAND IN EL ROSARIO

Plot of 1000m2 allowed to build 400m2 due to a building ratio of 33%. The green area belongs to the community and is not part of the plot. Adjacent to green area. With sea views. BASIC DATA OF THE PLOT: • Surface area: 1,385 m² • Facade: 40.21 m • Access from the street: Descending • Type: Urban • Slope: Moderate • Building ratio: SERVICES AND EQUIPMENT AT THE PLOT: • Water • Electricity • Telephone • Mobile phone coverage • Sewerage • Sanitation • Public lighting • Sidewalks LAND, ORIENTATION, AND NOISE LAND • Soil composition: Granitic • Vegetation: Shrubs with some trees • Distance to electricity cable: Less than 0.5 km • Type of facade fencing: None • Type of back fencing: None • Type of right side fencing: None • Type of left side fencing: None • Predicable and/or passing servitudes: None VIEWS AND ORIENTATION • Direct sunlight hours at the plot: All day • Scope of the view: Horizo...