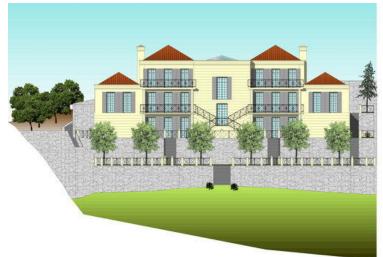

green area. With sea views. BASIC DATA OF THE PLOT: • Surface area: 1,385 m² • Facade: 40.21 m • Access from the street: Descending • Type: Urban • Slope: Moderate • Building ratio: SERVICES AND EQUIPMENT AT THE PLOT: • Water • Electricity • Telephone • Mobile phone coverage • Sewerage • Sanitation • Public lighting • Sidewalks LAND, ORIENTATION, AND NOISE LAND • Soil composition: Granitic • Vegetation: Shrubs with some trees • Distance to electricity cable: Less than 0.5 km • Type of facade fencing: None • Type of back fencing: None • Type of right side fencing: None • Type of left side fencing: None • Predicable and/or passing servitudes: None VIEWS AND ORIENTATION • Direct sunlight hours at the plot: All day • Scope of the view: Horizo...

community garbage ibi price
--- 222,000 €