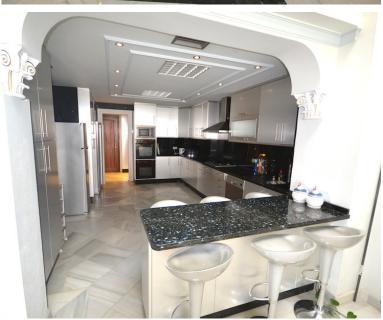

## APARTMENT IN PUERTO BANÚS

Stunning 4 bedroom duplex apartment in a beachfront urbanisation just a few steps from the heart of Puerto Banus. The apartment is located directly to the beach, with stunning panoramic sea and beach views. The property has 4 ensuite bedrooms with fitted wardrobes. There is a spacious living area with a dining area and partially open kitchen. The kitchen is completely equipped. The gated development has 24h security, underground parking, beautiful communal gardens and swimming pool, as well as direct access to the promenade and beach. Available from 10th July.