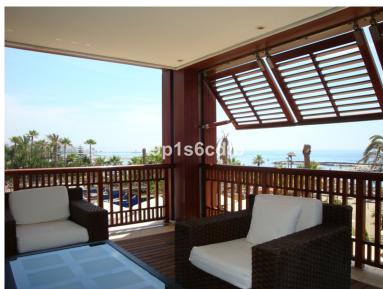

## APARTMENT IN PUERTO BANÚS

Great investment with interest return, through letting property to the hotel company that manages the complex for its operation. Fabulous Luxury Apartment/Suites for hotel operations on the beachfront, next to Puerto Banús. Located on the first line of the complex, with a corner position, it has frontal views of the sea on its South side and the pool on its East side, so it also has sun throughout the entire day. It counts on 3 bedrooms (one of them with open and direct views of the sea), with their corresponding 3 en-suite bathrooms. Dining room also looking directly at the sea. Fully furnished and equipped American kitchen. Safetybox in each bedroom. A/C hot/cold and underfloor heating system. Satellite TV. Pre-installation of high fidelity sound system. Telephone and WI-FI internet installation. Internal connection to the hotel's telephone switchboard. Fully furnished and deco...