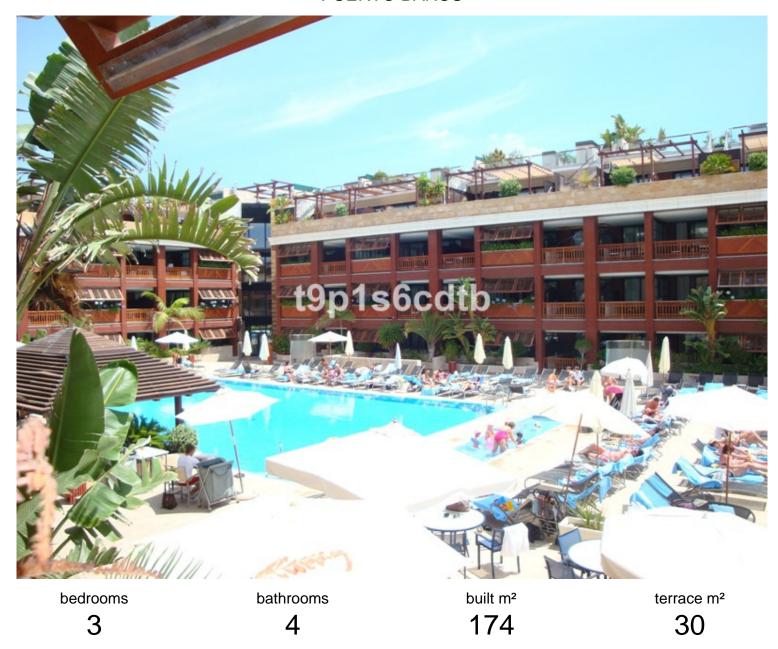

## APARTMENT IN PUERTO BANÚS

Great investment with interest return, through letting property to the hotel company that manages the complex for its operation. Fabulous Luxury Apartment/Suites for hotel operations on the beachfront, next to Puerto Banús. Located on the first line of the complex, with a corner position, it has frontal views of the sea on its South side and the pool on its East side, so it also has sun throughout the entire day. It counts on 3 bedrooms (one of them with open and direct views of the sea), with their corresponding 3 en-suite bathrooms. Dining room also looking directly at the sea. Fully furnished and equipped American kitchen. Safetybox in each bedroom. A/C hot/cold and underfloor heating system. Satellite TV. Pre-installation of high fidelity sound system. Telephone and WI-FI internet installation. Internal connection to the hotel's telephone switchboard. Fully furnished and deco...