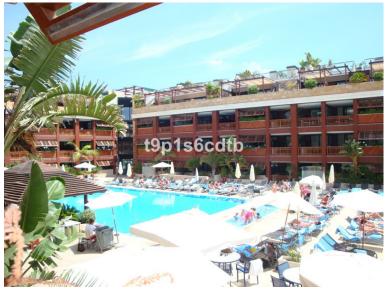

## APARTMENT IN PUERTO BANÚS

Great investment with interest return, through letting property to the hotel company that manages the complex for its operation. Fabulous Luxury Apartment/Suites for hotel operations on the beachfront, next to Puerto Banús. Located on the first line of the complex, with a corner position, it has frontal views of the sea on its South side and the pool on its East side, so it also has sun throughout the entire day. It counts on 3 bedrooms (one of them with open and direct views of the sea), with their corresponding 3 en-suite bathrooms. Dining room also looking directly at the sea. Fully furnished and equipped American kitchen. Safetybox in each bedroom. A/C hot/cold and underfloor heating system. Satellite TV. Pre-installation of high fidelity sound system. Telephone and WI-FI internet installation. Internal connection to the hotel's telephone switchboard. Fully furnished and deco...