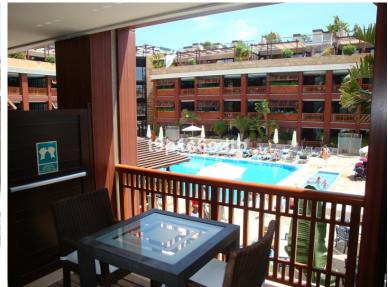

## APARTMENT IN PUERTO BANÚS

Great investment with interest return, through letting property to the hotel company that manages the complex for its operation. Fabulous Luxury Apartment/Suites for hotel operations on the beachfront, next to Puerto Banús. Located on the first line of the complex, with a corner position, it has frontal views of the sea on its South side and the pool on its East side, so it also has sun throughout the entire day. It counts on 3 bedrooms (one of them with open and direct views of the sea), with their corresponding 3 en-suite bathrooms. Dining room also looking directly at the sea. Fully furnished and equipped American kitchen. Safetybox in each bedroom. A/C hot/cold and underfloor heating system. Satellite TV. Pre-installation of high fidelity sound system. Telephone and WI-FI internet installation. Internal connection to the hotel's telephone switchboard. Fully furnished and deco...