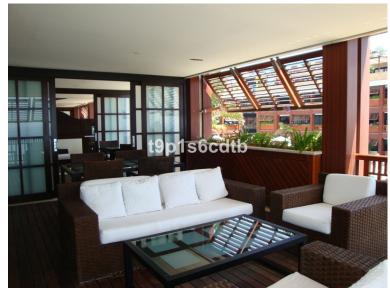

## APARTMENT IN PUERTO BANÚS

Great investment with interest return, through letting property to the hotel company that manages the complex for its operation. Fabulous Luxury Apartment/Suites for hotel operations on the beachfront, next to Puerto Banús. Located on the first line of the complex, with a corner position, it has frontal views of the sea on its South side and the pool on its East side, so it also has sun throughout the entire day. It counts on 3 bedrooms (one of them with open and direct views of the sea), with their corresponding 3 en-suite bathrooms. Dining room also looking directly at the sea. Fully furnished and equipped American kitchen. Safetybox in each bedroom. A/C hot/cold and underfloor heating system. Satellite TV. Pre-installation of high fidelity sound system. Telephone and WI-FI internet installation. Internal connection to the hotel's telephone switchboard. Fully furnished and deco...