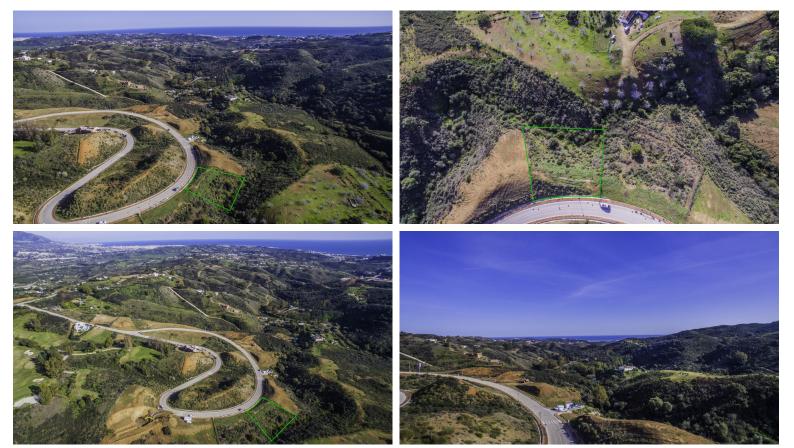

## LA CALA GOLF

bedrooms bathrooms plot  $m^2$  < --- 1,585

## LAND IN LA CALA GOLF

We offer a range of plots in La Cala Golf and La Mairena where you can enjoy complete peace and tranquillity, you are only a few minutes drive to the beautiful sandy beaches, fine restaurants and shops of the sophisticated area of Elviria or La Cala de Mijas. This is without doubt a place to build a fabulous villa of your dreams and a lifetime investment. Residential Plot, La Cala Golf, Costa del Sol. Sector 14 Plot 14 Garden/Plot 1585 m². Buildable :317 m²t Setting: Frontline Golf, Suburban, Country, Mountain Pueblo, Close To Golf, Close To Shops, Close To Sea, Close To Schools, Close To Forest. Orientation: South. Condition: New Construction. Views: Sea, Mountain, Golf, Forest. Garden: Private. Category: New Development.