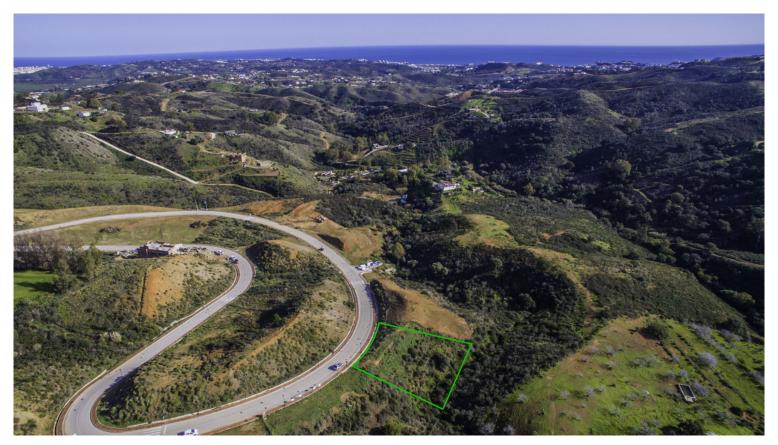

## LA CALA GOLF

bedrooms bathrooms plot  $m^2$  < --- 1,585

## LAND IN LA CALA GOLF

We offer a range of plots in La Cala Golf and La Mairena where you can enjoy complete peace and tranquillity, you are only a few minutes drive to the beautiful sandy beaches, fine restaurants and shops of the sophisticated area of Elviria or La Cala de Mijas. This is without doubt a place to build a fabulous villa of your dreams and a lifetime investment. Residential Plot, La Cala Golf, Costa del Sol. Sector 14 Plot 14 Garden/Plot 1585 m². Buildable :317 m²t Setting: Frontline Golf, Suburban, Country, Mountain Pueblo, Close To Golf, Close To Shops, Close To Sea, Close To Schools, Close To Forest. Orientation: South. Condition: New Construction. Views: Sea, Mountain, Golf, Forest. Garden: Private. Category: New Development.