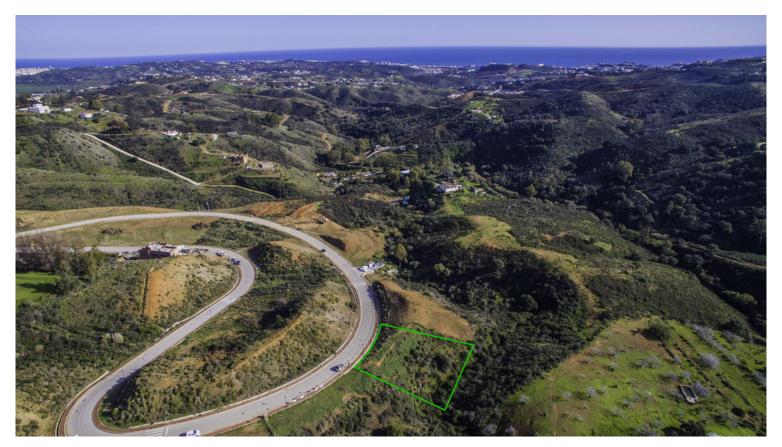

## LA CALA GOLF

bedrooms bathrooms plot  $m^2$  < --- 1,585

## LAND IN LA CALA GOLF

We offer a range of plots in La Cala Golf and La Mairena where you can enjoy complete peace and tranquillity, you are only a few minutes drive to the beautiful sandy beaches, fine restaurants and shops of the sophisticated area of Elviria or La Cala de Mijas. This is without doubt a place to build a fabulous villa of your dreams and a lifetime investment. Residential Plot, La Cala Golf, Costa del Sol. Sector 14 Plot 14 Garden/Plot 1585 m². Buildable :317 m²t Setting: Frontline Golf, Suburban, Country, Mountain Pueblo, Close To Golf, Close To Shops, Close To Sea, Close To Schools, Close To Forest. Orientation: South. Condition: New Construction. Views: Sea, Mountain, Golf, Forest. Garden: Private. Category: New Development.