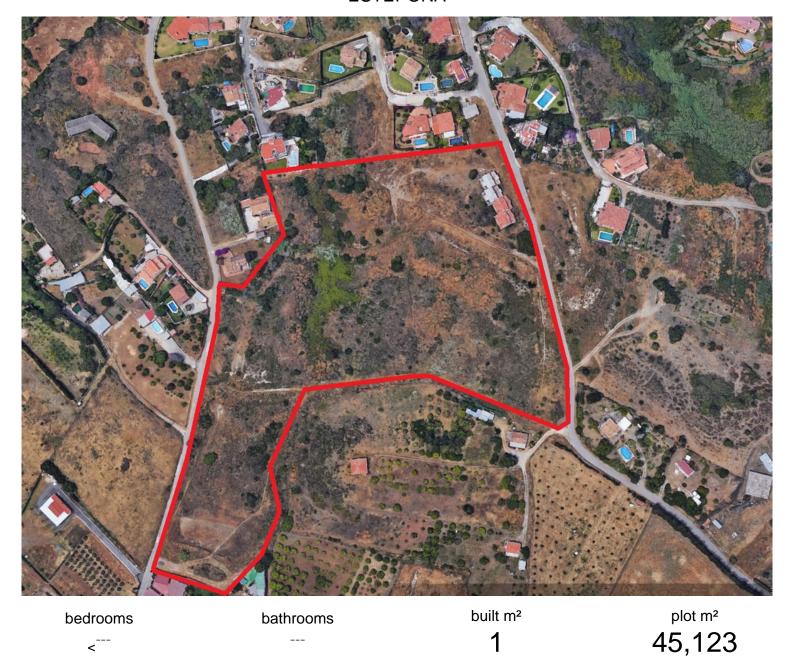

## LAND IN ESTEPONA

Magnificent plot of 45,100 m², is slightly inclined flat, ideal orientation south-southwest, overlooking the sea. A 1 km from the beach and the Mediterranean Highway A-7, near the hotel Kempiski Resort Hotel, Laguna Village and the Equestrian Center. A 5 minutes from the center of Estepona, where have all the services, health, commercial and administrative of the municipality. Connected to sanitation, electricity and water. final approval in July 2000. It has a project for lack of building fishing village 94 houses and 10 chalets with a building area of 10.812m². You can negotiated the type of unit.