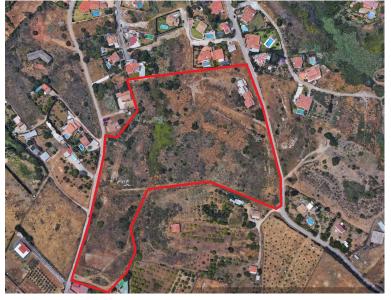

## LAND IN ESTEPONA

Magnificent plot of 45,100 m², is slightly inclined flat, ideal orientation south-southwest, overlooking the sea. A 1 km from the beach and the Mediterranean Highway A-7, near the hotel Kempiski Resort Hotel, Laguna Village and the Equestrian Center. A 5 minutes from the center of Estepona, where have all the services, health, commercial and administrative of the municipality. Connected to sanitation, electricity and water. final approval in July 2000. It has a project for lack of building fishing village 94 houses and 10 chalets with a building area of 10.812m². You can negotiated the type of unit.