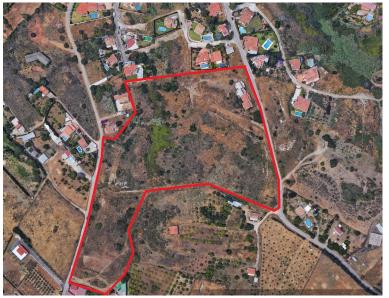

## **ESTEPONA**

bedrooms <--- bathrooms

built m² **1** 

plot m<sup>2</sup> 45,123

## LAND IN ESTEPONA

Magnificent plot of 45,100 m<sup>2</sup>, is slightly inclined flat, ideal orientation south-southwest, overlooking the sea. A 1 km from the beach and the Mediterranean Highway A-7, near the hotel Kempiski Resort Hotel, Laguna Village and the Equestrian Center. A 5 minutes from the center of Estepona, where have all the services, health, commercial and administrative of the municipality. Connected to sanitation, electricity and water. final approval in July 2000. It has a project for lack of building fishing village 94 houses and 10 chalets with a building area of 10.812m<sup>2</sup>. You can negotiated the type of unit.