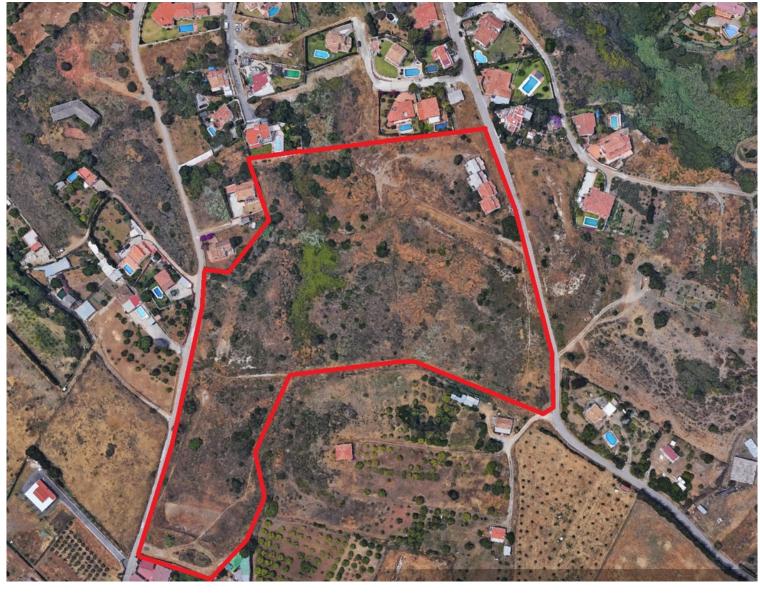

## **ESTEPONA**

bedrooms <--- bathrooms

built m² **1** 

plot m<sup>2</sup> 45,123

## LAND IN ESTEPONA

Magnificent plot of 45,100 m<sup>2</sup>, is slightly inclined flat, ideal orientation south-southwest, overlooking the sea. A 1 km from the beach and the Mediterranean Highway A-7, near the hotel Kempiski Resort Hotel, Laguna Village and the Equestrian Center. A 5 minutes from the center of Estepona, where have all the services, health, commercial and administrative of the municipality. Connected to sanitation, electricity and water. final approval in July 2000. It has a project for lack of building fishing village 94 houses and 10 chalets with a building area of 10.812m<sup>2</sup>. You can negotiated the type of unit.