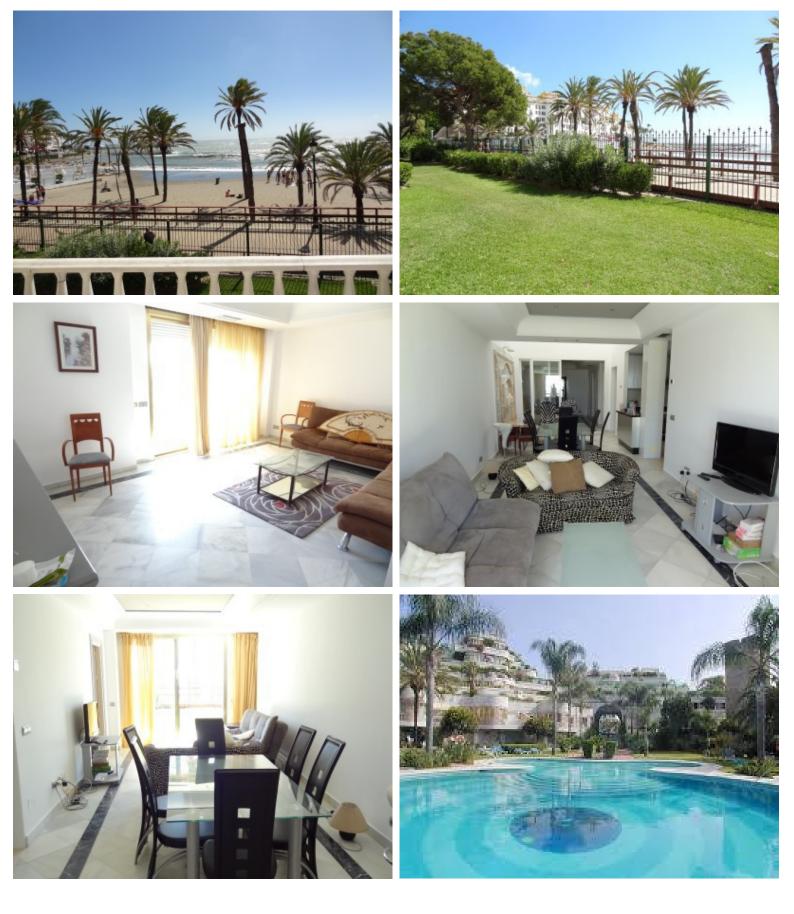

## APARTMENT IN PUERTO BANÚS

This unique large beachfront garden duplex occupies the front line to the beach only steps away from a private gate onto the promenade in Puerto Banus. The unique property has been sub-divided into 4 separate apartments sharing a common private entry foyer to ideally suit a large extended family or group of friends buying together, or as a rental investment. Each of the apartments has its own title deed, allowing a buyer re-sell any of the properties. Options exit to re-combine the upper or lower 2 apartments, or the entire duplex. Located right on the beachfront in central Puerto Banus, there are two apartments on the ground floor with direct garden access, and two on the first floor with private terraces. All four apartments offer wonderful sea views right on the beachfront, and have their own small kitchens and lounges. There are 2 x 2 bed apartments (145m2 each) + 2 x 1 bed apartmen...