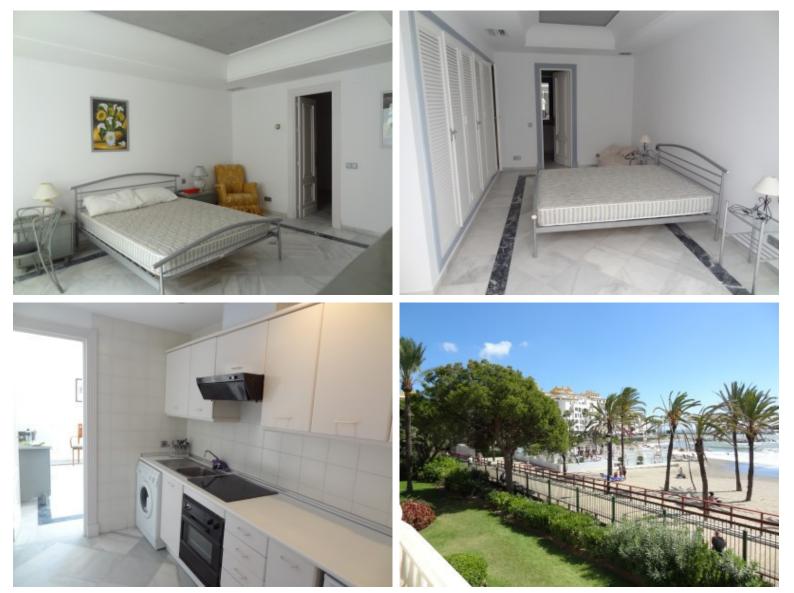

## APARTMENT IN PUERTO BANÚS

This unique large beachfront garden duplex occupies the front line to the beach only steps away from a private gate onto the promenade in Puerto Banus. The unique property has been sub-divided into 4 separate apartments sharing a common private entry foyer to ideally suit a large extended family or group of friends buying together, or as a rental investment. Each of the apartments has its own title deed, allowing a buyer re-sell any of the properties. Options exit to re-combine the upper or lower 2 apartments, or the entire duplex. Located right on the beachfront in central Puerto Banus, there are two apartments on the ground floor with direct garden access, and two on the first floor with private terraces. All four apartments offer wonderful sea views right on the beachfront, and have their own small kitchens and lounges. There are 2 x 2 bed apartments (145m2 each) + 2 x 1 bed apartmen...