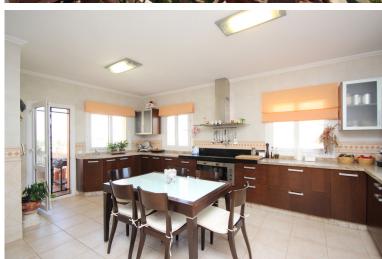

## TERRACED TOWNHOUSE IN ARTOLA

This opulent and large family villa has been tailor-made and built up to high standards. The house is standing at the edge of a small gated community sharing a pool and part of the land with another three smaller townhouses. Still in immaculate condition, the property spreads over a total of five levels and it is featuring its own lift. All bedrooms, the living area, the kitchen, areas for storage, utility and for family entertaining are extraordinarily sized. From almost everywhere, this beautiful villa offers open panoramic views to South and South-West. At the doorstep of Cabopino Golf, at only 600 meters from the main N340 coastal road, 1.800 meters from Artola's sandy dunes and the beach, 3.400 meters from all amenities in Elviria and 11.2 kilometers from Marbella town, this property is boasting a wonderful location within Marbella East.