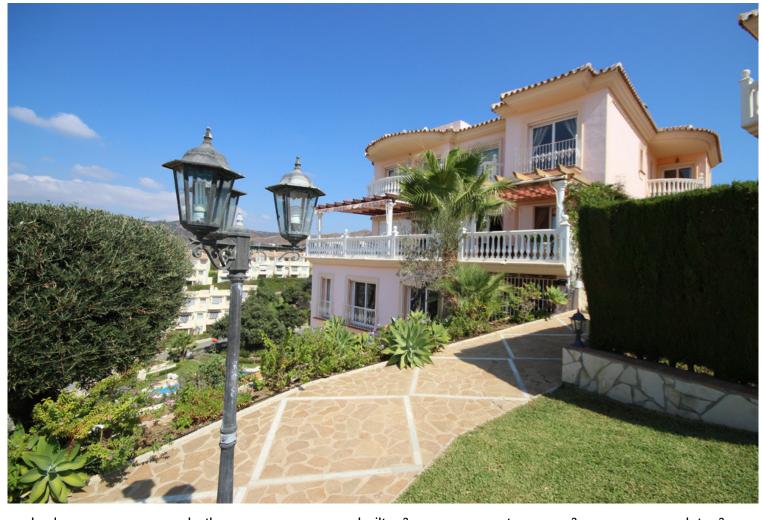

## TERRACED TOWNHOUSE IN ARTOLA

This opulent and large family villa has been tailor-made and built up to high standards. The house is standing at the edge of a small gated community sharing a pool and part of the land with another three smaller townhouses. Still in immaculate condition, the property spreads over a total of five levels and it is featuring its own lift. All bedrooms, the living area, the kitchen, areas for storage, utility and for family entertaining are extraordinarily sized. From almost everywhere, this beautiful villa offers open panoramic views to South and South-West. At the doorstep of Cabopino Golf, at only 600 meters from the main N340 coastal road, 1.800 meters from Artola's sandy dunes and the beach, 3.400 meters from all amenities in Elviria and 11.2 kilometers from Marbella town, this property is boasting a wonderful location within Marbella East.