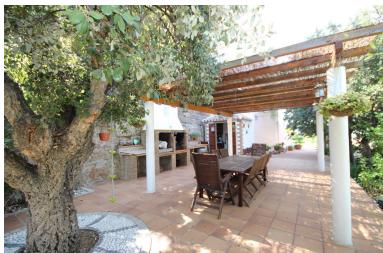

## TERRACED TOWNHOUSE IN ARTOLA

This opulent and large family villa has been tailor-made and built up to high standards. The house is standing at the edge of a small gated community sharing a pool and part of the land with another three smaller townhouses. Still in immaculate condition, the property spreads over a total of five levels and it is featuring its own lift. All bedrooms, the living area, the kitchen, areas for storage, utility and for family entertaining are extraordinarily sized. From almost everywhere, this beautiful villa offers open panoramic views to South and South-West. At the doorstep of Cabopino Golf, at only 600 meters from the main N340 coastal road, 1.800 meters from Artola's sandy dunes and the beach, 3.400 meters from all amenities in Elviria and 11.2 kilometers from Marbella town, this property is boasting a wonderful location within Marbella East.