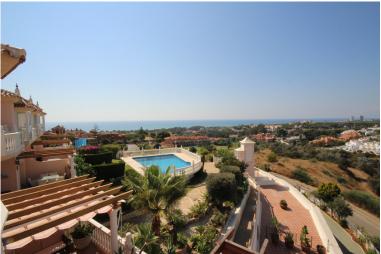

## TERRACED TOWNHOUSE IN ARTOLA

This opulent and large family villa has been tailor-made and built up to high standards. The house is standing at the edge of a small gated community sharing a pool and part of the land with another three smaller townhouses. Still in immaculate condition, the property spreads over a total of five levels and it is featuring its own lift. All bedrooms, the living area, the kitchen, areas for storage, utility and for family entertaining are extraordinarily sized. From almost everywhere, this beautiful villa offers open panoramic views to South and South-West. At the doorstep of Cabopino Golf, at only 600 meters from the main N340 coastal road, 1.800 meters from Artola's sandy dunes and the beach, 3.400 meters from all amenities in Elviria and 11.2 kilometers from Marbella town, this property is boasting a wonderful location within Marbella East.