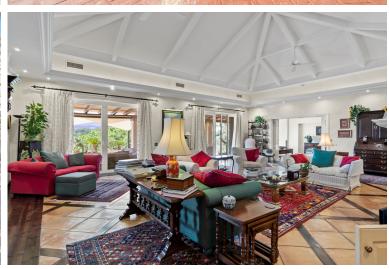

## VILLA IN BENAHAVÍS

This impressive home is situated in THE MARBELLA CLUB GOLF RESORT AND IS IDEAL FOR A GOLFING FAMILY AS IT HAS DIRECT ACCESS ONTO THE GOLF COURSE. You enter the property through the electric gates and have a sweeping drive taking you to the spacious parking area as well as the spacious garage. There is a covered porch and as you enter through the front door you are greeted by a fabulous reception hall with double height ceiling and the galleried landing. Through the glass you can see the spectacular views of the golf course and the mountains in the distance. The focal point of this property is the drawing room having a cathedral ceiling and inset lighting. You have bookcases and fitted cupboards either side of the fabulous fireplace. Behind one of the bookcases you have a secret door. From here you can access the terrace and the dining room that has a high ceiling and perfect for ...