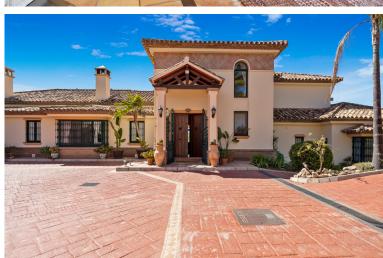

## VILLA IN BENAHAVÍS

This impressive home is situated in THE MARBELLA CLUB GOLF RESORT AND IS IDEAL FOR A GOLFING FAMILY AS IT HAS DIRECT ACCESS ONTO THE GOLF COURSE. You enter the property through the electric gates and have a sweeping drive taking you to the spacious parking area as well as the spacious garage. There is a covered porch and as you enter through the front door you are greeted by a fabulous reception hall with double height ceiling and the galleried landing. Through the glass you can see the spectacular views of the golf course and the mountains in the distance. The focal point of this property is the drawing room having a cathedral ceiling and inset lighting. You have bookcases and fitted cupboards either side of the fabulous fireplace. Behind one of the bookcases you have a secret door. From here you can access the terrace and the dining room that has a high ceiling and perfect for ...