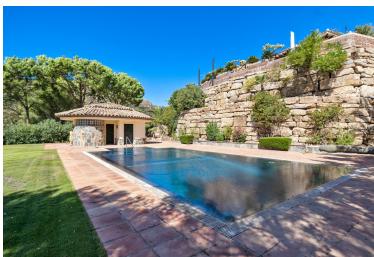

## VILLA IN BENAHAVÍS

This impressive home is situated in THE MARBELLA CLUB GOLF RESORT AND IS IDEAL FOR A GOLFING FAMILY AS IT HAS DIRECT ACCESS ONTO THE GOLF COURSE. You enter the property through the electric gates and have a sweeping drive taking you to the spacious parking area as well as the spacious garage. There is a covered porch and as you enter through the front door you are greeted by a fabulous reception hall with double height ceiling and the galleried landing. Through the glass you can see the spectacular views of the golf course and the mountains in the distance. The focal point of this property is the drawing room having a cathedral ceiling and inset lighting. You have bookcases and fitted cupboards either side of the fabulous fireplace. Behind one of the bookcases you have a secret door. From here you can access the terrace and the dining room that has a high ceiling and perfect for ...