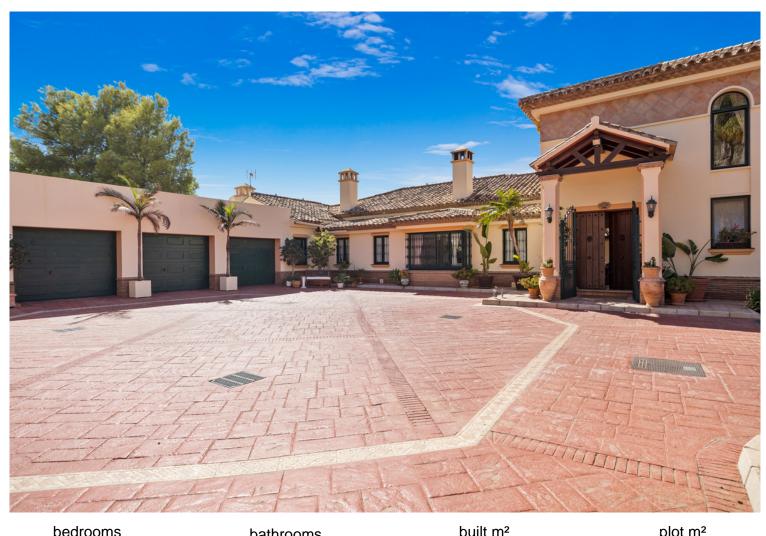

## VILLA IN BENAHAVÍS

This impressive home is situated in THE MARBELLA CLUB GOLF RESORT AND IS IDEAL FOR A GOLFING FAMILY AS IT HAS DIRECT ACCESS ONTO THE GOLF COURSE. You enter the property through the electric gates and have a sweeping drive taking you to the spacious parking area as well as the spacious garage. There is a covered porch and as you enter through the front door you are greeted by a fabulous reception hall with double height ceiling and the galleried landing. Through the glass you can see the spectacular views of the golf course and the mountains in the distance. The focal point of this property is the drawing room having a cathedral ceiling and inset lighting. You have bookcases and fitted cupboards either side of the fabulous fireplace. Behind one of the bookcases you have a secret door. From here you can access the terrace and the dining room that has a high ceiling and perfect for ...