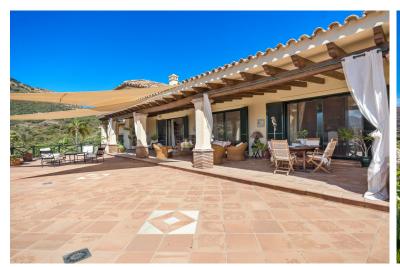

## VILLA IN BENAHAVÍS

This impressive home is situated in THE MARBELLA CLUB GOLF RESORT AND IS IDEAL FOR A GOLFING FAMILY AS IT HAS DIRECT ACCESS ONTO THE GOLF COURSE. You enter the property through the electric gates and have a sweeping drive taking you to the spacious parking area as well as the spacious garage. There is a covered porch and as you enter through the front door you are greeted by a fabulous reception hall with double height ceiling and the galleried landing. Through the glass you can see the spectacular views of the golf course and the mountains in the distance. The focal point of this property is the drawing room having a cathedral ceiling and inset lighting. You have bookcases and fitted cupboards either side of the fabulous fireplace. Behind one of the bookcases you have a secret door. From here you can access the terrace and the dining room that has a high ceiling and perfect for ...