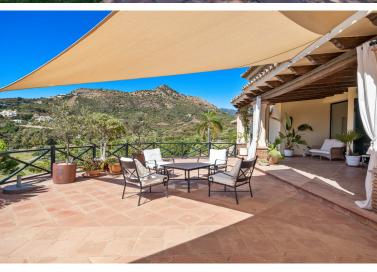

## VILLA IN BENAHAVÍS

This impressive home is situated in THE MARBELLA CLUB GOLF RESORT AND IS IDEAL FOR A GOLFING FAMILY AS IT HAS DIRECT ACCESS ONTO THE GOLF COURSE. You enter the property through the electric gates and have a sweeping drive taking you to the spacious parking area as well as the spacious garage. There is a covered porch and as you enter through the front door you are greeted by a fabulous reception hall with double height ceiling and the galleried landing. Through the glass you can see the spectacular views of the golf course and the mountains in the distance. The focal point of this property is the drawing room having a cathedral ceiling and inset lighting. You have bookcases and fitted cupboards either side of the fabulous fireplace. Behind one of the bookcases you have a secret door. From here you can access the terrace and the dining room that has a high ceiling and perfect for ...