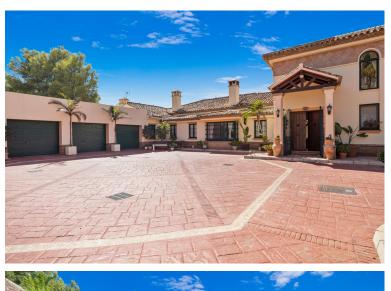

## VILLA IN BENAHAVÍS

This impressive home is situated in THE MARBELLA CLUB GOLF RESORT AND IS IDEAL FOR A GOLFING FAMILY AS IT HAS DIRECT ACCESS ONTO THE GOLF COURSE. You enter the property through the electric gates and have a sweeping drive taking you to the spacious parking area as well as the spacious garage. There is a covered porch and as you enter through the front door you are greeted by a fabulous reception hall with double height ceiling and the galleried landing. Through the glass you can see the spectacular views of the golf course and the mountains in the distance. The focal point of this property is the drawing room having a cathedral ceiling and inset lighting. You have bookcases and fitted cupboards either side of the fabulous fireplace. Behind one of the bookcases you have a secret door. From here you can access the terrace and the dining room that has a high ceiling and perfect for ...