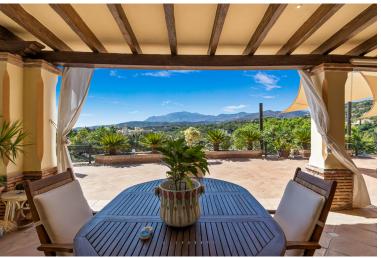

## VILLA IN BENAHAVÍS

This impressive home is situated in THE MARBELLA CLUB GOLF RESORT AND IS IDEAL FOR A GOLFING FAMILY AS IT HAS DIRECT ACCESS ONTO THE GOLF COURSE. You enter the property through the electric gates and have a sweeping drive taking you to the spacious parking area as well as the spacious garage. There is a covered porch and as you enter through the front door you are greeted by a fabulous reception hall with double height ceiling and the galleried landing. Through the glass you can see the spectacular views of the golf course and the mountains in the distance. The focal point of this property is the drawing room having a cathedral ceiling and inset lighting. You have bookcases and fitted cupboards either side of the fabulous fireplace. Behind one of the bookcases you have a secret door. From here you can access the terrace and the dining room that has a high ceiling and perfect for ...