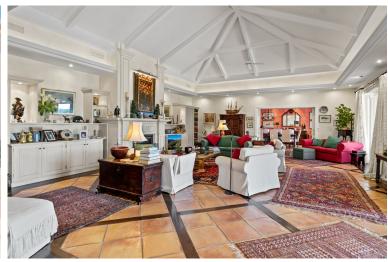

## VILLA IN BENAHAVÍS

This impressive home is situated in THE MARBELLA CLUB GOLF RESORT AND IS IDEAL FOR A GOLFING FAMILY AS IT HAS DIRECT ACCESS ONTO THE GOLF COURSE. You enter the property through the electric gates and have a sweeping drive taking you to the spacious parking area as well as the spacious garage. There is a covered porch and as you enter through the front door you are greeted by a fabulous reception hall with double height ceiling and the galleried landing. Through the glass you can see the spectacular views of the golf course and the mountains in the distance. The focal point of this property is the drawing room having a cathedral ceiling and inset lighting. You have bookcases and fitted cupboards either side of the fabulous fireplace. Behind one of the bookcases you have a secret door. From here you can access the terrace and the dining room that has a high ceiling and perfect for ...