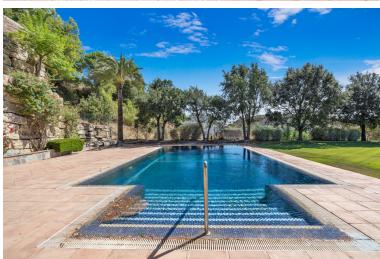

## VILLA IN BENAHAVÍS

This impressive home is situated in THE MARBELLA CLUB GOLF RESORT AND IS IDEAL FOR A GOLFING FAMILY AS IT HAS DIRECT ACCESS ONTO THE GOLF COURSE. You enter the property through the electric gates and have a sweeping drive taking you to the spacious parking area as well as the spacious garage. There is a covered porch and as you enter through the front door you are greeted by a fabulous reception hall with double height ceiling and the galleried landing. Through the glass you can see the spectacular views of the golf course and the mountains in the distance. The focal point of this property is the drawing room having a cathedral ceiling and inset lighting. You have bookcases and fitted cupboards either side of the fabulous fireplace. Behind one of the bookcases you have a secret door. From here you can access the terrace and the dining room that has a high ceiling and perfect for ...