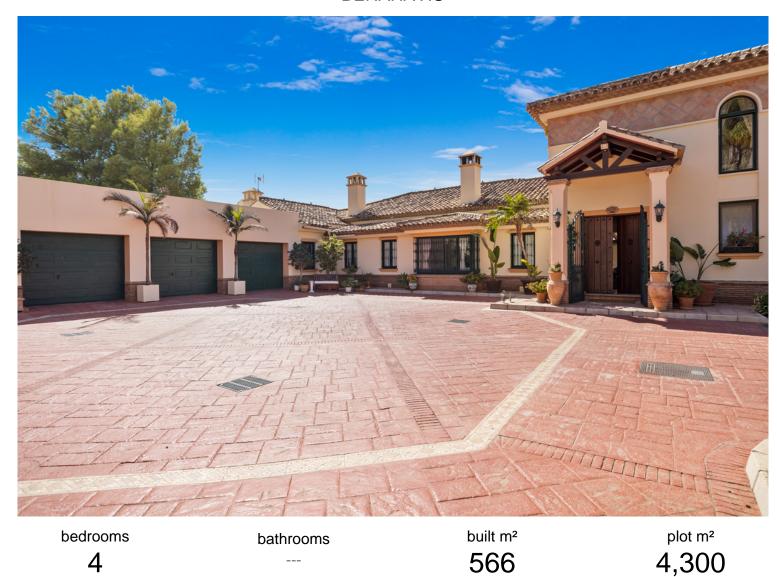

## VILLA IN BENAHAVÍS

This impressive home is situated in THE MARBELLA CLUB GOLF RESORT AND IS IDEAL FOR A GOLFING FAMILY AS IT HAS DIRECT ACCESS ONTO THE GOLF COURSE. You enter the property through the electric gates and have a sweeping drive taking you to the spacious parking area as well as the spacious garage. There is a covered porch and as you enter through the front door you are greeted by a fabulous reception hall with double height ceiling and the galleried landing. Through the glass you can see the spectacular views of the golf course and the mountains in the distance. The focal point of this property is the drawing room having a cathedral ceiling and inset lighting. You have bookcases and fitted cupboards either side of the fabulous fireplace. Behind one of the bookcases you have a secret door. From here you can access the terrace and the dining room that has a high ceiling and perfect for ...