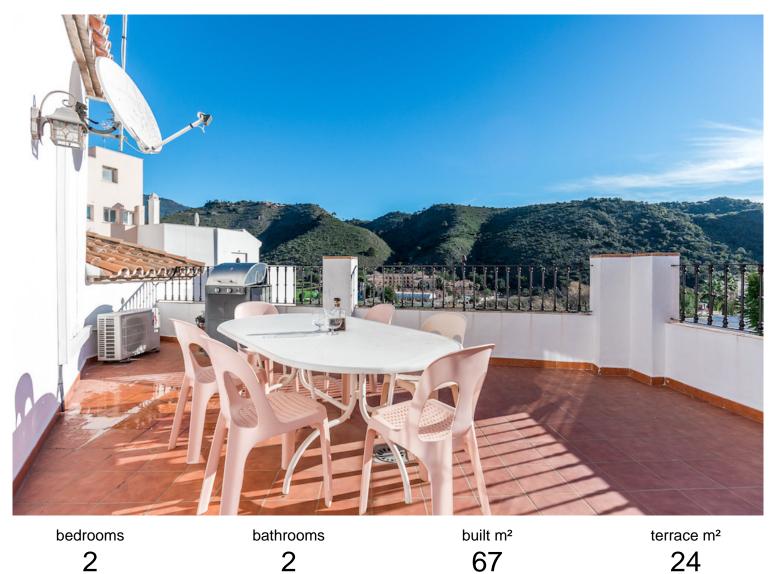

## PENTHOUSE IN BENAHAVÍS

2 bedroom apartment on the top floor of a small building of only 3 apartments. Located only a short walk away for the centre of Benahavis village and with stunning views of the mountains. This bright apartment was built to a high standard in 2009. This home consists of 2 bedrooms and 2 bathrooms, a good size living/dining room, a fully fitted modern kitchen and a large terrace with panoramic views. This is a fantastic full time home next to all the amenities in Benahavís or an easy lock-and-leave holiday home in one of the most sought-after locations in La Costa del Sol.