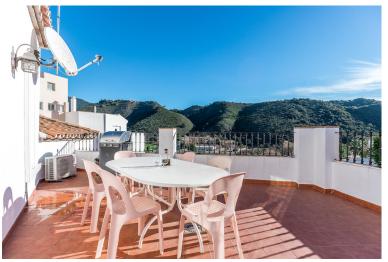

## PENTHOUSE IN BENAHAVÍS

2 bedroom apartment on the top floor of a small building of only 3 apartments. Located only a short walk away for the centre of Benahavis village and with stunning views of the mountains. This bright apartment was built to a high standard in 2009. This home consists of 2 bedrooms and 2 bathrooms, a good size living/dining room, a fully fitted modern kitchen and a large terrace with panoramic views. This is a fantastic full time home next to all the amenities in Benahavís or an easy lock-and-leave holiday home in one of the most sought-after locations in La Costa del Sol.