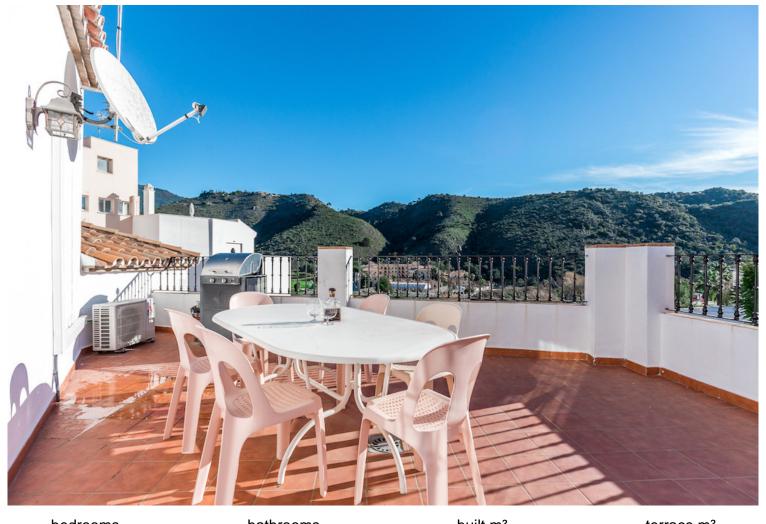

## **BENAHAVÍS**

bedrooms bathrooms built  $m^2$  terrace  $m^2$  2 67 24

## PENTHOUSE IN BENAHAVÍS

2 bedroom apartment on the top floor of a small building of only 3 apartments. Located only a short walk away for the centre of Benahavis village and with stunning views of the mountains. This bright apartment was built to a high standard in 2009. This home consists of 2 bedrooms and 2 bathrooms, a good size living/dining room, a fully fitted modern kitchen and a large terrace with panoramic views. This is a fantastic full time home next to all the amenities in Benahavís or an easy lock-and-leave holiday home in one of the most sought-after locations in La Costa del Sol.