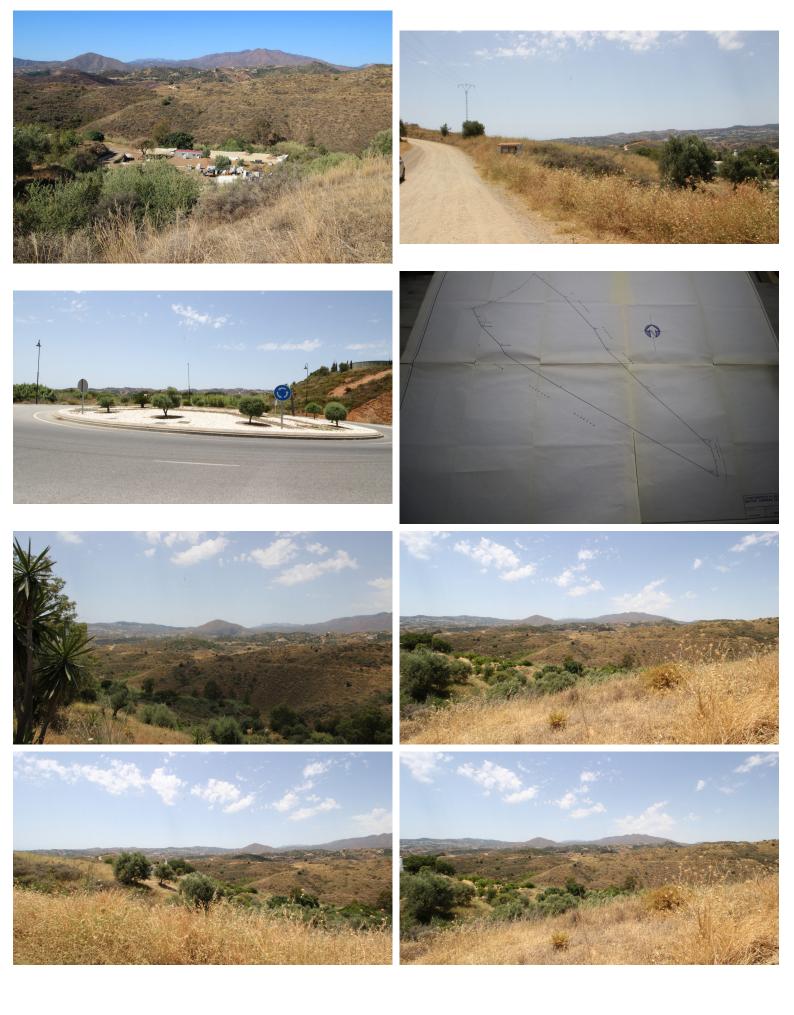

## LAND IN MIJAS COSTA

OPPORTUNITY!! Flamenco Hill - Mijas Golf Dry farming farm, slope at the entrance, with two flat areas towards the Pilones stream. Surrounded by scattered farmhouses. Ideal as a recreational farm or dry farming. Allowed to build a 25 m2 tool shed. Recreational farm very close to the coast and Fuengirola. There are neighbors who have their houses as permanent homes due to the proximity to all services. Located in a good area with access to pressed earth and asphalt. 700 meters from St. Anthony's College in Mijas Golf and shopping area.