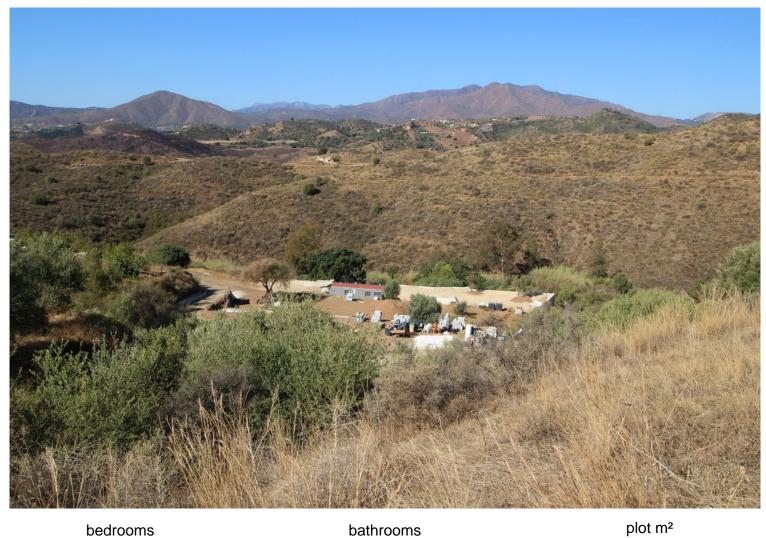

## **MIJAS COSTA**

bedrooms bathrooms plot  $m^2$  < --- 6,526

## LAND IN MIJAS COSTA

OPPORTUNITY!! Flamenco Hill - Mijas Golf Dry farming farm, slope at the entrance, with two flat areas towards the Pilones stream. Surrounded by scattered farmhouses. Ideal as a recreational farm or dry farming. Allowed to build a 25 m2 tool shed. Recreational farm very close to the coast and Fuengirola. There are neighbors who have their houses as permanent homes due to the proximity to all services. Located in a good area with access to pressed earth and asphalt. 700 meters from St. Anthony's College in Mijas Golf and shopping area.