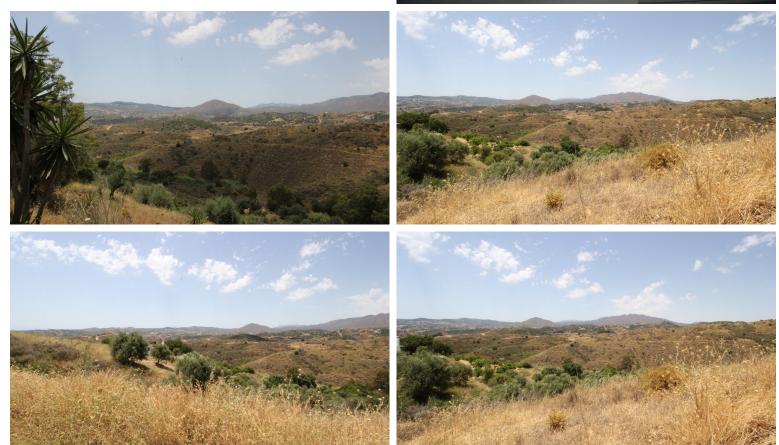

## LAND IN MIJAS COSTA

OPPORTUNITY !! Flamenco Hill - Mijas Golf Dry farming farm, slope at the entrance, with two flat areas towards the Pilones stream. Surrounded by scattered farmhouses. Ideal as a recreational farm or dry farming. Allowed to build a 25 m2 tool shed. Recreational farm very close to the coast and Fuengirola. There are neighbors who have their houses as permanent homes due to the proximity to all services. Located in a good area with access to pressed earth and asphalt. 700 meters from St. Anthony's College in Mijas Golf and shopping area.