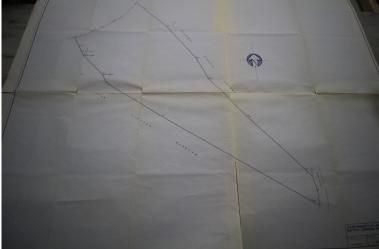

## MIJAS COSTA

bedrooms

< ----

bathrooms

plot m<sup>2</sup> 6,526

## LAND IN MIJAS COSTA

OPPORTUNITY !! Flamenco Hill - Mijas Golf Dry farming farm, slope at the entrance, with two flat areas towards the Pilones stream. Surrounded by scattered farmhouses. Ideal as a recreational farm or dry farming. Allowed to build a 25 m2 tool shed. Recreational farm very close to the coast and Fuengirola. There are neighbors who have their houses as permanent homes due to the proximity to all services. Located in a good area with access to pressed earth and asphalt. 700 meters from St. Anthony's College in Mijas Golf and shopping area.