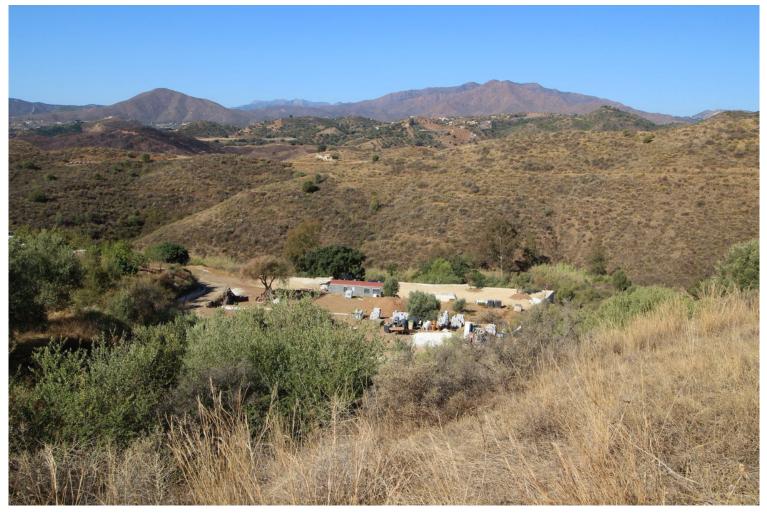

## LAND IN MIJAS COSTA

OPPORTUNITY !! Flamenco Hill - Mijas Golf Dry farming farm, slope at the entrance, with two flat areas towards the Pilones stream. Surrounded by scattered farmhouses. Ideal as a recreational farm or dry farming. Allowed to build a 25 m2 tool shed. Recreational farm very close to the coast and Fuengirola. There are neighbors who have their houses as permanent homes due to the proximity to all services. Located in a good area with access to pressed earth and asphalt. 700 meters from St. Anthony's College in Mijas Golf and shopping area.