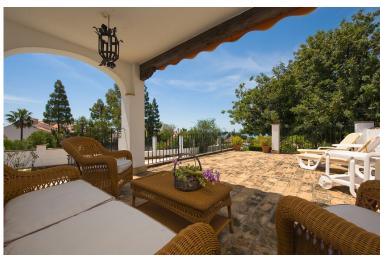

## VILLA IN BENALMADENA COSTA

The area is characterized by its tranquility and good views over the sea and the Bay of Fuengirola. The distances to the population centers and main centers of attraction of the Coast are small and that contributes to qualify as privileged the place in which this beautiful Finca is located. The plot is 5,447 m2, of which the total built area is 355 m2 and the total area for Porches, Terraces etc., is approximately 365 m2. The "Lodge" by the Pool, the Barbecue Patio, the Porch, the Corners of the Mill and the Cliff, the Entrance Courtyard, the Corner of the Fountain, allow the creation of separate environments. The architectural aspect of the whole property is that of a small Cortijo Andaluz and distinguishes it from any other building in the area and places it as one of the most individual houses on the coast, highlighting its originality and uniqueness. Distributed on 3 lev...