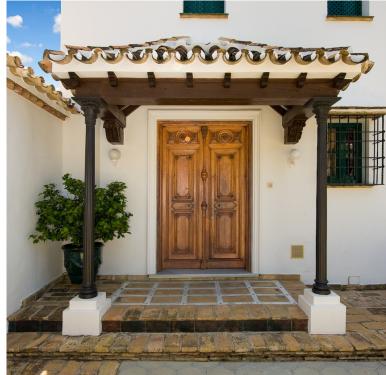

## VILLA IN BENALMADENA COSTA

The area is characterized by its tranquility and good views over the sea and the Bay of Fuengirola. The distances to the population centers and main centers of attraction of the Coast are small and that contributes to qualify as privileged the place in which this beautiful Finca is located. The plot is 5,447 m2, of which the total built area is 355 m2 and the total area for Porches, Terraces etc., is approximately 365 m2. The "Lodge" by the Pool, the Barbecue Patio, the Porch, the Corners of the Mill and the Cliff, the Entrance Courtyard, the Corner of the Fountain, allow the creation of separate environments. The architectural aspect of the whole property is that of a small Cortijo Andaluz and distinguishes it from any other building in the area and places it as one of the most individual houses on the coast, highlighting its originality and uniqueness. Distributed on 3 lev...