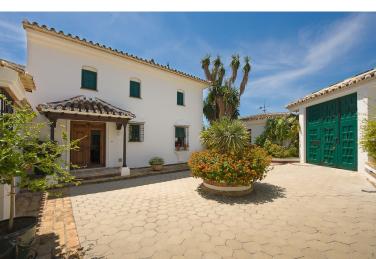

## VILLA IN BENALMADENA COSTA

The area is characterized by its tranquility and good views over the sea and the Bay of Fuengirola. The distances to the population centers and main centers of attraction of the Coast are small and that contributes to qualify as privileged the place in which this beautiful Finca is located. The plot is 5,447 m2, of which the total built area is 355 m2 and the total area for Porches, Terraces etc., is approximately 365 m2. The "Lodge" by the Pool, the Barbecue Patio, the Porch, the Corners of the Mill and the Cliff, the Entrance Courtyard, the Corner of the Fountain, allow the creation of separate environments. The architectural aspect of the whole property is that of a small Cortijo Andaluz and distinguishes it from any other building in the area and places it as one of the most individual houses on the coast, highlighting its originality and uniqueness. Distributed on 3 lev...