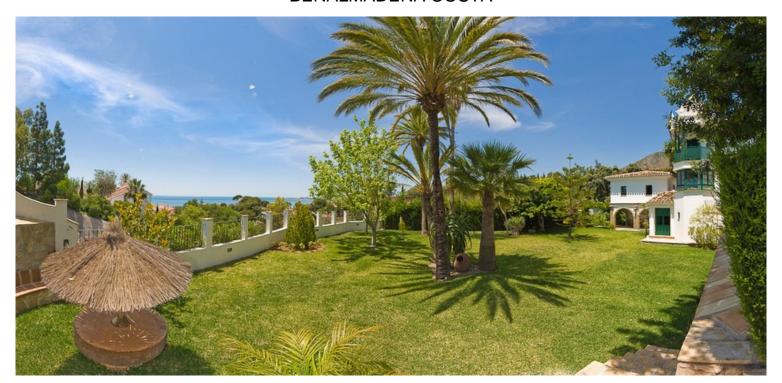

## VILLA IN BENALMADENA COSTA

The area is characterized by its tranquility and good views over the sea and the Bay of Fuengirola. The distances to the population centers and main centers of attraction of the Coast are small and that contributes to qualify as privileged the place in which this beautiful Finca is located. The plot is 5,447 m2, of which the total built area is 355 m2 and the total area for Porches, Terraces etc., is approximately 365 m2. The "Lodge" by the Pool, the Barbecue Patio, the Porch, the Corners of the Mill and the Cliff, the Entrance Courtyard, the Corner of the Fountain, allow the creation of separate environments. The architectural aspect of the whole property is that of a small Cortijo Andaluz and distinguishes it from any other building in the area and places it as one of the most individual houses on the coast, highlighting its originality and uniqueness. Distributed on 3 lev...