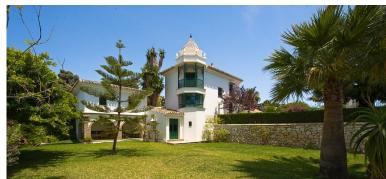

## VILLA IN BENALMADENA COSTA

The area is characterized by its tranquility and good views over the sea and the Bay of Fuengirola. The distances to the population centers and main centers of attraction of the Coast are small and that contributes to qualify as privileged the place in which this beautiful Finca is located. The plot is 5,447 m2, of which the total built area is 355 m2 and the total area for Porches, Terraces etc., is approximately 365 m2. The "Lodge" by the Pool, the Barbecue Patio, the Porch, the Corners of the Mill and the Cliff, the Entrance Courtyard, the Corner of the Fountain, allow the creation of separate environments. The architectural aspect of the whole property is that of a small Cortijo Andaluz and distinguishes it from any other building in the area and places it as one of the most individual houses on the coast, highlighting its originality and uniqueness. Distributed on 3 lev...