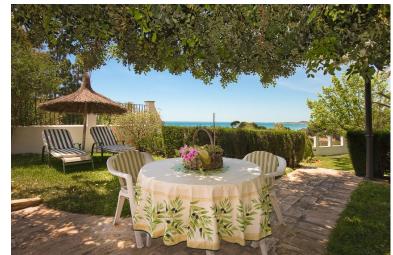

## VILLA IN BENALMADENA COSTA

The area is characterized by its tranquility and good views over the sea and the Bay of Fuengirola. The distances to the population centers and main centers of attraction of the Coast are small and that contributes to qualify as privileged the place in which this beautiful Finca is located. The plot is 5,447 m2, of which the total built area is 355 m2 and the total area for Porches, Terraces etc., is approximately 365 m2. The "Lodge" by the Pool, the Barbecue Patio, the Porch, the Corners of the Mill and the Cliff, the Entrance Courtyard, the Corner of the Fountain, allow the creation of separate environments. The architectural aspect of the whole property is that of a small Cortijo Andaluz and distinguishes it from any other building in the area and places it as one of the most individual houses on the coast, highlighting its originality and uniqueness. Distributed on 3 lev...