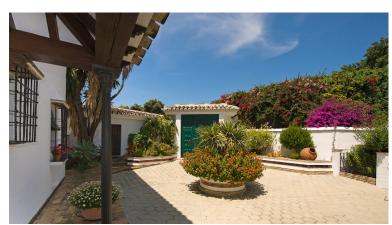

## VILLA IN BENALMADENA COSTA

The area is characterized by its tranquility and good views over the sea and the Bay of Fuengirola. The distances to the population centers and main centers of attraction of the Coast are small and that contributes to qualify as privileged the place in which this beautiful Finca is located. The plot is 5,447 m2, of which the total built area is 355 m2 and the total area for Porches, Terraces etc., is approximately 365 m2. The "Lodge" by the Pool, the Barbecue Patio, the Porch, the Corners of the Mill and the Cliff, the Entrance Courtyard, the Corner of the Fountain, allow the creation of separate environments. The architectural aspect of the whole property is that of a small Cortijo Andaluz and distinguishes it from any other building in the area and places it as one of the most individual houses on the coast, highlighting its originality and uniqueness. Distributed on 3 lev...