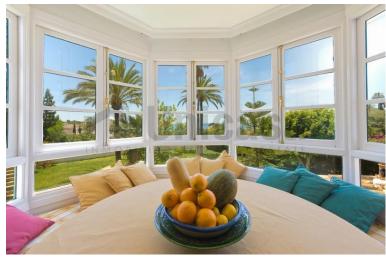

## VILLA IN BENALMADENA COSTA

The area is characterized by its tranquility and good views over the sea and the Bay of Fuengirola. The distances to the population centers and main centers of attraction of the Coast are small and that contributes to qualify as privileged the place in which this beautiful Finca is located. The plot is 5,447 m2, of which the total built area is 355 m2 and the total area for Porches, Terraces etc., is approximately 365 m2. The "Lodge" by the Pool, the Barbecue Patio, the Porch, the Corners of the Mill and the Cliff, the Entrance Courtyard, the Corner of the Fountain, allow the creation of separate environments. The architectural aspect of the whole property is that of a small Cortijo Andaluz and distinguishes it from any other building in the area and places it as one of the most individual houses on the coast, highlighting its originality and uniqueness. Distributed on 3 lev...