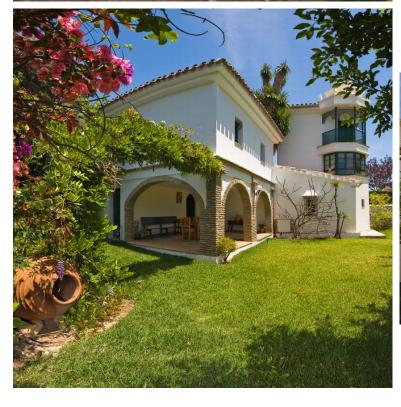

## VILLA IN BENALMADENA COSTA

The area is characterized by its tranquility and good views over the sea and the Bay of Fuengirola. The distances to the population centers and main centers of attraction of the Coast are small and that contributes to qualify as privileged the place in which this beautiful Finca is located. The plot is 5,447 m2, of which the total built area is 355 m2 and the total area for Porches, Terraces etc., is approximately 365 m2. The "Lodge" by the Pool, the Barbecue Patio, the Porch, the Corners of the Mill and the Cliff, the Entrance Courtyard, the Corner of the Fountain, allow the creation of separate environments. The architectural aspect of the whole property is that of a small Cortijo Andaluz and distinguishes it from any other building in the area and places it as one of the most individual houses on the coast, highlighting its originality and uniqueness. Distributed on 3 lev...