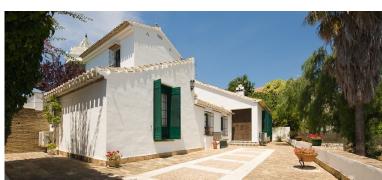

## VILLA IN BENALMADENA COSTA

The area is characterized by its tranquility and good views over the sea and the Bay of Fuengirola. The distances to the population centers and main centers of attraction of the Coast are small and that contributes to qualify as privileged the place in which this beautiful Finca is located. The plot is 5,447 m2, of which the total built area is 355 m2 and the total area for Porches, Terraces etc., is approximately 365 m2. The "Lodge" by the Pool, the Barbecue Patio, the Porch, the Corners of the Mill and the Cliff, the Entrance Courtyard, the Corner of the Fountain, allow the creation of separate environments. The architectural aspect of the whole property is that of a small Cortijo Andaluz and distinguishes it from any other building in the area and places it as one of the most individual houses on the coast, highlighting its originality and uniqueness. Distributed on 3 lev...