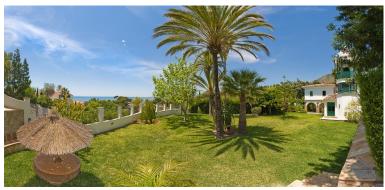

## VILLA IN BENALMADENA COSTA

The area is characterized by its tranquility and good views over the sea and the Bay of Fuengirola. The distances to the population centers and main centers of attraction of the Coast are small and that contributes to qualify as privileged the place in which this beautiful Finca is located. The plot is 5,447 m2, of which the total built area is 355 m2 and the total area for Porches, Terraces etc., is approximately 365 m2. The "Lodge" by the Pool, the Barbecue Patio, the Porch, the Corners of the Mill and the Cliff, the Entrance Courtyard, the Corner of the Fountain, allow the creation of separate environments. The architectural aspect of the whole property is that of a small Cortijo Andaluz and distinguishes it from any other building in the area and places it as one of the most individual houses on the coast, highlighting its originality and uniqueness. Distributed on 3 lev...