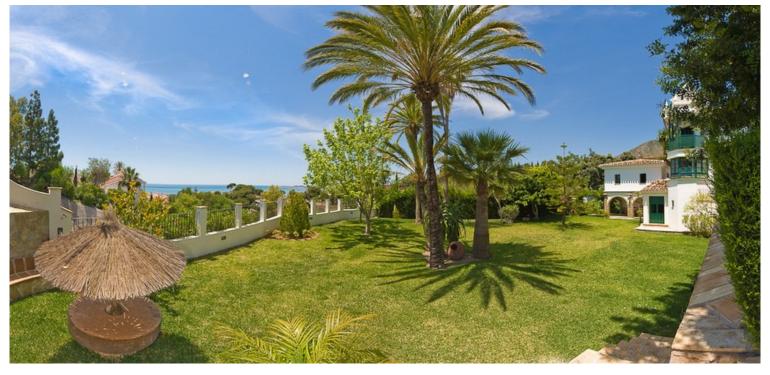

## VILLA IN BENALMADENA COSTA

The area is characterized by its tranquility and good views over the sea and the Bay of Fuengirola. The distances to the population centers and main centers of attraction of the Coast are small and that contributes to qualify as privileged the place in which this beautiful Finca is located. The plot is 5,447 m2, of which the total built area is 355 m2 and the total area for Porches, Terraces etc., is approximately 365 m2. The "Lodge" by the Pool, the Barbecue Patio, the Porch, the Corners of the Mill and the Cliff, the Entrance Courtyard, the Corner of the Fountain, allow the creation of separate environments. The architectural aspect of the whole property is that of a small Cortijo Andaluz and distinguishes it from any other building in the area and places it as one of the most individual houses on the coast, highlighting its originality and uniqueness. Distributed on 3 lev...