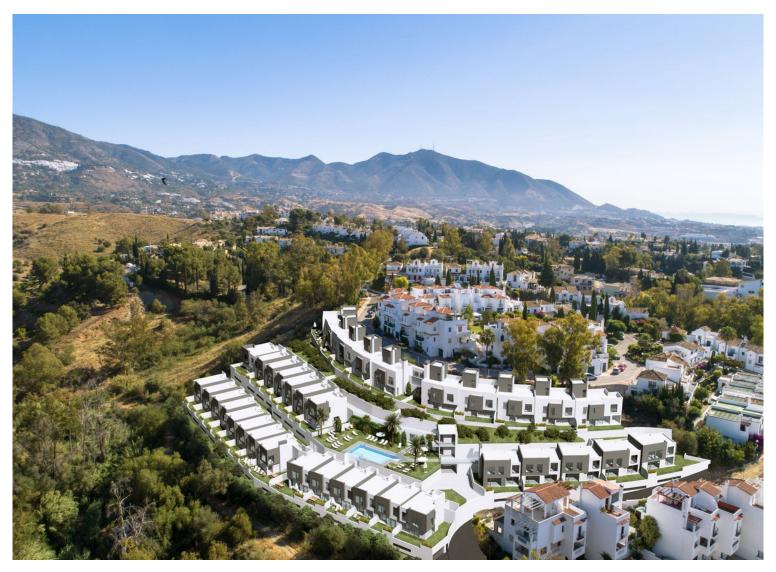

## LAND IN MIJAS COSTA

MIJAS JARDIN / LA SIERREZUELA direct urban plot for building 36 town houses. Direct urban land ready to build. All planning in place ADS -2 Minimum plot 150m2 - buildable area 0.85m2 / 1 m2 of land The size of the plot is : 6.307 m2 Buildable amount : 5.473 m2 of building Building lisence applied from Mijas Town Hall Includes "Proyecto Basico" for 36 modern open plan townhouses