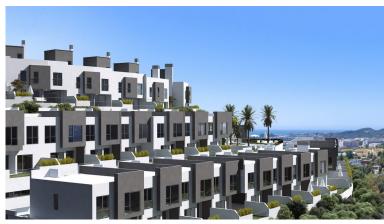

## LAND IN MIJAS COSTA

MIJAS JARDIN / LA SIERREZUELA direct urban plot for building 36 town houses. Direct urban land ready to build. All planning in place ADS -2 Minimum plot 150m2 - buildable area 0.85m2 / 1 m2 of land The size of the plot is : 6.307 m2 Buildable amount : 5.473 m2 of building Building lisence applied from Mijas Town Hall Includes "Proyecto Basico" for 36 modern open plan townhouses