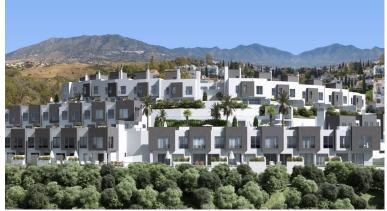

## LAND IN MIJAS COSTA

MIJAS JARDIN / LA SIERREZUELA direct urban plot for building 36 town houses. Direct urban land ready to build. All planning in place ADS -2 Minimum plot 150m2 - buildable area 0.85m2 / 1 m2 of land The size of the plot is : 6.307 m2 Buildable amount : 5.473 m2 of building Building lisence applied from Mijas Town Hall Includes "Proyecto Basico" for 36 modern open plan townhouses