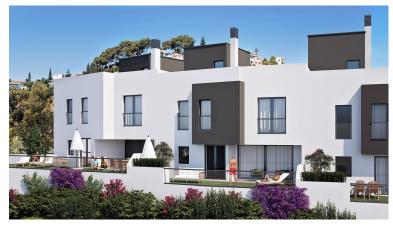

## LAND IN MIJAS COSTA

MIJAS JARDIN / LA SIERREZUELA direct urban plot for building 36 town houses. Direct urban land ready to build. All planning in place ADS -2 Minimum plot 150m2 - buildable area 0.85m2 / 1 m2 of land The size of the plot is : 6.307 m2 Buildable amount : 5.473 m2 of building Building lisence applied from Mijas Town Hall Includes "Proyecto Basico" for 36 modern open plan townhouses