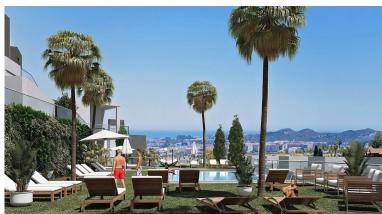

## LAND IN MIJAS COSTA

MIJAS JARDIN / LA SIERREZUELA direct urban plot for building 36 town houses. Direct urban land ready to build. All planning in place ADS -2 Minimum plot 150m2 - buildable area 0.85m2 / 1 m2 of land The size of the plot is : 6.307 m2 Buildable amount : 5.473 m2 of building Building lisence applied from Mijas Town Hall Includes "Proyecto Basico" for 36 modern open plan townhouses