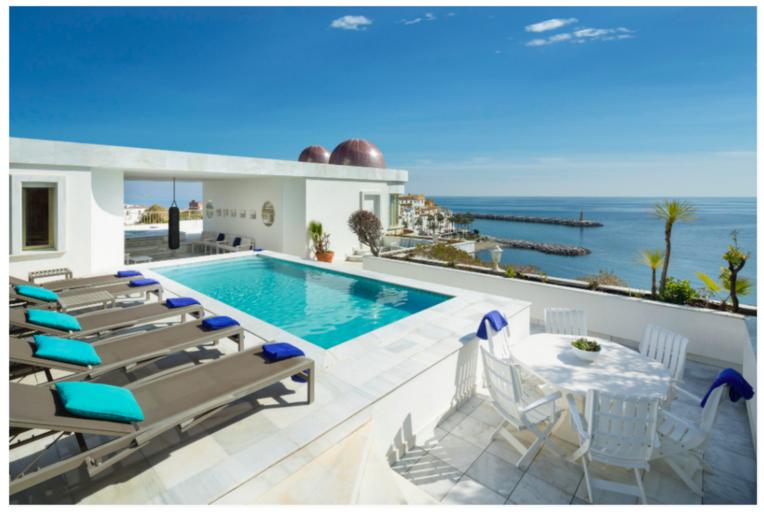

## PUERTO BANÚS

bedrooms 8 bathrooms

built m²
986

terrace m<sup>2</sup> **1,000** 

## PENTHOUSE IN PUERTO BANÚS

UNIQUE AND AWESOME PENTHOUSE IN PUERTO BANUS.Luxury beach front Apartment, The views are truly unique, the sea, coast and mountain ...VERY PRIVATE The luxurious apartment has 5 or 6 bedrooms, with 5 bathrooms and guest toilet.apartment equipped and furnished to the highest standard, 24 hour security, underground secure parking, individual lift, Magnificent entertaining rooms and a large terrace of more than 1,000 m2, with beautiful gardens and private pool, The complex has 24 hour security, and has a beautiful communal pool to enjoy unique holidays, just walk or cycle up the paved beach front to any number of beautiful beaches, restaurants, bars and into the buzzing Puerto Banus. in the best location place in Marbella. Ask for availability