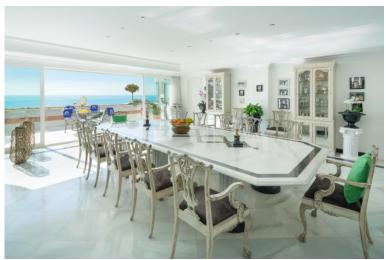

## PUERTO BANÚS

bedrooms 8 bathrooms

built m²
986

terrace m<sup>2</sup> **1,000** 

## PENTHOUSE IN PUERTO BANÚS

UNIQUE AND AWESOME PENTHOUSE IN PUERTO BANUS.Luxury beach front Apartment, The views are truly unique, the sea, coast and mountain ...VERY PRIVATE The luxurious apartment has 5 or 6 bedrooms, with 5 bathrooms and guest toilet.apartment equipped and furnished to the highest standard, 24 hour security, underground secure parking, individual lift, Magnificent entertaining rooms and a large terrace of more than 1,000 m2, with beautiful gardens and private pool, The complex has 24 hour security, and has a beautiful communal pool to enjoy unique holidays, just walk or cycle up the paved beach front to any number of beautiful beaches, restaurants, bars and into the buzzing Puerto Banus. in the best location place in Marbella. Ask for availability