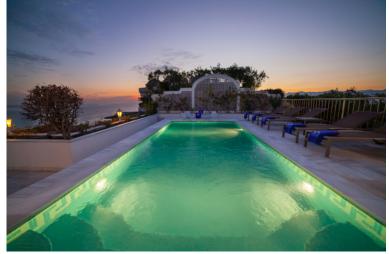

## PUERTO BANÚS

bedrooms 8 bathrooms

built m²
986

terrace m<sup>2</sup> **1,000** 

## PENTHOUSE IN PUERTO BANÚS

UNIQUE AND AWESOME PENTHOUSE IN PUERTO BANUS.Luxury beach front Apartment, The views are truly unique, the sea, coast and mountain ...VERY PRIVATE The luxurious apartment has 5 or 6 bedrooms, with 5 bathrooms and guest toilet.apartment equipped and furnished to the highest standard, 24 hour security, underground secure parking, individual lift, Magnificent entertaining rooms and a large terrace of more than 1,000 m2, with beautiful gardens and private pool, The complex has 24 hour security, and has a beautiful communal pool to enjoy unique holidays, just walk or cycle up the paved beach front to any number of beautiful beaches, restaurants, bars and into the buzzing Puerto Banus. in the best location place in Marbella. Ask for availability