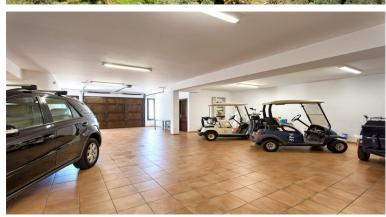

## VILLA IN BENAHAVÍS

This stunning front line golf villa is located on one of the best plots in the Marbella Club Golf Resort and boasts panoramic views of the sea, mountains and golf course. The garden is 3,243 m2 and wraps around the villa and there is a magnificent heated pool in the front area. The property is south facing and has been built to the highest standard available. Features include: Games room, paddle tennis, guest apartment, large garage, underfloor heating throughout and stables. The villa is only a few minutes walk to the clubhouse and restaurant and the equestrian centre. This fabulous golf resort has 24-hour security and boasts a wonderful 18 hole golf course designed by Dave Thomas. The clubhouse offers a five-star restaurant and bar overlooking the lake and golf course. It is located only 15 minutes away from the beach and 20 minutes to Puerto Banus. The equestrian centre is a...