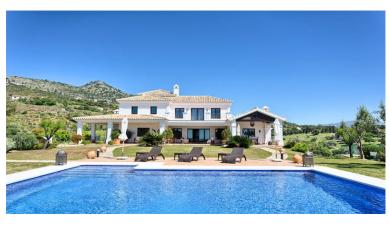

## VILLA IN BENAHAVÍS

This stunning front line golf villa is located on one of the best plots in the Marbella Club Golf Resort and boasts panoramic views of the sea, mountains and golf course. The garden is 3,243 m2 and wraps around the villa and there is a magnificent heated pool in the front area. The property is south facing and has been built to the highest standard available. Features include: Games room, paddle tennis, guest apartment, large garage, underfloor heating throughout and stables. The villa is only a few minutes walk to the clubhouse and restaurant and the equestrian centre. This fabulous golf resort has 24-hour security and boasts a wonderful 18 hole golf course designed by Dave Thomas. The clubhouse offers a five-star restaurant and bar overlooking the lake and golf course. It is located only 15 minutes away from the beach and 20 minutes to Puerto Banus. The equestrian centre is a...