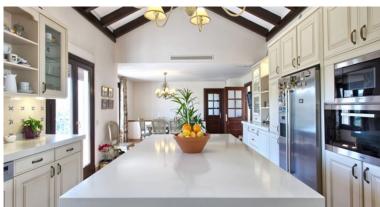

## VILLA IN BENAHAVÍS

This stunning front line golf villa is located on one of the best plots in the Marbella Club Golf Resort and boasts panoramic views of the sea, mountains and golf course. The garden is 3,243 m2 and wraps around the villa and there is a magnificent heated pool in the front area. The property is south facing and has been built to the highest standard available. Features include: Games room, paddle tennis, guest apartment, large garage, underfloor heating throughout and stables. The villa is only a few minutes walk to the clubhouse and restaurant and the equestrian centre. This fabulous golf resort has 24-hour security and boasts a wonderful 18 hole golf course designed by Dave Thomas. The clubhouse offers a five-star restaurant and bar overlooking the lake and golf course. It is located only 15 minutes away from the beach and 20 minutes to Puerto Banus. The equestrian centre is a...