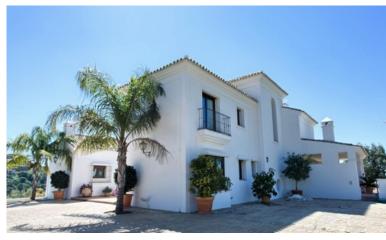

## VILLA IN BENAHAVÍS

This stunning front line golf villa is located on one of the best plots in the Marbella Club Golf Resort and boasts panoramic views of the sea, mountains and golf course. The garden is 3,243 m2 and wraps around the villa and there is a magnificent heated pool in the front area. The property is south facing and has been built to the highest standard available. Features include: Games room, paddle tennis, guest apartment, large garage, underfloor heating throughout and stables. The villa is only a few minutes walk to the clubhouse and restaurant and the equestrian centre. This fabulous golf resort has 24-hour security and boasts a wonderful 18 hole golf course designed by Dave Thomas. The clubhouse offers a five-star restaurant and bar overlooking the lake and golf course. It is located only 15 minutes away from the beach and 20 minutes to Puerto Banus. The equestrian centre is a...