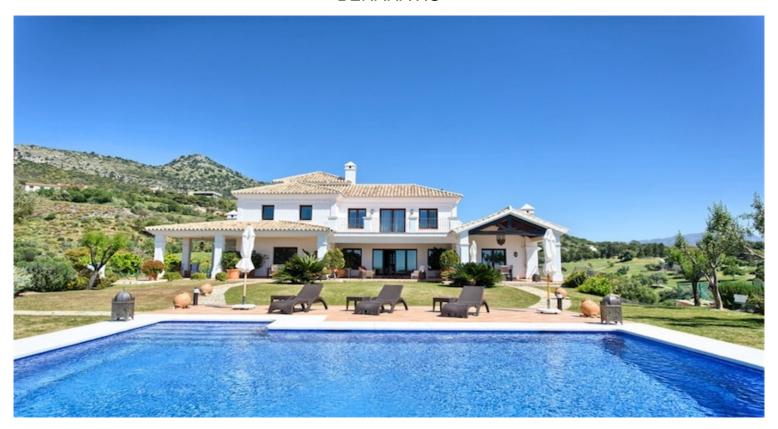

## VILLA IN BENAHAVÍS

This stunning front line golf villa is located on one of the best plots in the Marbella Club Golf Resort and boasts panoramic views of the sea, mountains and golf course. The garden is 3,243 m2 and wraps around the villa and there is a magnificent heated pool in the front area. The property is south facing and has been built to the highest standard available. Features include: Games room, paddle tennis, guest apartment, large garage, underfloor heating throughout and stables. The villa is only a few minutes walk to the clubhouse and restaurant and the equestrian centre. This fabulous golf resort has 24-hour security and boasts a wonderful 18 hole golf course designed by Dave Thomas. The clubhouse offers a five-star restaurant and bar overlooking the lake and golf course. It is located only 15 minutes away from the beach and 20 minutes to Puerto Banus. The equestrian centre is a...