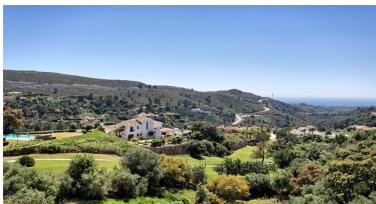

## VILLA IN BENAHAVÍS

This stunning front line golf villa is located on one of the best plots in the Marbella Club Golf Resort and boasts panoramic views of the sea, mountains and golf course. The garden is 3,243 m2 and wraps around the villa and there is a magnificent heated pool in the front area. The property is south facing and has been built to the highest standard available. Features include: Games room, paddle tennis, guest apartment, large garage, underfloor heating throughout and stables. The villa is only a few minutes walk to the clubhouse and restaurant and the equestrian centre. This fabulous golf resort has 24-hour security and boasts a wonderful 18 hole golf course designed by Dave Thomas. The clubhouse offers a five-star restaurant and bar overlooking the lake and golf course. It is located only 15 minutes away from the beach and 20 minutes to Puerto Banus. The equestrian centre is a...