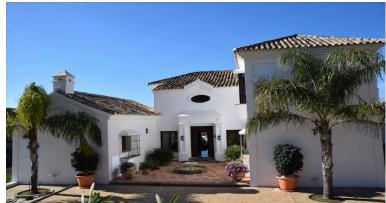

## VILLA IN BENAHAVÍS

This stunning front line golf villa is located on one of the best plots in the Marbella Club Golf Resort and boasts panoramic views of the sea, mountains and golf course. The garden is 3,243 m2 and wraps around the villa and there is a magnificent heated pool in the front area. The property is south facing and has been built to the highest standard available. Features include: Games room, paddle tennis, guest apartment, large garage, underfloor heating throughout and stables. The villa is only a few minutes walk to the clubhouse and restaurant and the equestrian centre. This fabulous golf resort has 24-hour security and boasts a wonderful 18 hole golf course designed by Dave Thomas. The clubhouse offers a five-star restaurant and bar overlooking the lake and golf course. It is located only 15 minutes away from the beach and 20 minutes to Puerto Banus. The equestrian centre is a...