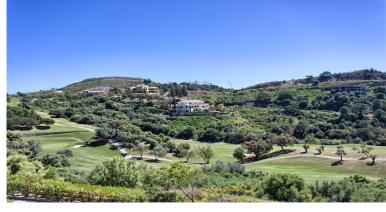

## VILLA IN BENAHAVÍS

This stunning front line golf villa is located on one of the best plots in the Marbella Club Golf Resort and boasts panoramic views of the sea, mountains and golf course. The garden is 3,243 m2 and wraps around the villa and there is a magnificent heated pool in the front area. The property is south facing and has been built to the highest standard available. Features include: Games room, paddle tennis, guest apartment, large garage, underfloor heating throughout and stables. The villa is only a few minutes walk to the clubhouse and restaurant and the equestrian centre. This fabulous golf resort has 24-hour security and boasts a wonderful 18 hole golf course designed by Dave Thomas. The clubhouse offers a five-star restaurant and bar overlooking the lake and golf course. It is located only 15 minutes away from the beach and 20 minutes to Puerto Banus. The equestrian centre is a...