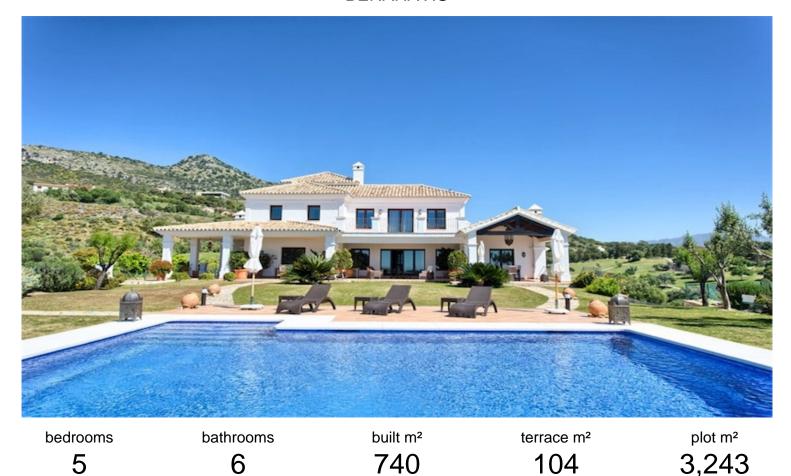

## VILLA IN BENAHAVÍS

This stunning front line golf villa is located on one of the best plots in the Marbella Club Golf Resort and boasts panoramic views of the sea, mountains and golf course. The garden is 3,243 m2 and wraps around the villa and there is a magnificent heated pool in the front area. The property is south facing and has been built to the highest standard available. Features include: Games room, paddle tennis, guest apartment, large garage, underfloor heating throughout and stables. The villa is only a few minutes walk to the clubhouse and restaurant and the equestrian centre. This fabulous golf resort has 24-hour security and boasts a wonderful 18 hole golf course designed by Dave Thomas. The clubhouse offers a five-star restaurant and bar overlooking the lake and golf course. It is located only 15 minutes away from the beach and 20 minutes to Puerto Banus. The equestrian centre is a...