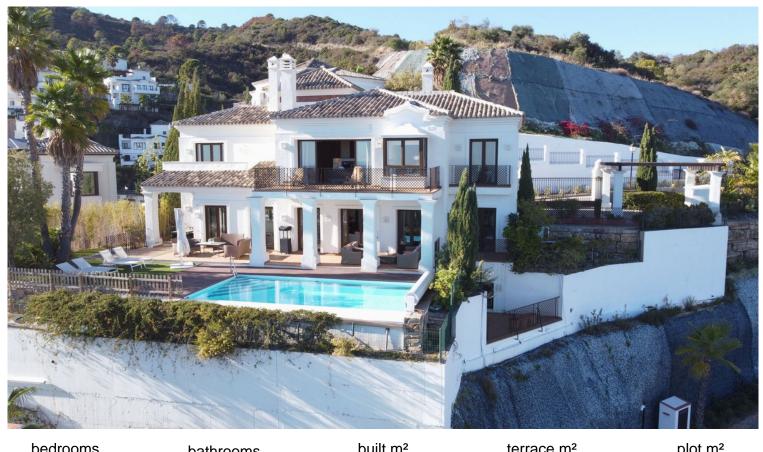

## BENAHAVÍS

bedrooms bathrooms built  $m^2$  terrace  $m^2$  plot  $m^2$ 

## VILLA IN BENAHAVÍS

Situated on a gated community just a short walk from the beautiful village of Benahavis and all its famous restaurants, and just seven kilometres inland from the glamourous coastal hotspots of Puerto Banus and Marbella lies this contemporary south facing villa with absolutely stunning views out over the Mediterranean. This is a very spacious property with five large en-suite bedrooms distributed over three floors. The living & dining areas are open plan with lots of windows giving it a bright and airy feel throughout the day. Off the living room is a covered terrace which looks out to the heated pool and gardens, both maintained by the community and enjoy those amazing views out over the Mediterranean and La Concha mountain. The dining area is separated by the central fireplace and leads through to the large modern kitchen and breakfast area. The enormous lower level is currently us...