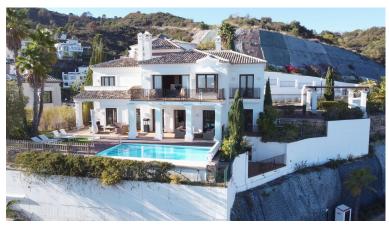

## VILLA IN BENAHAVÍS

Situated on a gated community just a short walk from the beautiful village of Benahavis and all its famous restaurants, and just seven kilometres inland from the glamourous coastal hotspots of Puerto Banus and Marbella lies this contemporary south facing villa with absolutely stunning views out over the Mediterranean. This is a very spacious property with five large en-suite bedrooms distributed over three floors. The living & dining areas are open plan with lots of windows giving it a bright and airy feel throughout the day. Off the living room is a covered terrace which looks out to the heated pool and gardens, both maintained by the community and enjoy those amazing views out over the Mediterranean and La Concha mountain. The dining area is separated by the central fireplace and leads through to the large modern kitchen and breakfast area. The enormous lower level is currently us...