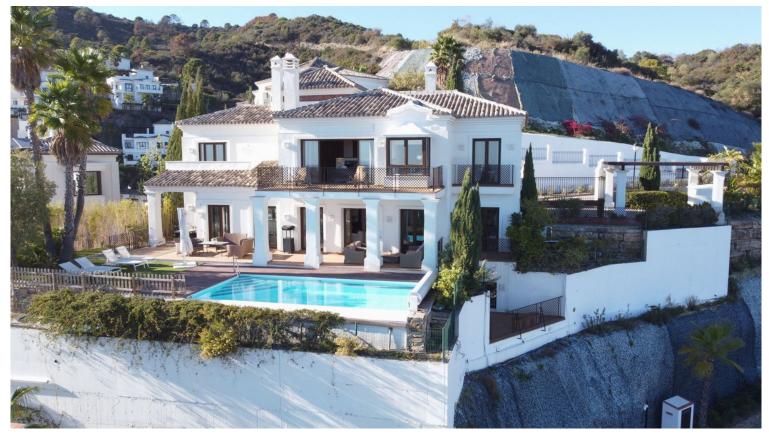

## **BENAHAVÍS**

bedrooms bathrooms built  $m^2$  terrace  $m^2$  plot  $m^2$  639 41 939

## VILLA IN BENAHAVÍS

Situated on a gated community just a short walk from the beautiful village of Benahavis and all its famous restaurants, and just seven kilometres inland from the glamourous coastal hotspots of Puerto Banus and Marbella lies this contemporary south facing villa with absolutely stunning views out over the Mediterranean. This is a very spacious property with five large en-suite bedrooms distributed over three floors. The living & dining areas are open plan with lots of windows giving it a bright and airy feel throughout the day. Off the living room is a covered terrace which looks out to the heated pool and gardens, both maintained by the community and enjoy those amazing views out over the Mediterranean and La Concha mountain. The dining area is separated by the central fireplace and leads through to the large modern kitchen and breakfast area. The enormous lower level is currently us...