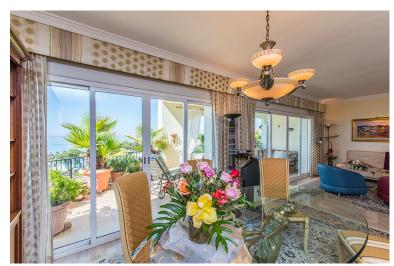

## PENTHOUSE IN ELVIRIA

Amazing front line beach penthouse in Hacienda Playa Phase 2 in Elviria, East Marbella. This stunning penthouse offers the most incredible sea views and spectacular sunsets every evening. The apartment offers on one level three bedrooms, two bathrooms, guest toilet, large and bright kitchen with separate utility room, very large living room and dining room with access to sunny and partly covered and glazed terrace with southwest orientation. There is a roof terrace boasting breathtaking views of the coast and lots of privacy. Gated complex with gardens and pool. Sold fully furnished, new kitchen, marble floors, new air conditioning hot and cold, underfloor heating in the master bathroom and including as well storage room and underground parking space. Lift. Within walking distance to all local amenities.