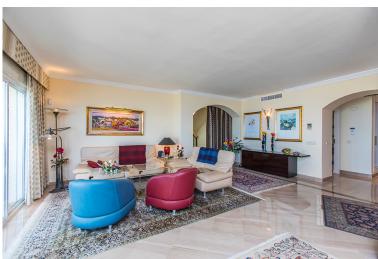

## PENTHOUSE IN ELVIRIA

Amazing front line beach penthouse in Hacienda Playa Phase 2 in Elviria, East Marbella. This stunning penthouse offers the most incredible sea views and spectacular sunsets every evening. The apartment offers on one level three bedrooms, two bathrooms, guest toilet, large and bright kitchen with separate utility room, very large living room and dining room with access to sunny and partly covered and glazed terrace with southwest orientation. There is a roof terrace boasting breathtaking views of the coast and lots of privacy. Gated complex with gardens and pool. Sold fully furnished, new kitchen, marble floors, new air conditioning hot and cold, underfloor heating in the master bathroom and including as well storage room and underground parking space. Lift. Within walking distance to all local amenities.