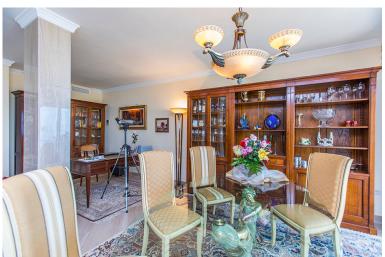

## PENTHOUSE IN ELVIRIA

Amazing front line beach penthouse in Hacienda Playa Phase 2 in Elviria, East Marbella. This stunning penthouse offers the most incredible sea views and spectacular sunsets every evening. The apartment offers on one level three bedrooms, two bathrooms, guest toilet, large and bright kitchen with separate utility room, very large living room and dining room with access to sunny and partly covered and glazed terrace with southwest orientation. There is a roof terrace boasting breathtaking views of the coast and lots of privacy. Gated complex with gardens and pool. Sold fully furnished, new kitchen, marble floors, new air conditioning hot and cold, underfloor heating in the master bathroom and including as well storage room and underground parking space. Lift. Within walking distance to all local amenities.