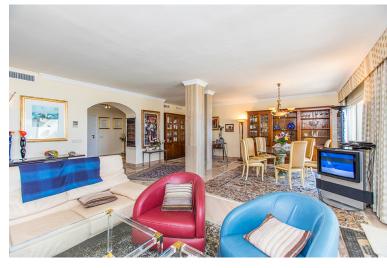

## PENTHOUSE IN ELVIRIA

Amazing front line beach penthouse in Hacienda Playa Phase 2 in Elviria, East Marbella. This stunning penthouse offers the most incredible sea views and spectacular sunsets every evening. The apartment offers on one level three bedrooms, two bathrooms, guest toilet, large and bright kitchen with separate utility room, very large living room and dining room with access to sunny and partly covered and glazed terrace with southwest orientation. There is a roof terrace boasting breathtaking views of the coast and lots of privacy. Gated complex with gardens and pool. Sold fully furnished, new kitchen, marble floors, new air conditioning hot and cold, underfloor heating in the master bathroom and including as well storage room and underground parking space. Lift. Within walking distance to all local amenities.