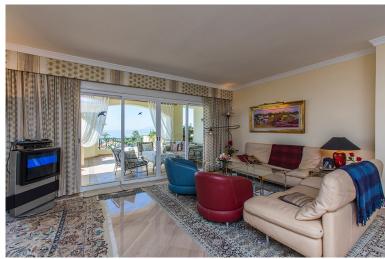

## PENTHOUSE IN ELVIRIA

Amazing front line beach penthouse in Hacienda Playa Phase 2 in Elviria, East Marbella. This stunning penthouse offers the most incredible sea views and spectacular sunsets every evening. The apartment offers on one level three bedrooms, two bathrooms, guest toilet, large and bright kitchen with separate utility room, very large living room and dining room with access to sunny and partly covered and glazed terrace with southwest orientation. There is a roof terrace boasting breathtaking views of the coast and lots of privacy. Gated complex with gardens and pool. Sold fully furnished, new kitchen, marble floors, new air conditioning hot and cold, underfloor heating in the master bathroom and including as well storage room and underground parking space. Lift. Within walking distance to all local amenities.