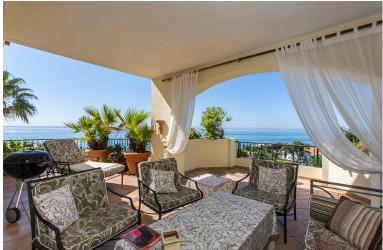

## PENTHOUSE IN ELVIRIA

Amazing front line beach penthouse in Hacienda Playa Phase 2 in Elviria, East Marbella. This stunning penthouse offers the most incredible sea views and spectacular sunsets every evening. The apartment offers on one level three bedrooms, two bathrooms, guest toilet, large and bright kitchen with separate utility room, very large living room and dining room with access to sunny and partly covered and glazed terrace with southwest orientation. There is a roof terrace boasting breathtaking views of the coast and lots of privacy. Gated complex with gardens and pool. Sold fully furnished, new kitchen, marble floors, new air conditioning hot and cold, underfloor heating in the master bathroom and including as well storage room and underground parking space. Lift. Within walking distance to all local amenities.