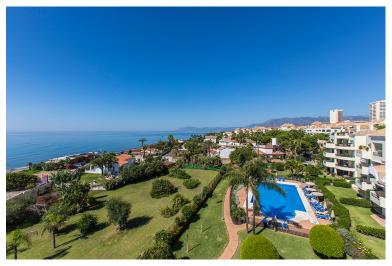

## PENTHOUSE IN ELVIRIA

Amazing front line beach penthouse in Hacienda Playa Phase 2 in Elviria, East Marbella. This stunning penthouse offers the most incredible sea views and spectacular sunsets every evening. The apartment offers on one level three bedrooms, two bathrooms, guest toilet, large and bright kitchen with separate utility room, very large living room and dining room with access to sunny and partly covered and glazed terrace with southwest orientation. There is a roof terrace boasting breathtaking views of the coast and lots of privacy. Gated complex with gardens and pool. Sold fully furnished, new kitchen, marble floors, new air conditioning hot and cold, underfloor heating in the master bathroom and including as well storage room and underground parking space. Lift. Within walking distance to all local amenities.