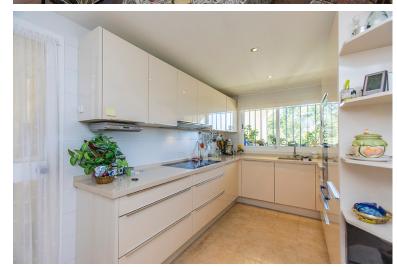

## PENTHOUSE IN ELVIRIA

Amazing front line beach penthouse in Hacienda Playa Phase 2 in Elviria, East Marbella. This stunning penthouse offers the most incredible sea views and spectacular sunsets every evening. The apartment offers on one level three bedrooms, two bathrooms, guest toilet, large and bright kitchen with separate utility room, very large living room and dining room with access to sunny and partly covered and glazed terrace with southwest orientation. There is a roof terrace boasting breathtaking views of the coast and lots of privacy. Gated complex with gardens and pool. Sold fully furnished, new kitchen, marble floors, new air conditioning hot and cold, underfloor heating in the master bathroom and including as well storage room and underground parking space. Lift. Within walking distance to all local amenities.