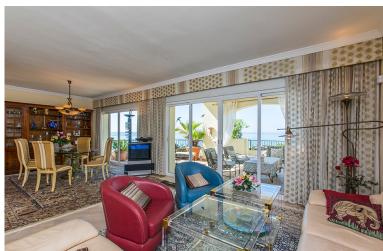

## PENTHOUSE IN ELVIRIA

Amazing front line beach penthouse in Hacienda Playa Phase 2 in Elviria, East Marbella. This stunning penthouse offers the most incredible sea views and spectacular sunsets every evening. The apartment offers on one level three bedrooms, two bathrooms, guest toilet, large and bright kitchen with separate utility room, very large living room and dining room with access to sunny and partly covered and glazed terrace with southwest orientation. There is a roof terrace boasting breathtaking views of the coast and lots of privacy. Gated complex with gardens and pool. Sold fully furnished, new kitchen, marble floors, new air conditioning hot and cold, underfloor heating in the master bathroom and including as well storage room and underground parking space. Lift. Within walking distance to all local amenities.