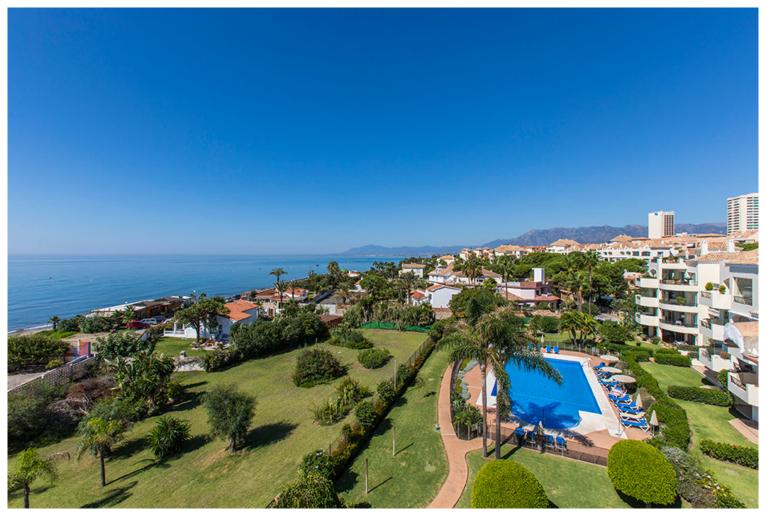

## PENTHOUSE IN ELVIRIA

Amazing front line beach penthouse in Hacienda Playa Phase 2 in Elviria, East Marbella. This stunning penthouse offers the most incredible sea views and spectacular sunsets every evening. The apartment offers on one level three bedrooms, two bathrooms, guest toilet, large and bright kitchen with separate utility room, very large living room and dining room with access to sunny and partly covered and glazed terrace with southwest orientation. There is a roof terrace boasting breathtaking views of the coast and lots of privacy. Gated complex with gardens and pool. Sold fully furnished, new kitchen, marble floors, new air conditioning hot and cold, underfloor heating in the master bathroom and including as well storage room and underground parking space. Lift. Within walking distance to all local amenities.