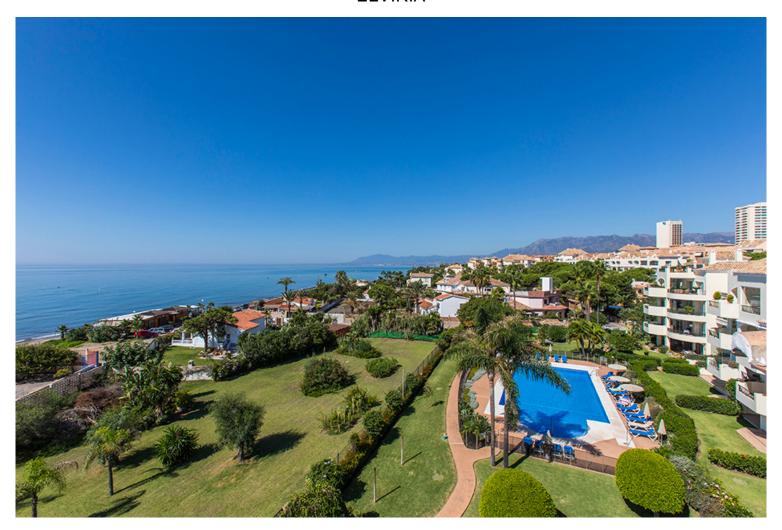

## **ELVIRIA**

bedrooms bathrooms built  $m^2$  terrace  $m^2$  324 117

## PENTHOUSE IN ELVIRIA

Amazing front line beach penthouse in Hacienda Playa Phase 2 in Elviria, East Marbella. This stunning penthouse offers the most incredible sea views and spectacular sunsets every evening. The apartment offers on one level three bedrooms, two bathrooms, guest toilet, large and bright kitchen with separate utility room, very large living room and dining room with access to sunny and partly covered and glazed terrace with southwest orientation. There is a roof terrace boasting breathtaking views of the coast and lots of privacy. Gated complex with gardens and pool. Sold fully furnished, new kitchen, marble floors, new air conditioning hot and cold, underfloor heating in the master bathroom and including as well storage room and underground parking space. Lift. Within walking distance to all local amenities.