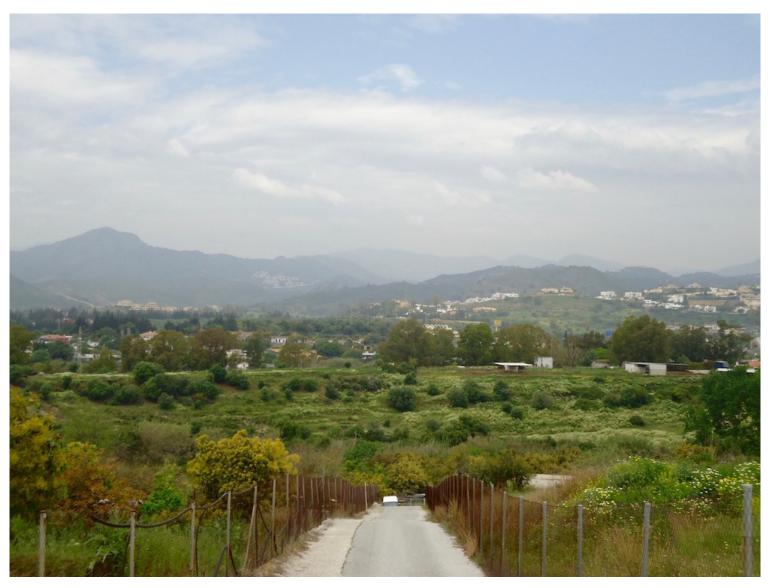

## LAND IN SAN PEDRO DE ALCÁNTARA

This expansive plot of 5,620 m² with a 748 m² footprint and 900 m² interior space offers a unique investment opportunity in a prime location north of San Pedro de Alcántara, near the tranquil Las Medranas lake. The property features a commercial building with approved registration and future potential for residential construction on top, contingent upon the approval of the new Marbella PGOU. Additionally, the remaining land will also permit construction, offering significant development possibilities. The plot includes a large parking area, as well as a portion of land with avocado trees, irrigation systems, and a water reservoir, adding versatility to the property. The location provides stunning views, with a westerly outlook towards the lake and north-facing views of the mountains and surrounding countryside. Conveniently situated, it is just a few minutes' drive from the A7 tol...