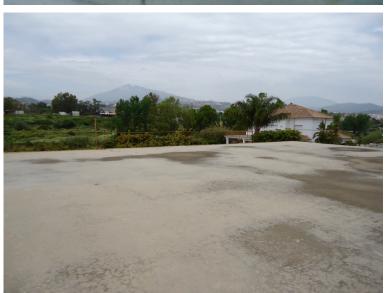

## LAND IN SAN PEDRO DE ALCÁNTARA

This expansive plot of 5,620 m² with a 748 m² footprint and 900 m² interior space offers a unique investment opportunity in a prime location north of San Pedro de Alcántara, near the tranquil Las Medranas lake. The property features a commercial building with approved registration and future potential for residential construction on top, contingent upon the approval of the new Marbella PGOU. Additionally, the remaining land will also permit construction, offering significant development possibilities. The plot includes a large parking area, as well as a portion of land with avocado trees, irrigation systems, and a water reservoir, adding versatility to the property. The location provides stunning views, with a westerly outlook towards the lake and north-facing views of the mountains and surrounding countryside. Conveniently situated, it is just a few minutes' drive from the A7 tol...