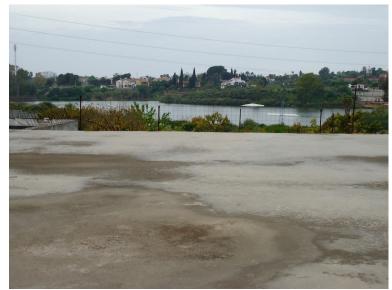

## LAND IN SAN PEDRO DE ALCÁNTARA

This expansive plot of 5,620 m² with a 748 m² footprint and 900 m² interior space offers a unique investment opportunity in a prime location north of San Pedro de Alcántara, near the tranquil Las Medranas lake. The property features a commercial building with approved registration and future potential for residential construction on top, contingent upon the approval of the new Marbella PGOU. Additionally, the remaining land will also permit construction, offering significant development possibilities. The plot includes a large parking area, as well as a portion of land with avocado trees, irrigation systems, and a water reservoir, adding versatility to the property. The location provides stunning views, with a westerly outlook towards the lake and north-facing views of the mountains and surrounding countryside. Conveniently situated, it is just a few minutes' drive from the A7 tol...