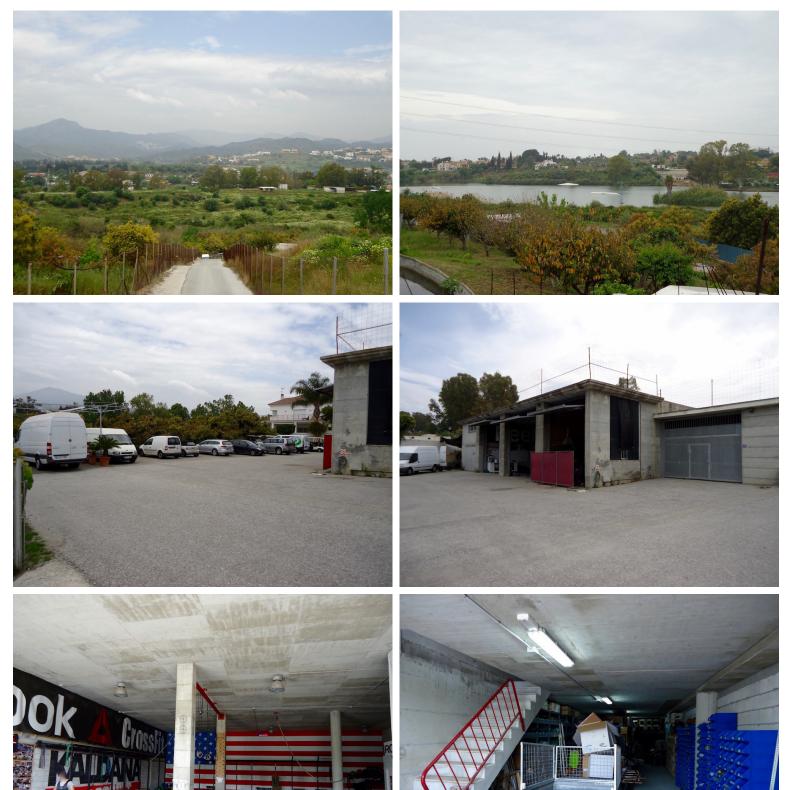

## LAND IN SAN PEDRO DE ALCÁNTARA

This expansive plot of 5,620 m² with a 748 m² footprint and 900 m² interior space offers a unique investment opportunity in a prime location north of San Pedro de Alcántara, near the tranquil Las Medranas lake. The property features a commercial building with approved registration and future potential for residential construction on top, contingent upon the approval of the new Marbella PGOU. Additionally, the remaining land will also permit construction, offering significant development possibilities. The plot includes a large parking area, as well as a portion of land with avocado trees, irrigation systems, and a water reservoir, adding versatility to the property. The location provides stunning views, with a westerly outlook towards the lake and north-facing views of the mountains and surrounding countryside. Conveniently situated, it is just a few minutes' drive from the A7 tol...