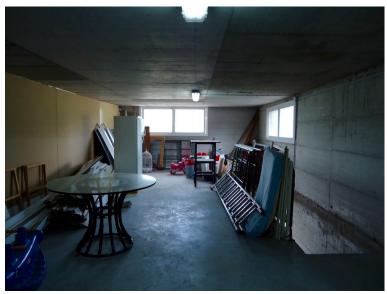

## LAND IN SAN PEDRO DE ALCÁNTARA

This expansive plot of 5,620 m² with a 748 m² footprint and 900 m² interior space offers a unique investment opportunity in a prime location north of San Pedro de Alcántara, near the tranquil Las Medranas lake. The property features a commercial building with approved registration and future potential for residential construction on top, contingent upon the approval of the new Marbella PGOU. Additionally, the remaining land will also permit construction, offering significant development possibilities. The plot includes a large parking area, as well as a portion of land with avocado trees, irrigation systems, and a water reservoir, adding versatility to the property. The location provides stunning views, with a westerly outlook towards the lake and north-facing views of the mountains and surrounding countryside. Conveniently situated, it is just a few minutes' drive from the A7 tol...