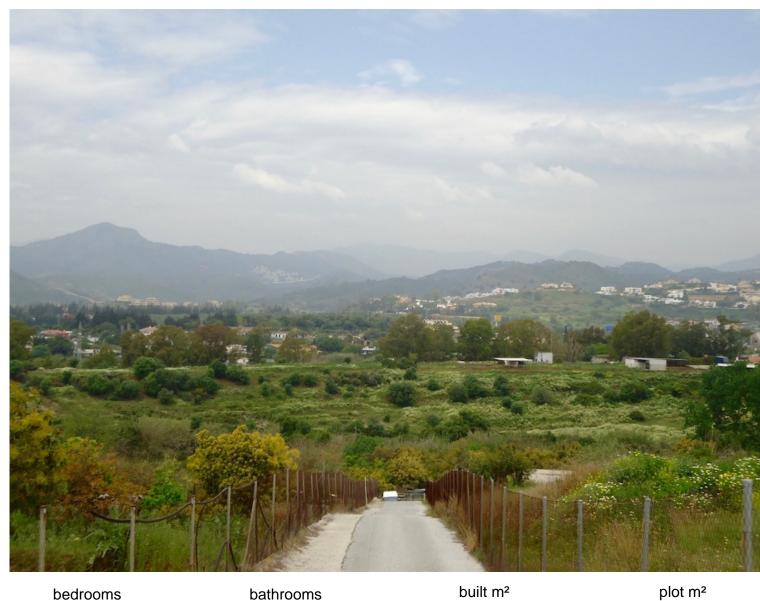

## LAND IN SAN PEDRO DE ALCÁNTARA

This expansive plot of 5,620 m² with a 748 m² footprint and 900 m² interior space offers a unique investment opportunity in a prime location north of San Pedro de Alcántara, near the tranquil Las Medranas lake. The property features a commercial building with approved registration and future potential for residential construction on top, contingent upon the approval of the new Marbella PGOU. Additionally, the remaining land will also permit construction, offering significant development possibilities. The plot includes a large parking area, as well as a portion of land with avocado trees, irrigation systems, and a water reservoir, adding versatility to the property. The location provides stunning views, with a westerly outlook towards the lake and north-facing views of the mountains and surrounding countryside. Conveniently situated, it is just a few minutes' drive from the A7 tol...