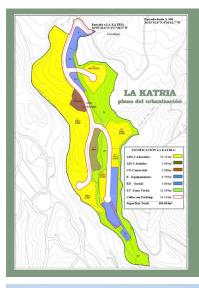

## LAND IN MIJAS

LA KATRIA Consists of a development land of 106.044 square metres land area with a planning permit of 0,21 sqm/ sqm gross land area with the consequent permission for 159 Residential Townhouse and villas with a total 22.269 sqm. construction plus areas for garages and uncovered terraces. The planning permit of the LA KATRIA urbanization approved by the Municipality of Mijas includes the "Convenio" (agreement) number 152 signed on the 29th of November 2006 and publicized in January and March 2007 in according to the Master Plan of Mijas (PGOU) for the land area classified as "Sector SUP. S-12 La Katria", as well as the project of "Estudio de Detalles" (the detail studies) and zonings dated 17th July 2015. The approval of the Mijas Municipality master plan to LOUA was published in the official Boletin of Malaga nr. 91/2014 and the adaptation of the master ...

outstang allowance.

The development land of 106.044 sgm surface area of the approved planning p

\$9.800 you hand area (56.45%) for housing & commercial developments

10.599 sqm land area (9.99%) for technical and social use

11.134 sqm land area (13.32%) for reads, addewalks and open parking

21.459 sqm land area (21.32%) for green zones

North of Fuengirola and east of the historic Mijas Village, about 20 mirrates drive from Malaga airport on the Highrony of the Modiferranean A-Pa-7 and about 25 mirates drive from Marbella. The site estrance is situated at kin3-5 by road A-168, and approached by an 800 meter access road.