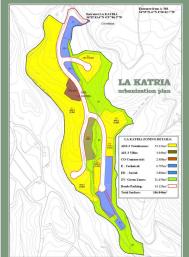

outstang allowance.

The development land of 106.044 sgm surface area of the approved planning p

\$9.800 you hand area (56.45%) for housing & commercial developments

10.599 sqm land area (9.99%) for technical and social use

11.134 sqm land area (13.32%) for reads, addewalks and open parking

21.459 sqm land area (21.32%) for green zones

North of Fuengirola and east of the historic Mijas Village, about 20 mirrates drive from Malaga airport on the Highrony of the Modiferranean A-Pa-7 and about 25 mirates drive from Marbella. The site estrance is situated at kin3-5 by road A-168, and approached by an 800 meter access road.

### LA KATRIA URBANIZATION SECTOR: SUP. S-12 RT

Total Land Surface 106.04 m²

Qualified Development Volume: 9.21 m² roof m² de land
Total Construction allowance: 22.69 m² dwellings and co
DISTRIBUTION.

by Pollings: 57.382 m² - 9 plots (pluses)