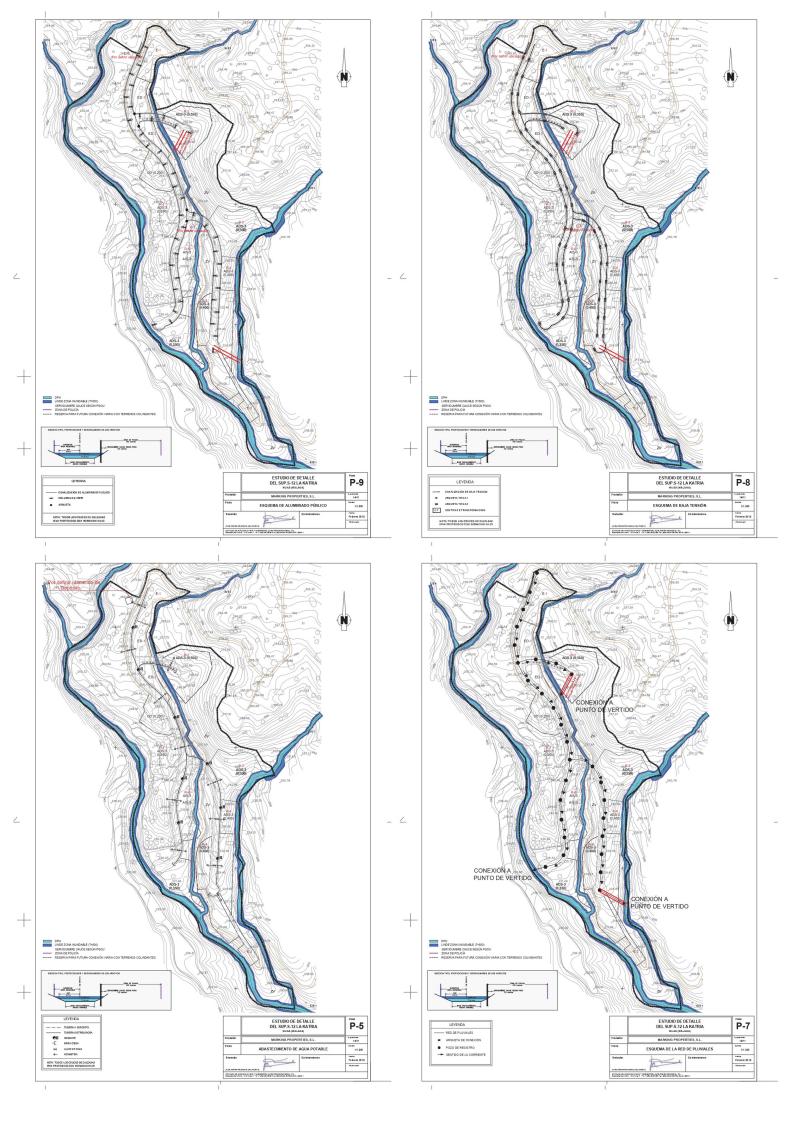

## LAND IN MIJAS

LA KATRIA Consists of a development land of 106.044 square metres land area with a planning permit of 0,21 sqm/ sqm gross land area with the consequent permission for 159 Residential Townhouse and villas with a total 22.269 sqm. construction plus areas for garages and uncovered terraces. The planning permit of the LA KATRIA urbanization approved by the Municipality of Mijas includes the "Convenio" (agreement) number 152 signed on the 29th of November 2006 and publicized in January and March 2007 in according to the Master Plan of Mijas (PGOU) for the land area classified as "Sector SUP. S-12 La Katria", as well as the project of "Estudio de Detalles" (the detail studies) and zonings dated 17th July 2015. The approval of the Mijas Municipality master plan to LOUA was published in the official Boletin of Malaga nr. 91/2014 and the adaptation of the master ...

outstang allowance.

The development land of 106.044 sgm surface area of the approved planning p

\$9.800 you hand area (56.45%) for housing & commercial developments

10.599 sqm land area (9.99%) for technical and social use

11.134 sqm land area (13.32%) for reads, addewalks and open parking

21.459 sqm land area (21.32%) for green zones

North of Fuengirola and east of the historic Mijas Village, about 20 mirrates drive from Malaga airport on the Highrony of the Modiferranean A-Pa-7 and about 25 mirates drive from Marbella. The site estrance is situated at kin3-5 by road A-168, and approached by an 800 meter access road.

### LA KATRIA URBANIZATION SECTOR: SUP. S-12 RT

Total Land Surface 106.04 m²

Qualified Development Volume: 9.21 m² roof m² de land
Total Construction allowance: 22.69 m² dwellings and co
DISTRIBUTION.

by Pollings: 57.382 m² - 9 plots (pluses)