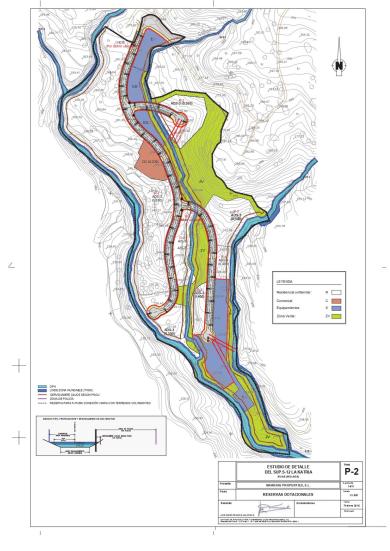

outstang allowance.

The development land of 106.044 sgm surface area of the approved planning p

\$9.800 you hand area (56.45%) for housing & commercial developments

10.599 sqm land area (9.99%) for technical and social use

11.134 sqm land area (13.32%) for reads, addewalks and open parking

21.459 sqm land area (21.32%) for green zones

North of Fuengirola and east of the historic Mijas Village, about 20 mirrates drive from Malaga airport on the Highrony of the Modiferranean A-Pa-7 and about 25 mirates drive from Marbella. The site estrance is situated at kin3-5 by road A-168, and approached by an 800 meter access road.

### LA KATRIA URBANIZATION SECTOR: SUP. S-12 RT

Total Land Surface 106.04 m²

Qualified Development Volume: 9.21 m² roof m² de land
Total Construction allowance: 22.69 m² dwellings and co
DISTRIBUTION.

by Pollings: 57.382 m² - 9 plots (pluses)