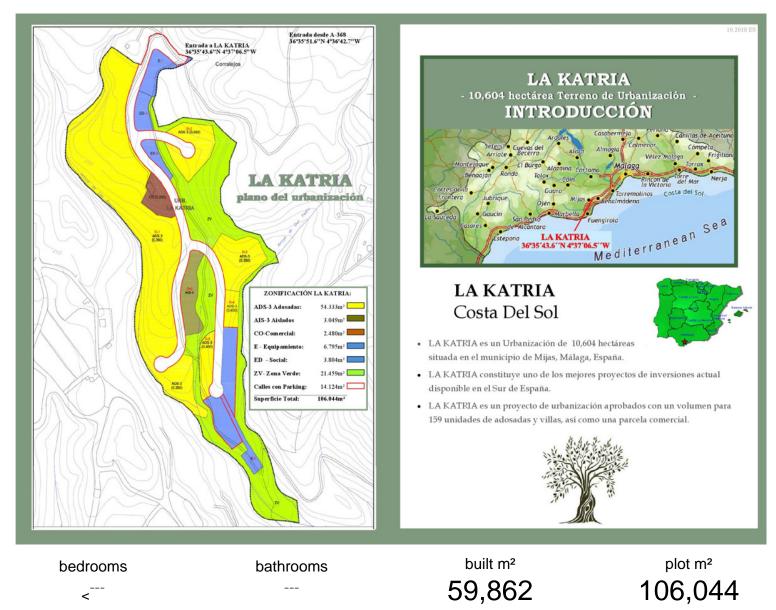

## LAND IN MIJAS

LA KATRIA Consists of a development land of 106.044 square metres land area with a planning permit of 0,21 sqm/ sqm gross land area with the consequent permission for 159 Residential Townhouse and villas with a total 22.269 sqm. construction plus areas for garages and uncovered terraces. The planning permit of the LA KATRIA urbanization approved by the Municipality of Mijas includes the "Convenio" (agreement) number 152 signed on the 29th of November 2006 and publicized in January and March 2007 in according to the Master Plan of Mijas (PGOU) for the land area classified as "Sector SUP. S-12 La Katria", as well as the project of "Estudio de Detalles" (the detail studies) and zonings dated 17th July 2015. The approval of the Mijas Municipality master plan to LOUA was published in the official Boletin of Malaga nr. 91/2014 and the adaptation of the master ...

outstang allowance.

The development land of 106.044 sgm surface area of the approved planning p

\$9.800 you hand area (56.45%) for housing & commercial developments

10.599 sqm land area (9.99%) for technical and social use

11.134 sqm land area (13.32%) for reads, addewalks and open parking

21.459 sqm land area (21.32%) for green zones

North of Fuengirola and east of the historic Mijas Village, about 20 mirrates drive from Malaga airport on the Highrony of the Modiferranean A-Pa-7 and about 25 mirates drive from Marbella. The site estrance is situated at kin3-5 by road A-168, and approached by an 800 meter access road.