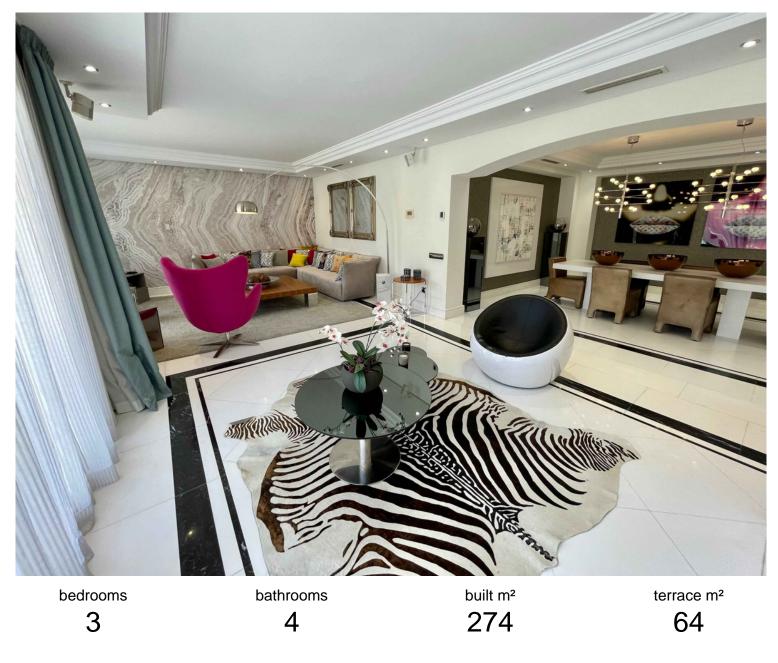

## APARTMENT IN PUERTO BANÚS

Casanova is the most elegant and distinguished luxury urbanization of the Costa del Sol. Located just opposite the prestigious Hotel 5 \* Guadalpin Banús, a few steps from the famous Ocean Club and a few meters from the exclusive Puerto Banus, Casa - Nova was designed to meet the most demanding demand in search of the best performance without giving up the best location. Located at the foot of the sea and with direct access to the beach, Casa - Nova offers beautiful gardens of exquisite Italian design maintained 365 days a year, private spa area and has the highest security measures guaranteeing the total tranquility of your Just 9 owners during the 24 hours a day. Distributed in only 2 blocks, Casa - Nova offers exclusive and modern properties of majestic dimensions with privileged views of the Mediterranean.