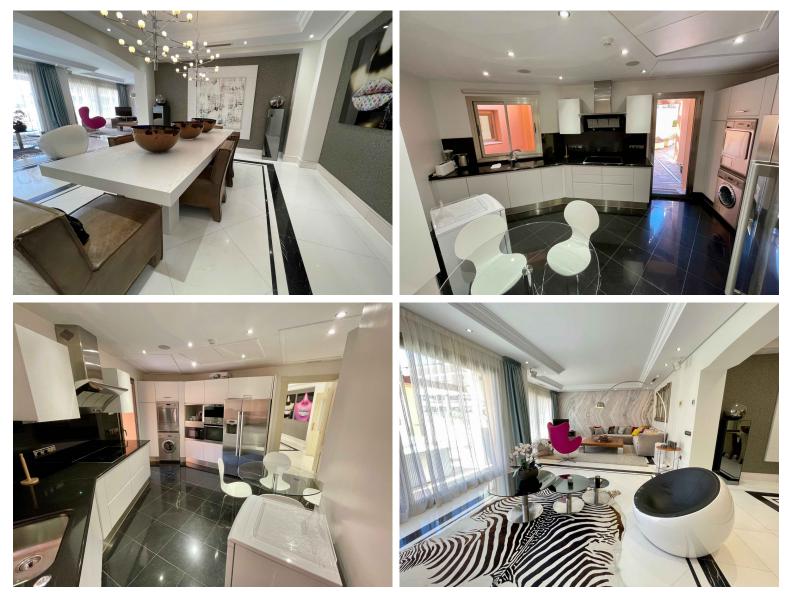

## APARTMENT IN PUERTO BANÚS

Casanova is the most elegant and distinguished luxury urbanization of the Costa del Sol. Located just opposite the prestigious Hotel 5 \* Guadalpin Banús, a few steps from the famous Ocean Club and a few meters from the exclusive Puerto Banus, Casa - Nova was designed to meet the most demanding demand in search of the best performance without giving up the best location. Located at the foot of the sea and with direct access to the beach, Casa - Nova offers beautiful gardens of exquisite Italian design maintained 365 days a year, private spa area and has the highest security measures guaranteeing the total tranquility of your Just 9 owners during the 24 hours a day. Distributed in only 2 blocks, Casa - Nova offers exclusive and modern properties of majestic dimensions with privileged views of the Mediterranean.