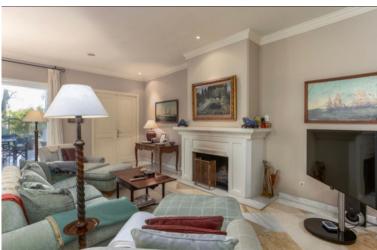

## VILLA IN GUADALMINA BAJA

Detached Villa, Guadalmina Baja, Costa del Sol. Built 1000 m², Terrace 250 m², Garden/Plot 4500 m². Setting: Commercial Area, Beachside, Close To Golf, Close To Shops, Close To Sea, Urbanisation. Orientation: South, South West, West. Condition: Excellent. Pool: Private. Climate Control: Air Conditioning, Hot A/C, Cold A/C, Central Heating. Views: Garden. Features: Covered Terrace, Private Terrace, ADSL / WIFI, Guest Apartment, Storage Room, Ensuite Bathroom, Disabled Access, Barbeque, Staff Accommodation. Kitchen: Fully Fitted. Garden: Private. Security: 24 Hour Security. Parking: Underground, Garage, Covered. Utilities: Electricity, Drinkable Water. Category: Luxury.