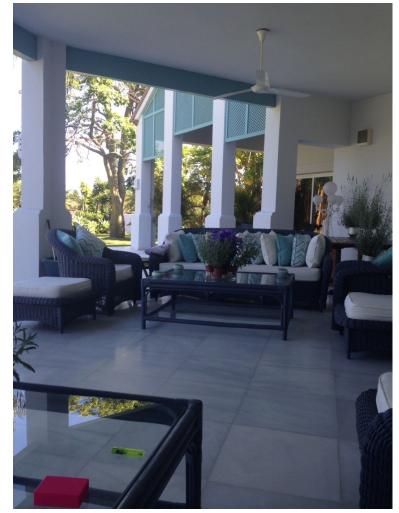

## VILLA IN GUADALMINA BAJA

Detached Villa, Guadalmina Baja, Costa del Sol. Built 1000 m², Terrace 250 m², Garden/Plot 4500 m². Setting: Commercial Area, Beachside, Close To Golf, Close To Shops, Close To Sea, Urbanisation. Orientation: South, South West, West. Condition: Excellent. Pool: Private. Climate Control: Air Conditioning, Hot A/C, Cold A/C, Central Heating. Views: Garden. Features: Covered Terrace, Private Terrace, ADSL / WIFI, Guest Apartment, Storage Room, Ensuite Bathroom, Disabled Access, Barbeque, Staff Accommodation. Kitchen: Fully Fitted. Garden: Private. Security: 24 Hour Security. Parking: Underground, Garage, Covered. Utilities: Electricity, Drinkable Water. Category: Luxury.