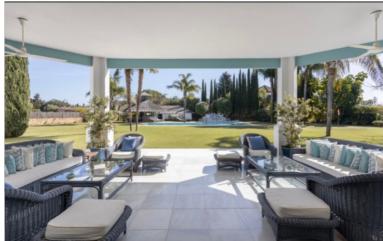

## VILLA IN GUADALMINA BAJA

Detached Villa, Guadalmina Baja, Costa del Sol. Built 1000 m², Terrace 250 m², Garden/Plot 4500 m². Setting: Commercial Area, Beachside, Close To Golf, Close To Shops, Close To Sea, Urbanisation. Orientation: South, South West, West. Condition: Excellent. Pool: Private. Climate Control: Air Conditioning, Hot A/C, Cold A/C, Central Heating. Views: Garden. Features: Covered Terrace, Private Terrace, ADSL / WIFI, Guest Apartment, Storage Room, Ensuite Bathroom, Disabled Access, Barbeque, Staff Accommodation. Kitchen: Fully Fitted. Garden: Private. Security: 24 Hour Security. Parking: Underground, Garage, Covered. Utilities: Electricity, Drinkable Water. Category: Luxury.