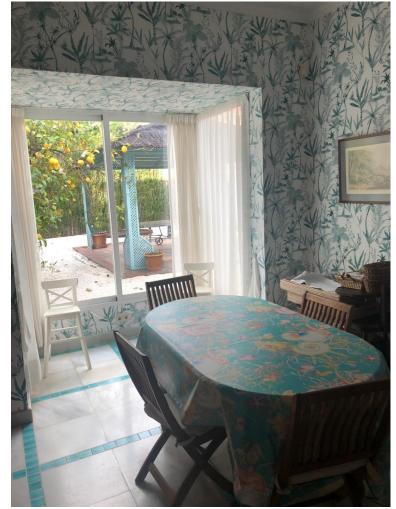

## VILLA IN GUADALMINA BAJA

Detached Villa, Guadalmina Baja, Costa del Sol. Built 1000 m², Terrace 250 m², Garden/Plot 4500 m². Setting: Commercial Area, Beachside, Close To Golf, Close To Shops, Close To Sea, Urbanisation. Orientation: South, South West, West. Condition: Excellent. Pool: Private. Climate Control: Air Conditioning, Hot A/C, Cold A/C, Central Heating. Views: Garden. Features: Covered Terrace, Private Terrace, ADSL / WIFI, Guest Apartment, Storage Room, Ensuite Bathroom, Disabled Access, Barbeque, Staff Accommodation. Kitchen: Fully Fitted. Garden: Private. Security: 24 Hour Security. Parking: Underground, Garage, Covered. Utilities: Electricity, Drinkable Water. Category: Luxury.