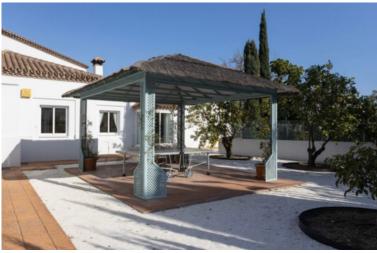

## VILLA IN GUADALMINA BAJA

Detached Villa, Guadalmina Baja, Costa del Sol. Built 1000 m², Terrace 250 m², Garden/Plot 4500 m². Setting: Commercial Area, Beachside, Close To Golf, Close To Shops, Close To Sea, Urbanisation. Orientation: South, South West, West. Condition: Excellent. Pool: Private. Climate Control: Air Conditioning, Hot A/C, Cold A/C, Central Heating. Views: Garden. Features: Covered Terrace, Private Terrace, ADSL / WIFI, Guest Apartment, Storage Room, Ensuite Bathroom, Disabled Access, Barbeque, Staff Accommodation. Kitchen: Fully Fitted. Garden: Private. Security: 24 Hour Security. Parking: Underground, Garage, Covered. Utilities: Electricity, Drinkable Water. Category: Luxury.