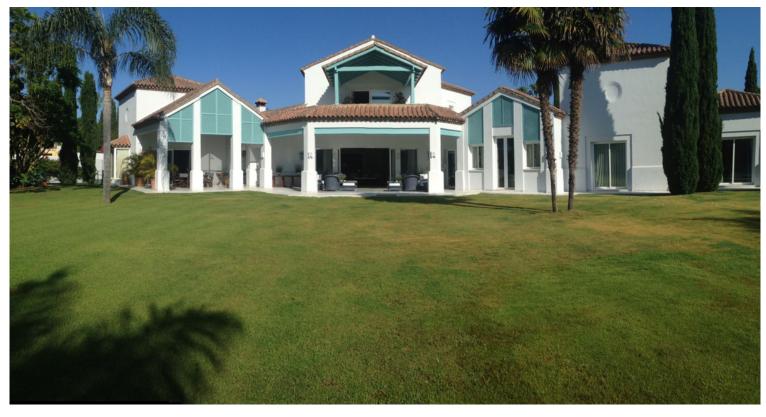

## VILLA IN GUADALMINA BAJA

Detached Villa, Guadalmina Baja, Costa del Sol. Built 1000 m², Terrace 250 m², Garden/Plot 4500 m². Setting: Commercial Area, Beachside, Close To Golf, Close To Shops, Close To Sea, Urbanisation. Orientation: South, South West, West. Condition: Excellent. Pool: Private. Climate Control: Air Conditioning, Hot A/C, Cold A/C, Central Heating. Views: Garden. Features: Covered Terrace, Private Terrace, ADSL / WIFI, Guest Apartment, Storage Room, Ensuite Bathroom, Disabled Access, Barbeque, Staff Accommodation. Kitchen: Fully Fitted. Garden: Private. Security: 24 Hour Security. Parking: Underground, Garage, Covered. Utilities: Electricity, Drinkable Water. Category: Luxury.