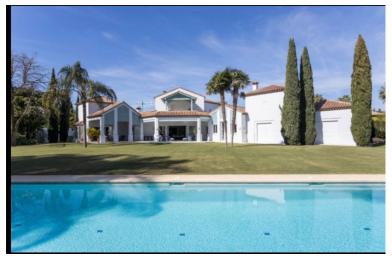

## VILLA IN GUADALMINA BAJA

Detached Villa, Guadalmina Baja, Costa del Sol. Built 1000 m², Terrace 250 m², Garden/Plot 4500 m². Setting: Commercial Area, Beachside, Close To Golf, Close To Shops, Close To Sea, Urbanisation. Orientation: South, South West, West. Condition: Excellent. Pool: Private. Climate Control: Air Conditioning, Hot A/C, Cold A/C, Central Heating. Views: Garden. Features: Covered Terrace, Private Terrace, ADSL / WIFI, Guest Apartment, Storage Room, Ensuite Bathroom, Disabled Access, Barbeque, Staff Accommodation. Kitchen: Fully Fitted. Garden: Private. Security: 24 Hour Security. Parking: Underground, Garage, Covered. Utilities: Electricity, Drinkable Water. Category: Luxury.