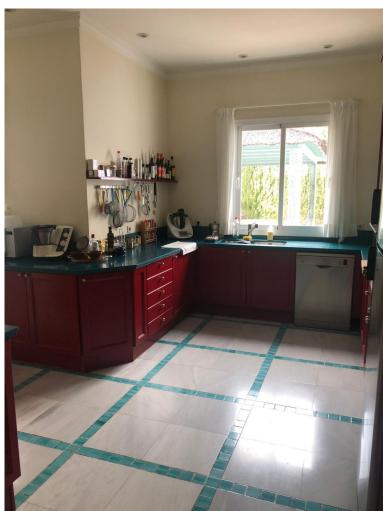

## VILLA IN GUADALMINA BAJA

Detached Villa, Guadalmina Baja, Costa del Sol. Built 1000 m², Terrace 250 m², Garden/Plot 4500 m². Setting: Commercial Area, Beachside, Close To Golf, Close To Shops, Close To Sea, Urbanisation. Orientation: South, South West, West. Condition: Excellent. Pool: Private. Climate Control: Air Conditioning, Hot A/C, Cold A/C, Central Heating. Views: Garden. Features: Covered Terrace, Private Terrace, ADSL / WIFI, Guest Apartment, Storage Room, Ensuite Bathroom, Disabled Access, Barbeque, Staff Accommodation. Kitchen: Fully Fitted. Garden: Private. Security: 24 Hour Security. Parking: Underground, Garage, Covered. Utilities: Electricity, Drinkable Water. Category: Luxury.