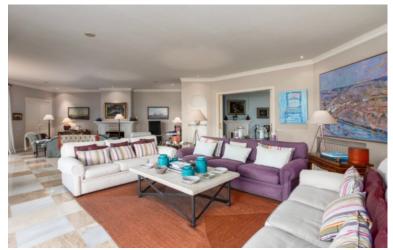

## VILLA IN GUADALMINA BAJA

Detached Villa, Guadalmina Baja, Costa del Sol. Built 1000 m², Terrace 250 m², Garden/Plot 4500 m². Setting: Commercial Area, Beachside, Close To Golf, Close To Shops, Close To Sea, Urbanisation. Orientation: South, South West, West. Condition: Excellent. Pool: Private. Climate Control: Air Conditioning, Hot A/C, Cold A/C, Central Heating. Views: Garden. Features: Covered Terrace, Private Terrace, ADSL / WIFI, Guest Apartment, Storage Room, Ensuite Bathroom, Disabled Access, Barbeque, Staff Accommodation. Kitchen: Fully Fitted. Garden: Private. Security: 24 Hour Security. Parking: Underground, Garage, Covered. Utilities: Electricity, Drinkable Water. Category: Luxury.