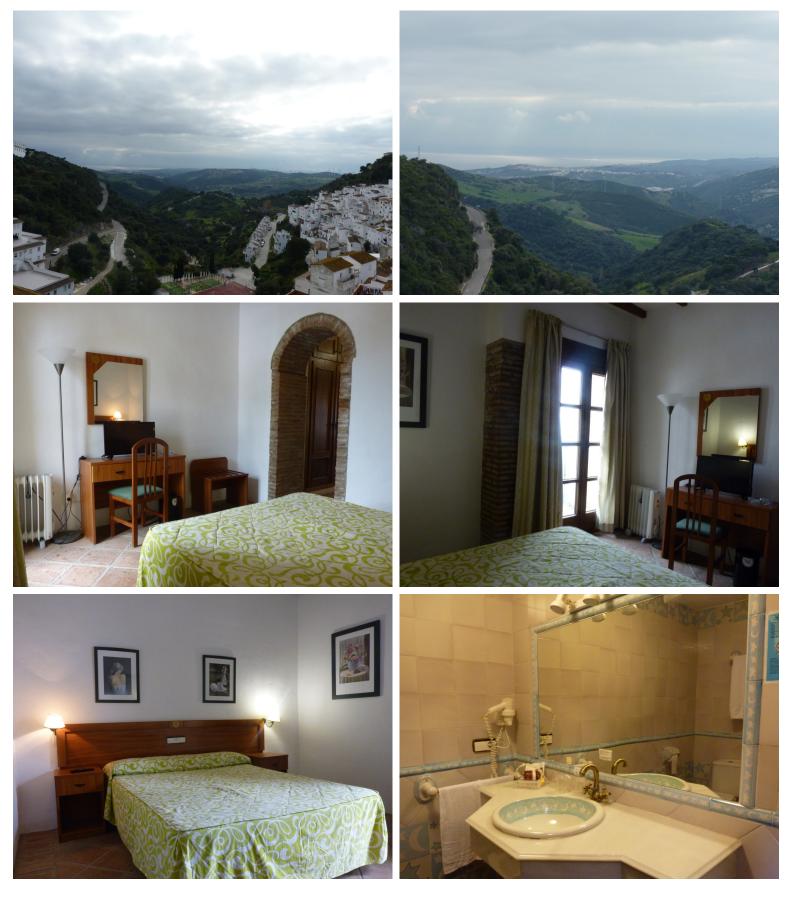

## COMMERCIAL IN CASARES PUEBLO

Charming hotel located in Casares, where you can see the white silhouette of its houses perched on the hillside. Its geographical location, between the Serrania de Ronda, the Strait of Gibraltar and the Coast, the condition of the diversity of its landscapes with natural spaces of incomparable beauty, besides Casares offers 2 kilometers of outstanding beaches in this municipality on the Costa de Sol to its diversity And the variety of landscapes that are part of the Andalusian Natural Protected Network. It has the Natural Park of Sierra Bermeja, named for its reddish surroundings. The property consists of 16 rooms in suite and a disabled room, with a total of 17 rooms. Among its features, the hotel has double glazing, solar panel, deposit and large term for hot water, storage with their respective washers and dryers for hotel maintenance, oil radiators and wifi in common areas. Its loca...