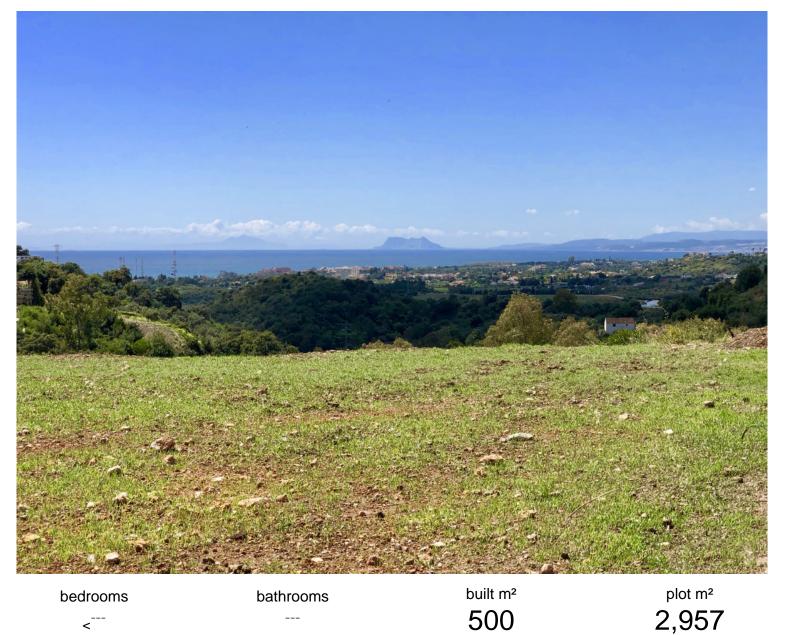

## **ESTEPONA**

LAND IN ESTEPONA

LARGE PLOT FOR LUXURY VILLA Plot Size: 2,957 m<sup>2</sup> Max Build: 500m<sup>2</sup> plus basement and porches Large elevated plot with unobstructed panoramic, south-western sea view to Gibraltar and Morocco and mountains. Close to beach (2km), great restaurants, supermarkets, hospital, schools etc. La Panera on the New Golden Mile between San Pedro and Estepona is a beautiful and peaceful area, only 10 to 12 minutes from Puerto Banus. High quality urbanisation with luxury villas. All services are in place.