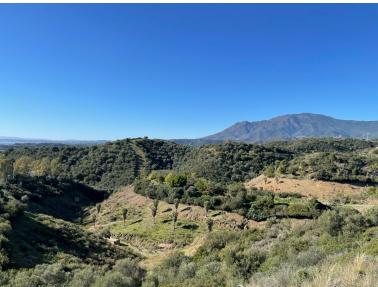

## **ESTEPONA**

LAND IN ESTEPONA

LARGE PLOT FOR LUXURY VILLA Plot Size: 2,957 m<sup>2</sup> Max Build: 500m<sup>2</sup> plus basement and porches Large elevated plot with unobstructed panoramic, south-western sea view to Gibraltar and Morocco and mountains. Close to beach (2km), great restaurants, supermarkets, hospital, schools etc. La Panera on the New Golden Mile between San Pedro and Estepona is a beautiful and peaceful area, only 10 to 12 minutes from Puerto Banus. High quality urbanisation with luxury villas. All services are in place.