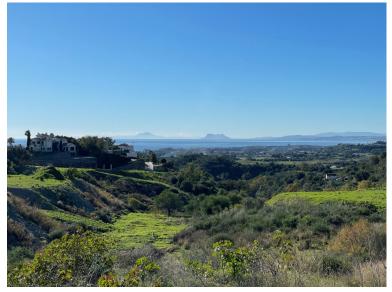

## **ESTEPONA**

LAND IN ESTEPONA

LARGE PLOT FOR LUXURY VILLA Plot Size: 2,957 m<sup>2</sup> Max Build: 500m<sup>2</sup> plus basement and porches Large elevated plot with unobstructed panoramic, south-western sea view to Gibraltar and Morocco and mountains. Close to beach (2km), great restaurants, supermarkets, hospital, schools etc. La Panera on the New Golden Mile between San Pedro and Estepona is a beautiful and peaceful area, only 10 to 12 minutes from Puerto Banus. High quality urbanisation with luxury villas. All services are in place.