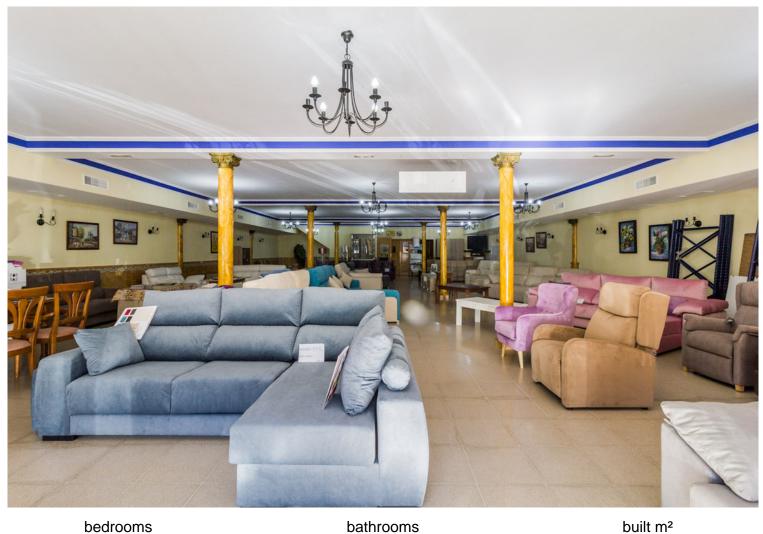

## **ESTEPONA**

bedrooms bathrooms built m<sup>2</sup> 700

## **COMMERCIAL IN ESTEPONA**

Magnificent large industrial warehouse in the industrial estate of Estepona. This warehouse is divided into two floors and the total surface is 700m. On the ground floor there is a large open area with plenty of space to store all kinds of equipment. On the far end there is a room that was initially built as a kitchen, and has a small lift to transport items to the upper floor. On the same floor are the bathrooms, ladies with several WC, gentlemen's WC and another for the disabled. On the upper floor all the space is diaphanous which has access by a staircase. The warehouse is in very good condition and has good construction qualities, different switchboards with their respective electrical installations, approved smoke extractors for kitchen or restaurant use, general air conditioning with hot and cold compressors and butane gas installation. The warehouse is available to ...