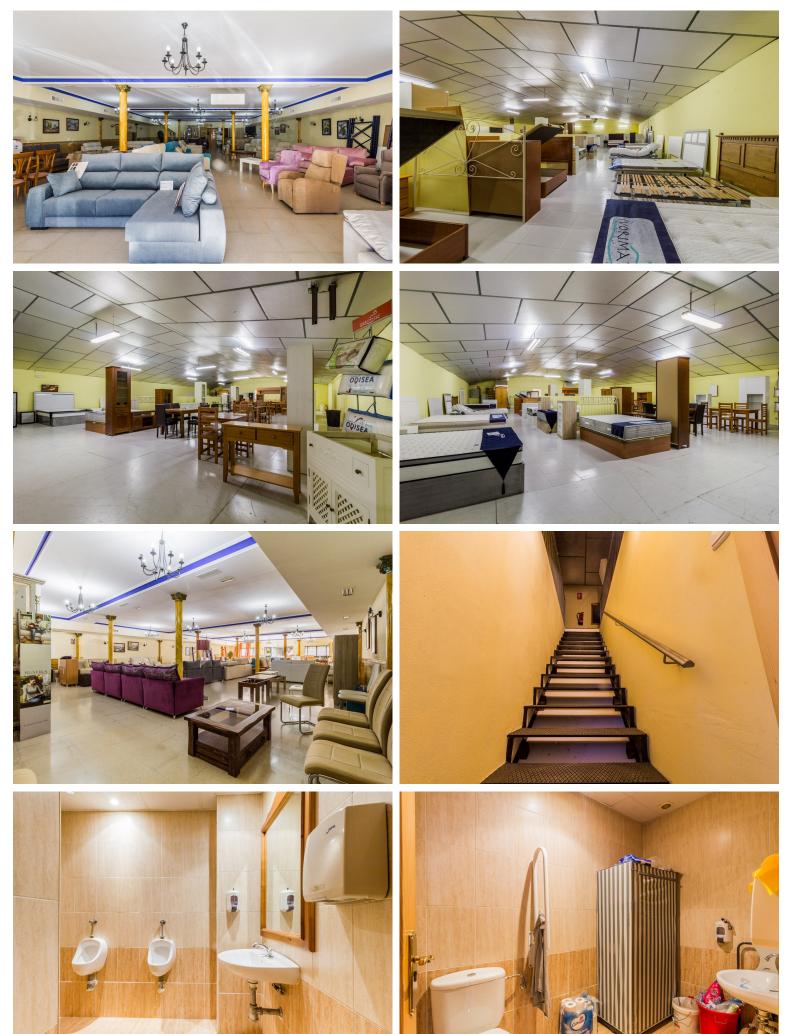

## **COMMERCIAL IN ESTEPONA**

Magnificent large industrial warehouse in the industrial estate of Estepona. This warehouse is divided into two floors and the total surface is 700m. On the ground floor there is a large open area with plenty of space to store all kinds of equipment. On the far end there is a room that was initially built as a kitchen, and has a small lift to transport items to the upper floor. On the same floor are the bathrooms, ladies with several WC, gentlemen's WC and another for the disabled. On the upper floor all the space is diaphanous which has access by a staircase. The warehouse is in very good condition and has good construction qualities, different switchboards with their respective electrical installations, approved smoke extractors for kitchen or restaurant use, general air conditioning with hot and cold compressors and butane gas installation. The warehouse is available to ...