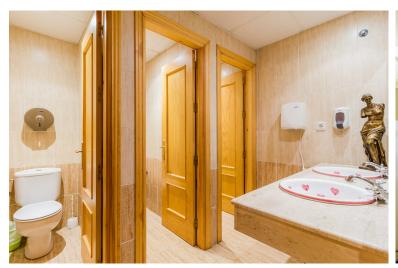

## **COMMERCIAL IN ESTEPONA**

Magnificent large industrial warehouse in the industrial estate of Estepona. This warehouse is divided into two floors and the total surface is 700m. On the ground floor there is a large open area with plenty of space to store all kinds of equipment. On the far end there is a room that was initially built as a kitchen, and has a small lift to transport items to the upper floor. On the same floor are the bathrooms, ladies with several WC, gentlemen's WC and another for the disabled. On the upper floor all the space is diaphanous which has access by a staircase. The warehouse is in very good condition and has good construction qualities, different switchboards with their respective electrical installations, approved smoke extractors for kitchen or restaurant use, general air conditioning with hot and cold compressors and butane gas installation. The warehouse is available to ...