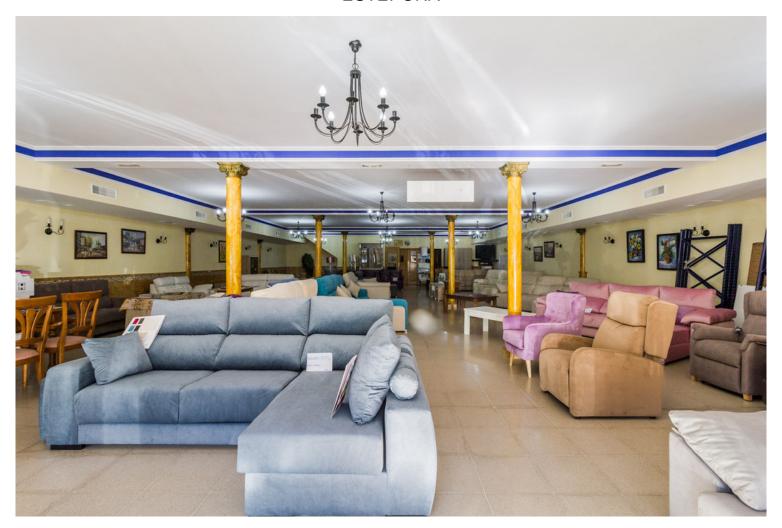

## **COMMERCIAL IN ESTEPONA**

Magnificent large industrial warehouse in the industrial estate of Estepona. This warehouse is divided into two floors and the total surface is 700m. On the ground floor there is a large open area with plenty of space to store all kinds of equipment. On the far end there is a room that was initially built as a kitchen, and has a small lift to transport items to the upper floor. On the same floor are the bathrooms, ladies with several WC, gentlemen's WC and another for the disabled. On the upper floor all the space is diaphanous which has access by a staircase. The warehouse is in very good condition and has good construction qualities, different switchboards with their respective electrical installations, approved smoke extractors for kitchen or restaurant use, general air conditioning with hot and cold compressors and butane gas installation. The warehouse is available to ...