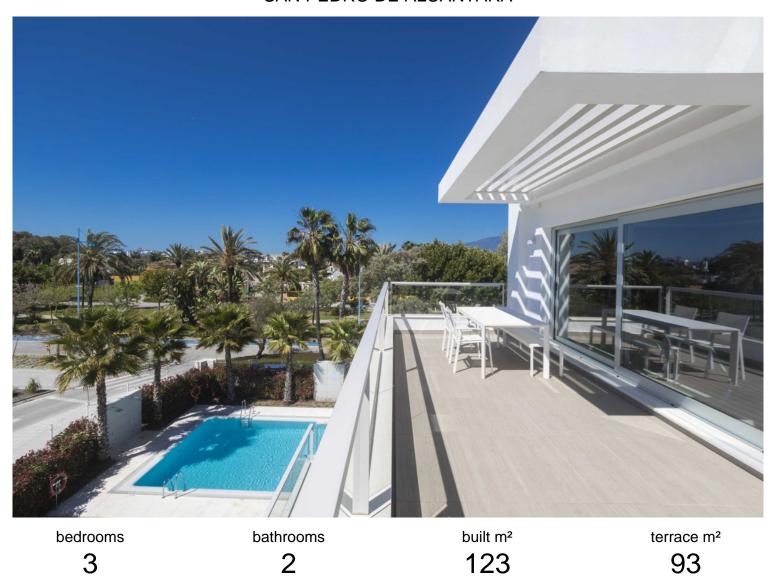

## SAN PEDRO DE ALCÁNTARA

## PENTHOUSE IN SAN PEDRO DE ALCÁNTARA

This south facing, luxurious penthouse is situated only 100 meters from San Pedro beach and its beach promenade leading to Puerto Banus and Marbella. An excellent location, only 5 minutes' drive to Puerto Banus and less than 10 minutes to the centre of Marbella. It is a rare opportunity to find a property within walking distance to all type of facilities, such as the beach, schools, San Pedro town centre with typical Spanish restaurants, as well as a selection of top quality international cuisine restaurants, shops, boutiques and of course the new spacious Boulevard offering a variety of amusements throughout the year. The apartment has been built to a high standard using quality materials and modern design. It comprises of 3 spacious double bedrooms (at the moment 2 bedrooms but easy to reconvert to original) and 2 bathrooms (one en-suite). The combined kitchen and living area is...