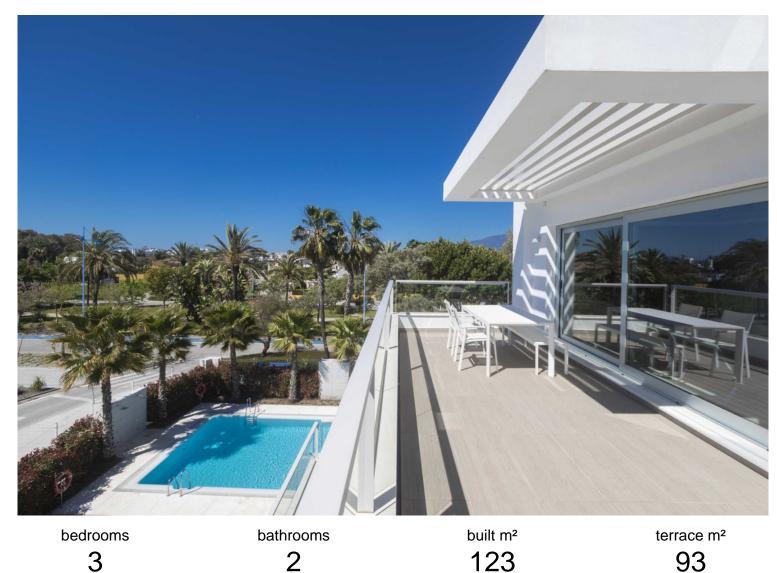

## PENTHOUSE IN SAN PEDRO DE ALCÁNTARA

This south facing, luxurious penthouse is situated only 100 meters from San Pedro beach and its beach promenade leading to Puerto Banus and Marbella. An excellent location, only 5 minutes' drive to Puerto Banus and less than 10 minutes to the centre of Marbella. It is a rare opportunity to find a property within walking distance to all type of facilities, such as the beach, schools, San Pedro town centre with typical Spanish restaurants, as well as a selection of top quality international cuisine restaurants, shops, boutiques and of course the new spacious Boulevard offering a variety of amusements throughout the year. The apartment has been built to a high standard using quality materials and modern design. It comprises of 3 spacious double bedrooms (at the moment 2 bedrooms but easy to reconvert to original) and 2 bathrooms (one en-suite). The combined kitchen and living area is...