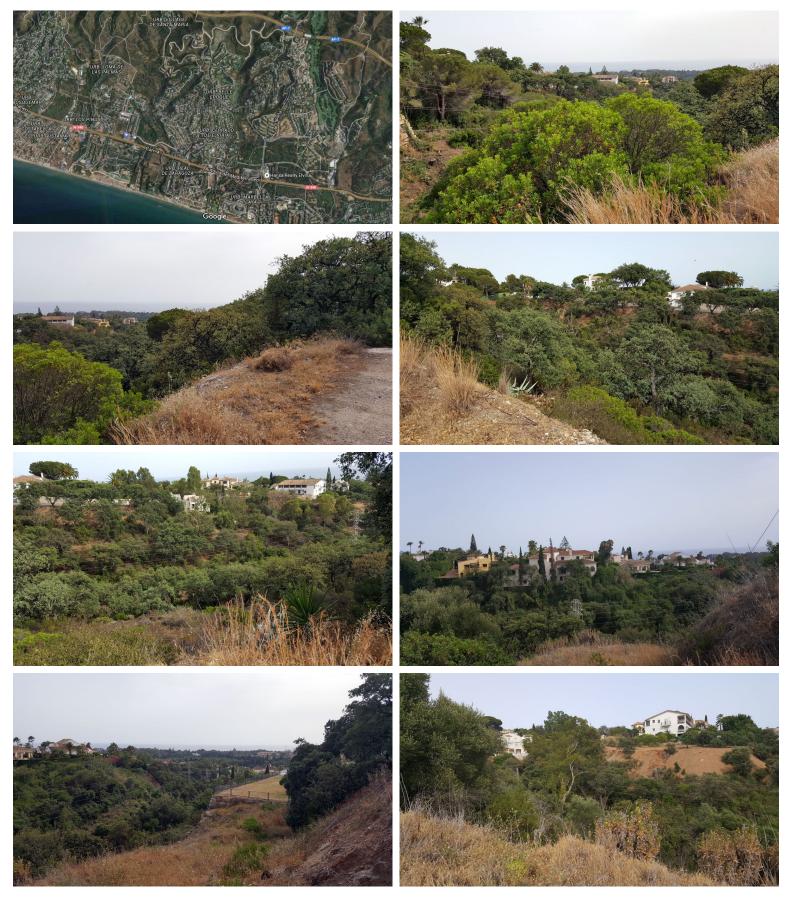

## LAND IN ELVIRIA

19 PLOTS - ELVIRIA - EAST MARBELLA FLEXIBLE PLAN: The company who own the land have a plan to pruschase 5 plots, then option for another 5 plots and so on. This is a residential area of luxury villas, located in the heart of the Costa del Sol, 9 Km from the centre of Marbella and 35 minutes from the International Airport from Malaga. In total there are 19 plots available which correspond to the numbers 99-100-101-102-103-104-105-106-107-108-109-110-111-112-115-116-117-118-119, surrounded by a large number of native trees with magnificent views of the sea from the plots. SSE orientation. By car: 2 mins to Amenities - 35 mins to Malaga airport – 10 mins to Marbella town centre – 15 mins to Puerto Banus – 5 mins to Beach