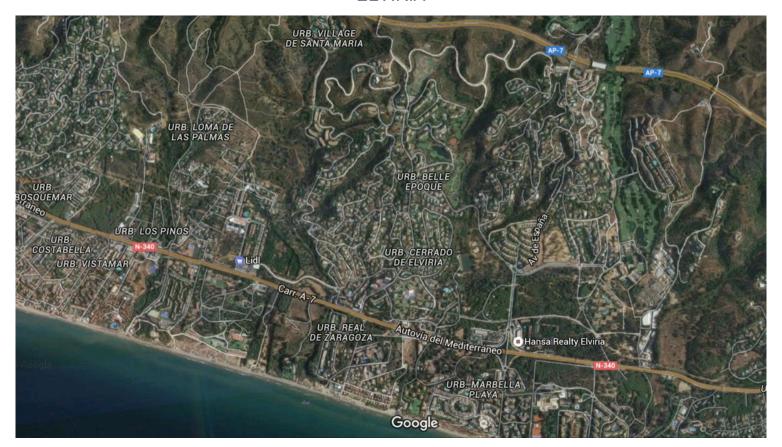

## **ELVIRIA**

bedrooms bathrooms plot  $m^2$  < --- 28,123

## LAND IN ELVIRIA

19 PLOTS - ELVIRIA - EAST MARBELLA FLEXIBLE PLAN: The company who own the land have a plan to pruschase 5 plots, then option for another 5 plots and so on. This is a residential area of luxury villas, located in the heart of the Costa del Sol, 9 Km from the centre of Marbella and 35 minutes from the International Airport from Malaga. In total there are 19 plots available which correspond to the numbers 99-100-101-102-103-104-105-106-107-108-109-110-111-112-115-116-117-118-119, surrounded by a large number of native trees with magnificent views of the sea from the plots. SSE orientation. By car: 2 mins to Amenities - 35 mins to Malaga airport – 10 mins to Marbella town centre – 15 mins to Puerto Banus – 5 mins to Beach