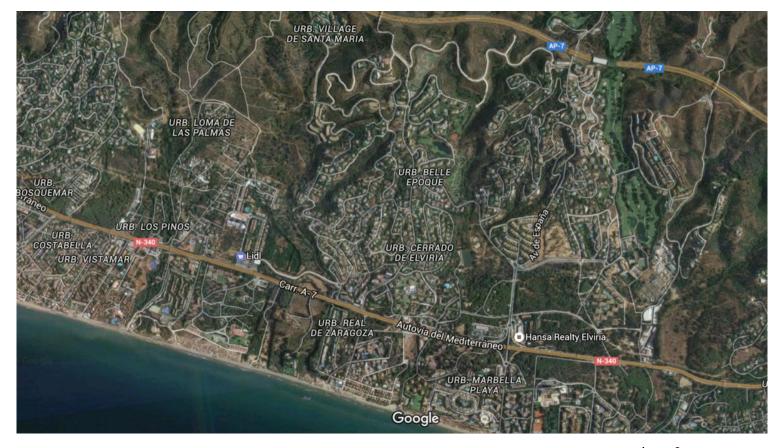

## LAND IN ELVIRIA

19 PLOTS - ELVIRIA - EAST MARBELLA FLEXIBLE PLAN: The company who own the land have a plan to pruschase 5 plots, then option for another 5 plots and so on. This is a residential area of luxury villas, located in the heart of the Costa del Sol, 9 Km from the centre of Marbella and 35 minutes from the International Airport from Malaga. In total there are 19 plots available which correspond to the numbers 99-100-101-102-103-104-105-106-107-108-109-110-111-112-115-116-117-118-119, surrounded by a large number of native trees with magnificent views of the sea from the plots. SSE orientation. By car: 2 mins to Amenities - 35 mins to Malaga airport – 10 mins to Marbella town centre – 15 mins to Puerto Banus – 5 mins to Beach